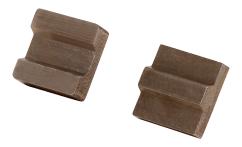

## **Engraving options:**

- Dies can be engraved, up to 4 characters per line.
- Male engraving the characters are raised on the surface of the die, pressing the characters into the seal.
- Female engraving the characters are engraved into the surface of the die, allowing for raised characters on the seal.