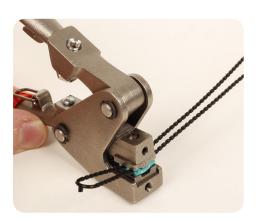

## **Features**

· Cast from 316 stainless steel.

Harcor Sealing Press

- Compatible with Harcor Energy Seals, Harmet Meter Seals and Metal Ferrule Seals.
- Dies can be changed using the Allen key provided.

## **Engraving options:**

- Dies can be engraved, up to 4 characters per line.
- Male engraving the characters are raised on the surface of the die, pressing the characters into the seal.
- Female engraving the characters are engraved into the surface of the die, allowing for raised characters on the seal.