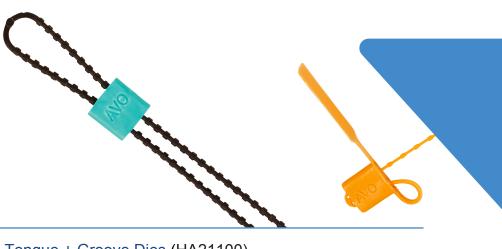

Relied upon since 1969

Harcor Sealing Press with Tongue + Groove Dies (HA21100) Harcor Sealing Press with Flat Dies (HA21000)

## **Features**

· Cast from 316 stainless steel.

Harcor Sealing Press

- Compatible with Harcor Energy Seals, Harmet Meter Seals and Metal Ferrule Seals.
- Dies can be changed using the Allen key provided.