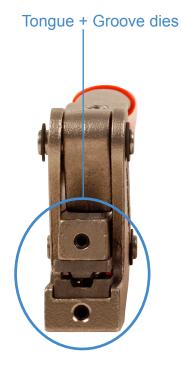

Relied upon since 1969

Harcor Sealing Press with Tongue + Groove Dies (HA21100) Harcor Sealing Press with Flat Dies (HA21000)

## **Features**

· Cast from 316 stainless steel.

Harcor Sealing Press

- Compatible with Harcor Energy Seals, Harmet Meter Seals and Metal Ferrule Seals.
- Dies can be changed using the Allen key provided.