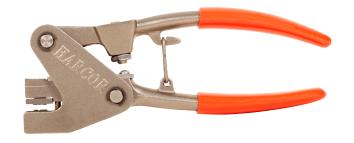

Relied upon since 1969

Harcor Sealing Press with Tongue + Groove Dies (HA21100) Harcor Sealing Press with Flat Dies (HA21000)

## **Features**

· Cast from 316 stainless steel.

Harcor Sealing Press

- Compatible with Harcor Energy Seals, Harmet Meter Seals and Metal Ferrule Seals.
- Dies can be changed using the Allen key provided.