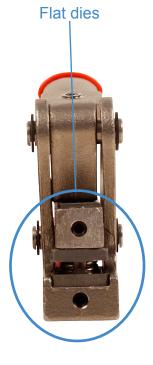

Relied upon since 1969

Harcor Sealing Press with Tongue + Groove Dies (HA21100) Harcor Sealing Press with Flat Dies (HA21000)

## **Features**

· Cast from 316 stainless steel.

Harcor Sealing Press

- Compatible with Harcor Energy Seals, Harmet Meter Seals and Metal Ferrule Seals.
- Dies can be changed using the Allen key provided.