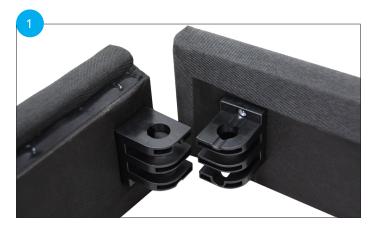

Insert the plastic pins at each corner.

Guide the bolt on each support bar through the headboard and footboard brackets.

Secure each bolt on the support bar with a plastic nut.

Secure each leg with a plastic nut and bolt.