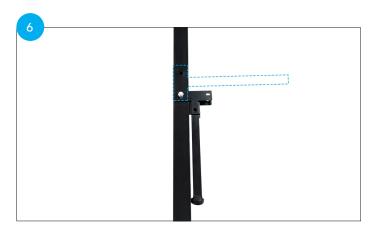

Place the covered slats on the frame; secure the slats with the hook and loop fastening strips.

Rotate the middle legs out and align the holes.

Adjust the pad of each leg to the ground for proper support.