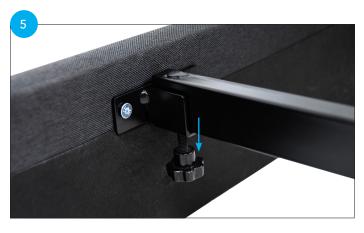

Insert the plastic pins at each corner.

Guide the bolt on each support bar through the headboard and footboard brackets.

Secure each bolt on the support bar with a plastic nut.

Secure each leg with a plastic nut and bolt.