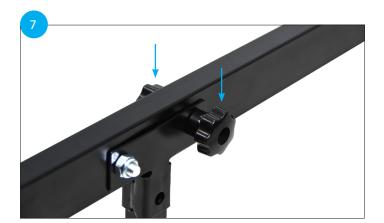

Insert the plastic pins at each corner.

Guide the bolt on each support bar through the headboard and footboard brackets.

Secure each bolt on the support bar with a plastic nut.

Secure each leg with a plastic nut and bolt.