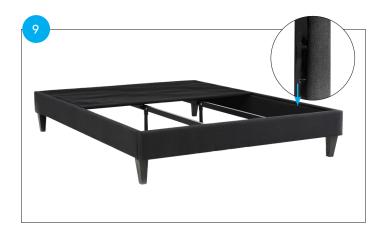

Place the covered slats on the frame; secure the slats with the hook and loop fastening strips.

Rotate the middle legs out and align the holes.

Adjust the pad of each leg to the ground for proper support.