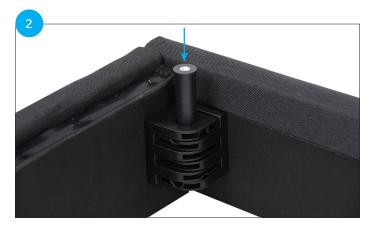

Insert the plastic pins at each corner.

Guide the bolt on each support bar through the headboard and footboard brackets.

Secure each bolt on the support bar with a plastic nut.

Secure each leg with a plastic nut and bolt.