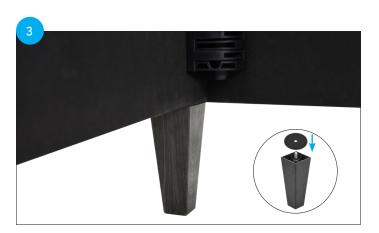

## **EXPRESS FOUNDATION ASSEMBLY GUIDE**

Please read all instructions and safety information carefully before use and assembly.

Align the plastic connectors at each corner.

Place the plastic washers between the legs and frame. Screw in the legs.