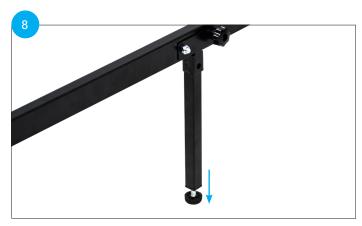

Place the covered slats on the frame; secure the slats with the hook and loop fastening strips.

Rotate the middle legs out and align the holes.

Adjust the pad of each leg to the ground for proper support.