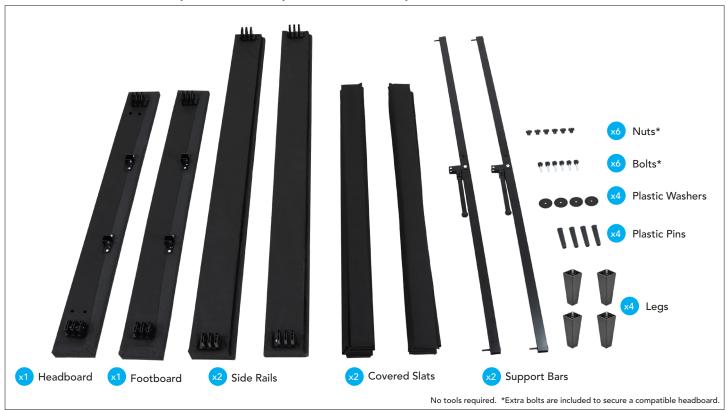

## **EXPRESS FOUNDATION ASSEMBLY GUIDE**

Please read all instructions and safety information carefully before use and assembly.

Align the plastic connectors at each corner.

Place the plastic washers between the legs and frame. Screw in the legs.