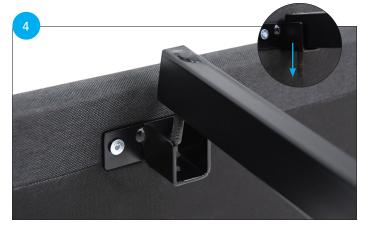

Insert the plastic pins at each corner.

Guide the bolt on each support bar through the headboard and footboard brackets.

Secure each bolt on the support bar with a plastic nut.

Secure each leg with a plastic nut and bolt.