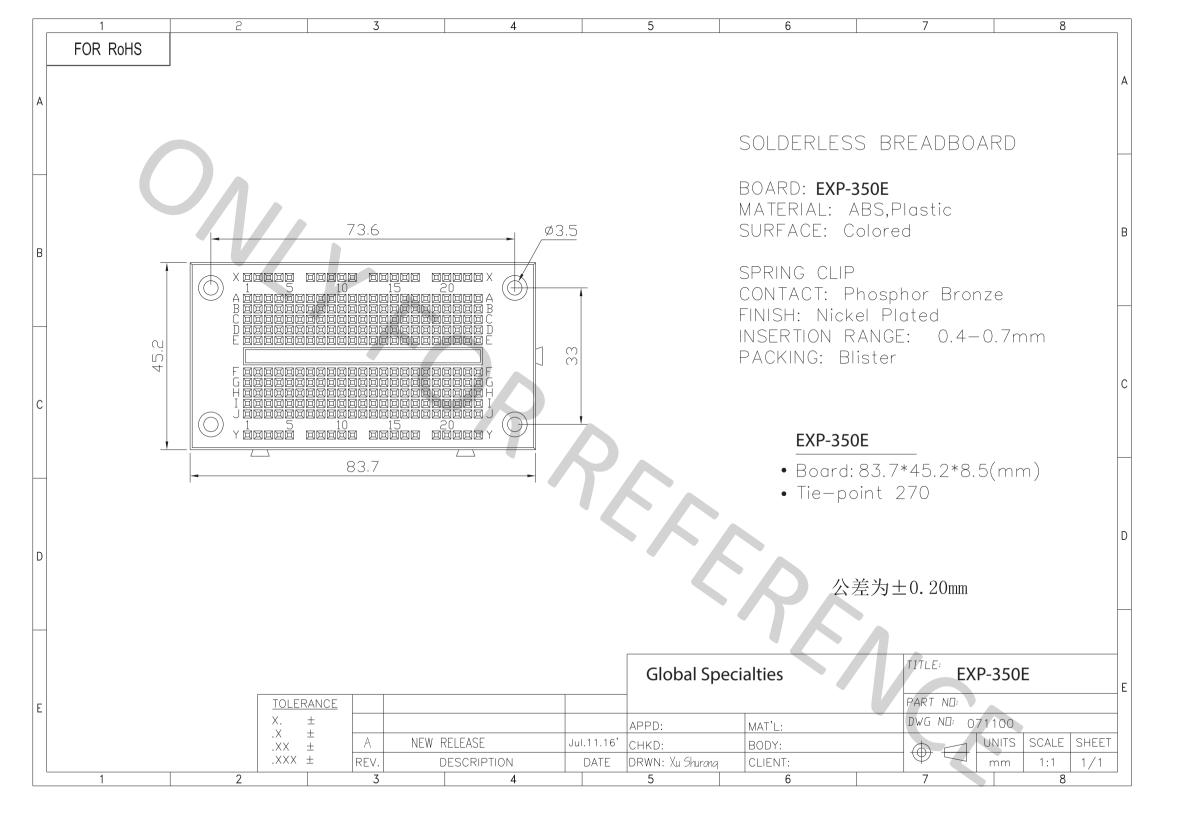

## **EXP-350E**

## **Specifications** Solderless **Type Breadboard Tie-Points** 270 **Terminal Clips** 54 Breadboard **ABS** Material Spring Clip Nickel plated Material phosphor bronze 3.25 in Length 1.75 in Width Depth 8 mm (0.33 in) **Assembly** NA **Current Capacity** 1.5 A, 36 V **16-Pin IC Capacity**

## Overview:

The EXP-350E offers molded interlocking edge rails on all four sides to permit parallel or perpendicular socket arrays, allowing more boards to be added at any point for maximum circuit design flexibility. The EXP-350E utilizes 0.3" DIP spacing and the molded-in mounting holes allow for either front or rear mounting. There is a heavy-duty Mylar backing to prevent short circuits. The integrated bus strips allow for fast connections to power and signal lines. Made from high impact plastic with phosphor bronze contacts, the EXP-350E is built for quality and performance.