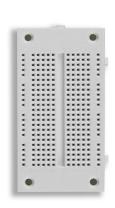

## Solderless Breadboard, 270 Tie-Points

Solderless Breadboards

Phosphor bronze contacts

High impact plastic

## Overview:

The EXP-350E offers molded interlocking edge rails on all four sides to permit parallel or perpendicular socket arrays, allowing more boards to be added at any point for maximum circuit design flexibility. The EXP-350E utilizes 0.3" DIP spacing and the molded-in mounting holes allow for either front or rear mounting. There is a heavy-duty Mylar backing to prevent short circuits. The integrated bus strips allow for fast connections to power and signal lines. Made from high impact plastic with phosphor bronze contacts, the EXP-350E is built for quality and performance.