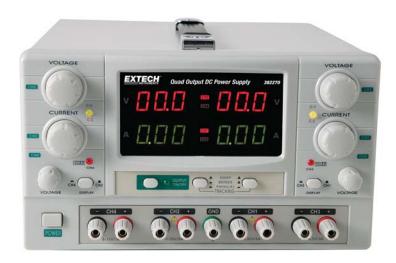

## **Quad Output DC Power Supply**

4-in-1 Power Supply

Four power supplies built into one — Two fully adjustable supplies combined with two auxiliary outputs

## Features:

- Two 0 to 30V/0 to 5A outputs with selectable Constant Voltage and Constant Current modes
- Outputs up to 60V in series mode or 10A in parallel mode
- Two auxiliary outputs with fixed current of 3 to 6.5V/3A and 8 to 15V/1A
- Overload and short circuit protection
- · Complete with power cord and 4 pairs of test leads (banana plug to alligator clip)

Single power supply with multiple DC outputs

| Specifications          | Range                                    |
|-------------------------|------------------------------------------|
| Output Voltage (4)      | 0 to 30V, 0 to 30V, 3 to 6.5V,8 to 15V   |
| Output Current (4)      | 0 to 5A, 0 to 5A, 3A (fixed), 1A (fixed) |
| Load Voltage Regulation | ≤1x10-4 + 3mV                            |
| Line Voltage Regulation | ≤1x10 + 3mV                              |
| Load Current Regulation | ≤2x10+ 3mA                               |
| Line Current Regulation | ≤2x10 + 3mA                              |
| Ripple and Noise        | <0.5mVrms                                |
| Power                   | 100 to 240VAC,50/60Hz                    |
| Dimensions              | 10.2 x 6.3 x 14.5" (260 x 160 x 370mm)   |
| Weight                  | 26.5lbs (12kg)                           |

382270 ......Quad Output DC Power Supply