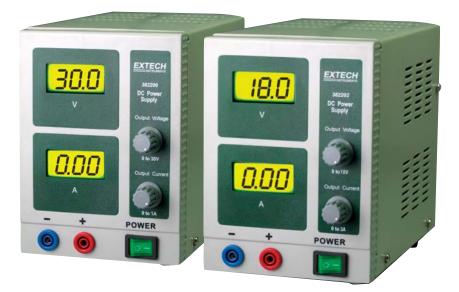

## **Digital Single Output DC Power Supplies**

Adjustable 30V/1A and 18V/3A supplies
With dual backlit LCD displays

## **Features:**

- · Constant voltage or current
- Dual backlit LCD displays for voltage and current
- Short circuit protection
- Current limiting
- High load/line regulation
- Low noise/ripple
- Banana plug output terminals
- Complete with power cord

| Specifications          | 382200                              | 382202        |  |
|-------------------------|-------------------------------------|---------------|--|
| Display                 | Dual LCD                            |               |  |
| Display Accuracy (V, A) | ±(1.5%rdg); ±(2%rdg)                |               |  |
| Voltage Output, DC      | 30.0 Volts                          | 18.0 Volts    |  |
| Current Output, DC      | 0 – 1.00 Amp                        | 0 – 3.00 Amps |  |
| Ripple and Noise        | <0.5mV/<3mA                         |               |  |
| Line Regulation         | < 0.01% + 3mV/< 0.2% + 3mA          |               |  |
| Load Regulation         | < 0.01% + 2mV/< 0.2% + 3mA          |               |  |
| Power                   | 115V/230V                           | 50/60Hz       |  |
| Warranty                | 1 year                              |               |  |
| Dimensions (WxHxD)      | 9.4 x 4.25 x 6" (240 x 108 x 154mm) |               |  |
| Weight                  | 4.4lbs. (2 kg)                      | 6.6lbs. (3kg) |  |