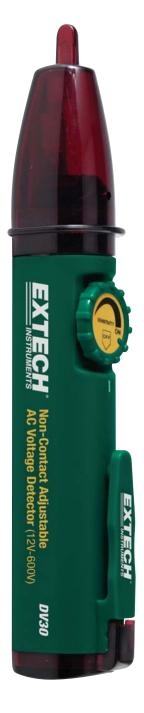

## **Adjustable AC Voltage Detector**

Non-contact detection of AC Voltage

Detects down to 12VAC with Sensitivity adjust

## **Features:**

- Non-Contact detection of AC voltage from 12VAC to 600VAC
- Sensitivity adjustment increases or reduces sensor trigger threshold
- Audible and visible voltage indication
- Self test function
- Small size with pocket clip
- Dimensions: 6.1 x 1.1 x 1" (155 x 28 x 25mm)
  Weight: 1.5oz (42g)
- · Complete with pocket clip and four LR44 button batteries