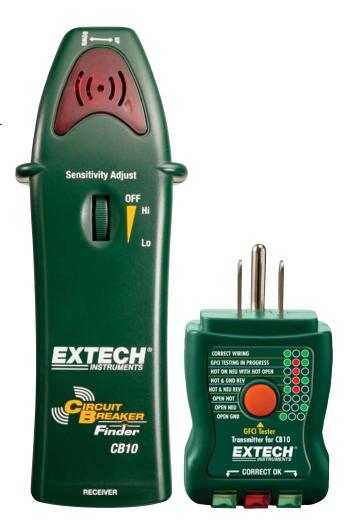

# **AC Circuit Breaker Finder/Receptacle Tester**

### 3-in-1 Tester

Circuit Breaker Finder, Circuit Tester, and GFCI Receptacle Tester. Locates circuit breakers and tests receptacle wiring.

## **Features:**

- Quickly locate 110V to 125VAC Circuit Breakers and Fuses
- · Variable Sensitivity adjustment to pinpoint correct circuit breaker
- · Bright Red and Green LED's indicates if receptacle is correctly wired or six fault conditions
- · Simply plug the GFCI Transmitter into an outlet and trace for the correct breaker at the electrical box
- · Audible and visual circuit breaker indication
- Transmitter and Receiver snap together for easy storage
- Dims/Wt: Receiver: 6.4x2.2x1.5" (162x55x38)/4oz (113g); Transmitter: 3.25x1.75x1" (83x44x25mm)/1.6oz (45g)
- · Complete with one Receiver, one GFCI Transmitter, and 9V battery for the Receiver

#### **GFCI Transmitter**

- Tests GFCI circuits
- · LED indication of 2 test conditions and 5 wiring faults
- Tests Reversed/Open Connections
- · Lights indicate circuit condition

Adjustable sensitivity for pinpointing the correct breaker