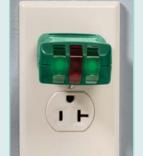

#### **GFCI Transmitter**

- Tests GFCI circuits
- · LED indication of 2 test conditions and 5 wiring faults
- Tests Reversed/Open Connections
- · Lights indicate circuit condition