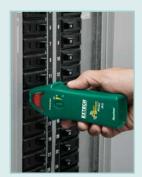

## **Features:**

- Quickly locate 110V to 125VAC Circuit Breakers and Fuses
- · Variable Sensitivity adjustment to pinpoint correct circuit breaker
- · Bright Red and Green LED's indicates if receptacle is correctly wired or six fault conditions
- · Simply plug the GFCI Transmitter into an outlet and trace for the correct breaker at the electrical box
- · Audible and visual circuit breaker indication
- Transmitter and Receiver snap together for easy storage
- Dims/Wt: Receiver: 6.4x2.2x1.5" (162x55x38)/4oz (113g); Transmitter: 3.25x1.75x1" (83x44x25mm)/1.6oz (45g)
- · Complete with one Receiver, one GFCI Transmitter, and 9V battery for the Receiver

#### **Applications**

- · Locate branch circuit breakers without flipping breakers to other circuits
- · Confirm proper wiring during electrical wiring installation or repair
- · Test receptacle ground fault operation