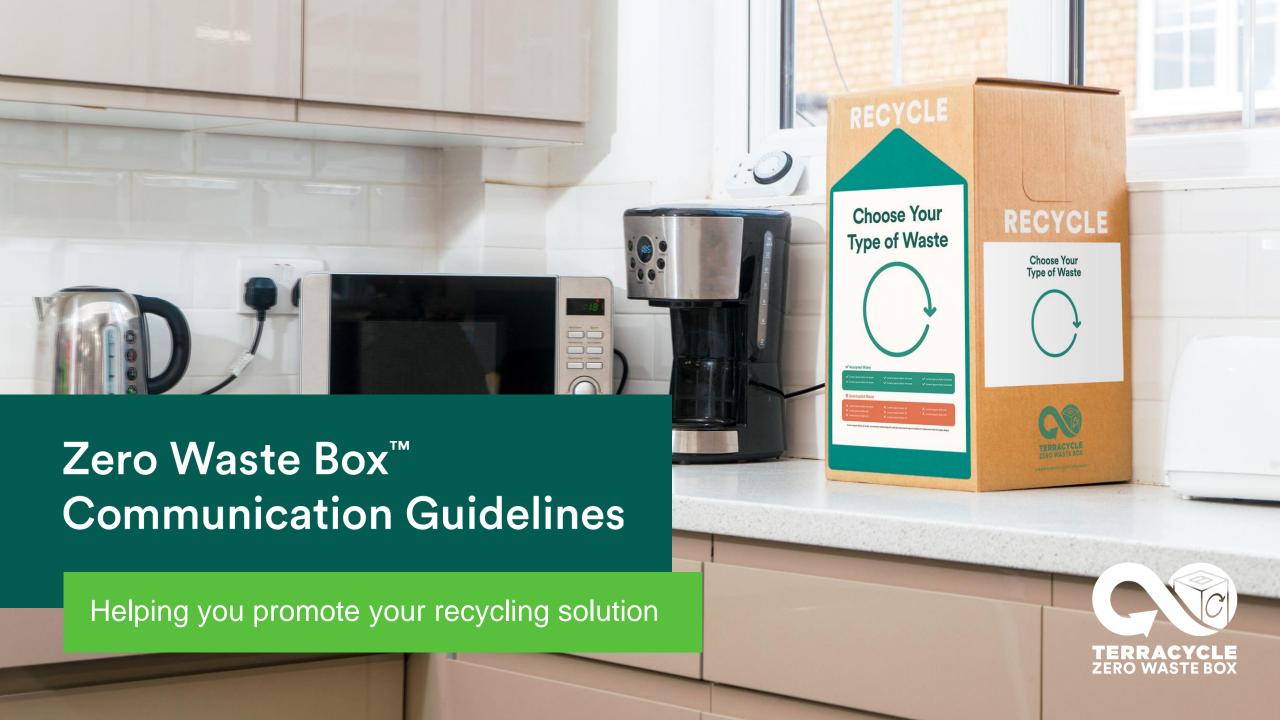

### ABOUT ZERO WASTE BOX™

Favoured by both individuals and businesses around the globe,

Zero Waste Box™ is a recycling solution for hard-to-recycle

materials, developed by award-winning waste experts at TerraCycle®.

From **coffee capsules** and **snack wrappers** to the entire contents of your bathroom, the Zero Waste Box<sup>™</sup> system is an all-inclusive recycling solution for waste that isn't currently recycled through local councils or traditional recycling facilities.