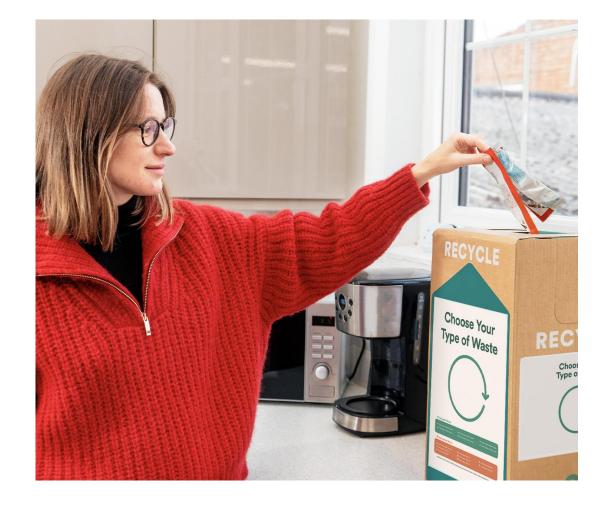

# PROMOTING YOUR ZERO WASTE BOX™ RECYCLING SOLUTION

Naturally, you'll want to spread the word about how you're using Zero Waste Box™ and working towards a more sustainable future. Here are a few effective channels you may want to utilise:

- Communicate on your website and social media platforms.
- Inform your customers and suppliers in your newsletters.
- Educate staff internally about the importance of recycling.

We also encourage you to use the following approved statement wherever you need to promote your initiative, which you can adapt to fit your brand:

<< Insert BRAND name here >> is thrilled to offer an innovative recycling solution for
<< Insert PRODUCT/PACKAGING name here >>.

Simply place your empty packaging/products in our Zero Waste Box™ located at/in <<Insert LOCATION here >>.

These boxes will then be sent to TerraCycle® for recycling. So, instead of ending up in landfills or incinerators, the contents of the box will be sorted and turned into raw materials that can be reused.