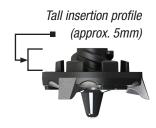

# **CLEAT PROFILE**

Fast Twist® 3.0 cleats have a definitively shorter profile than Fast Twist® cleats, which enables FT3 cleats to work in either receptacle.