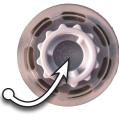

## **RECEPTACLES**

The Fast Twist® 3.0 receptacle has a shallow insertion cavity and a pin in the centre to prevent insertion of Fast Twist® Cleats.

Fast Twist® 3.0 cleats will fit into a Fast Twist® receptacle, but Fast Twist® cleats will not fit into a Fast Twist® 3.0 receptacle.\*

Visible pin in centre
of receptacle; Shallow
insertion cavity\*