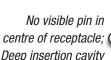

## **RECEPTACLES**

The Fast Twist® 3.0 receptacle has a shallow insertion cavity and a pin in the centre to prevent insertion of Fast Twist® Cleats.

Fast Twist® 3.0 cleats will fit into a Fast Twist® receptacle, but Fast Twist® cleats will not fit into a Fast Twist® 3.0 receptacle.\*

Visible pin in centre
of receptacle; Shallow
insertion cavity\*