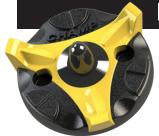

## **RECEPTACLES**

The Fast Twist® 3.0 receptacle has a shallow insertion cavity and a pin in the centre to prevent insertion of Fast Twist® Cleats.

Fast Twist® 3.0 cleats will fit into a Fast Twist® receptacle, but Fast Twist® cleats will not fit into a Fast Twist® 3.0 receptacle.\*

Visible pin in centre
of receptacle; Shallow
insertion cavity\*