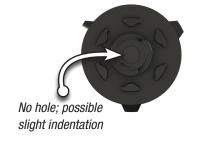

### **CLEAT BACK**

Fast Twist® 3.0 cleats have a defined hole in the back of the cleat to allow for insertion in the FT3 receptacle. Fast Twist® cleats have a solid (or perhaps slightly indented) post.