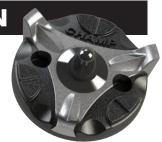

### **CLEAT BACK**

Fast Twist® 3.0 cleats have a defined hole in the back of the cleat to allow for insertion in the FT3 receptacle. Fast Twist® cleats have a solid (or perhaps slightly indented) post.

# **CLEAT PROFILE**

Fast Twist® 3.0 cleats have a definitively shorter profile than Fast Twist® cleats, which enables FT3 cleats to work in either receptacle.