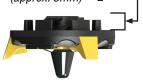

Short insertion profile (approx. 3mm) ■

# **CLEAT PROFILE**

Fast Twist® 3.0 cleats have a definitively shorter profile than Fast Twist® cleats, which enables FT3 cleats to work in either receptacle.