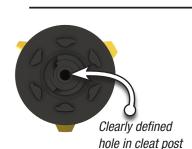

### **CLEAT BACK**

Fast Twist® 3.0 cleats have a defined hole in the back of the cleat to allow for insertion in the FT3 receptacle. Fast Twist® cleats have a solid (or perhaps slightly indented) post.