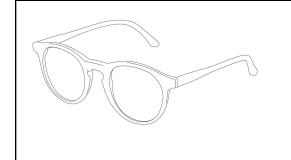

\*Please submit the request via email first, and our team will advise you on the next step in 3-7 business days.

Date and proof of purchase:

Please circle the part/s that need to be repaired