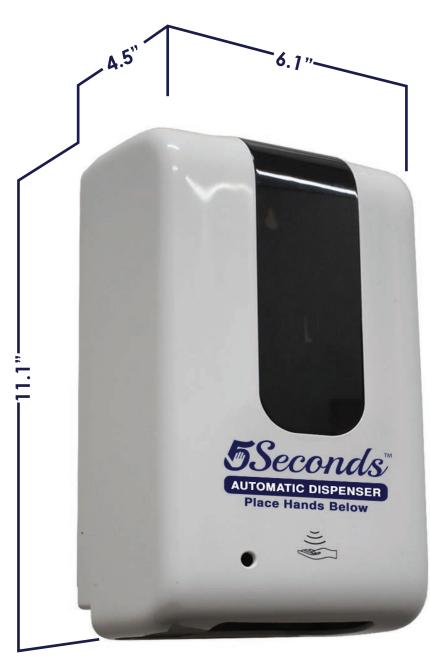

r suction cups and/or optional mounting screws (not included).
- Smart, trouble-free electronics
- High-capacity output
- Converts to a locking dispenser key included
- Fully ADA compliant
- Compatible with 5Seconds™ refillable bag Sku 787400
- Four 'C' Size Batteries not included

#### Cartridges

1000mL Disposable Bag

### Zoho Series -Touchless Automatic Dispenser

| SKU#   | Item                                                                                       |
|--------|--------------------------------------------------------------------------------------------|
| 787500 | Touchless Hand Automatic Dispenser                                                         |
| 787100 | Touchless Hand Automatic Dispenser Set with<br>Trey, Aluminum Pole, Metal Base, & Ad Board |

DIMENSIONS





Gel

#### AUTOMATIC DISPENSER SET ASSEMBLY PARTS