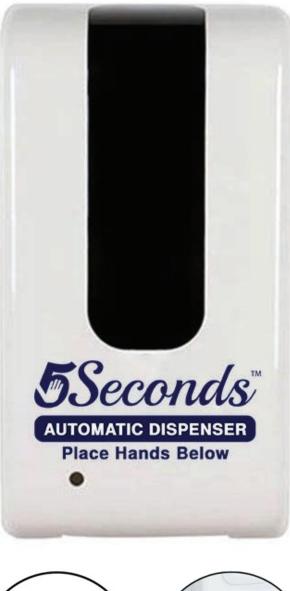

### 5 Seconds™ Hand Touchless Automatic Dispenser

Z

Light(Red)indicator for low power or something under it

# Description

5 Seconds<sup>™</sup> Touchless Hand Automatic Dispenser is easy to use, Just put your hand under the sensor to start the Automatic Dispenser, you can effectively avoid cross infection without touching the Automatic Dispenser. It is ideal for use in offices, schools, warehouses, food service facilities, manufacturers, medical facilities, and many more locations! It is crafted with top dispensing technology making it completely hands-free for improved hand hygiene. Our product is ADA compliant & easily accessible to people with disabilities. The Automatic Dispenser is constructed with ABS plastic making it resistant to chemicals, heat, & impact. This automatic dispenser is made to provide long- lasting strength and use. Quick & Easy hand disinfection helps eliminate contami-nation without physical contact with the Automatic Dispenser. Quiet, powerful battery-operated Automatic Dispenser uses four C batteries (not included) or optional DC connection. Automatic Dispenser is equipped with lock & key. Ergonomically designed and easy to install.

## Feature

- Touch-free dispensing design
- Easy-to-load for trouble-free maintenance
- Easy to install mounts with strong, double-sided tape or suction cups and/or optional mounting screws (not included).
- Smart, trouble-free electronics
- High-capacity output
- Converts to a locking dispenser key included
- Fully ADA compliant
- Compatible with 5Seconds™ refillable bag Sku 787400
- Four 'C' Size Batteries not included