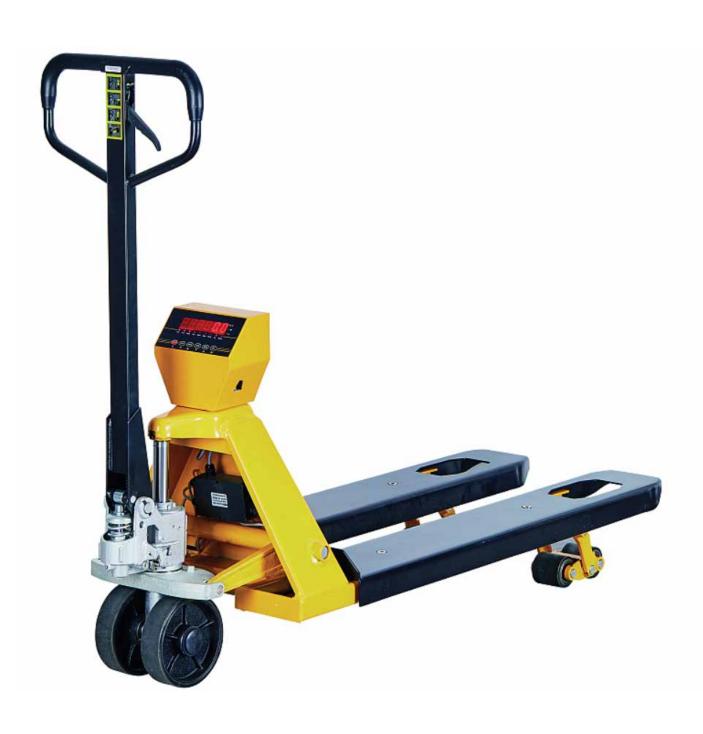

# 5 Seconds™ Tyson500 Series Pallet Jack Scale/ Yellow & Black / 5000 lbs

#### **Structural Features**

- Pallet truck structure, weighing fast and convenient
- Special roller and hydraulic lifting, easy to move and lift
- \* C-shaped steel, shot blasting and spray paint processing, anti-corrosion
- Four alloy steel or stainless steel load cells