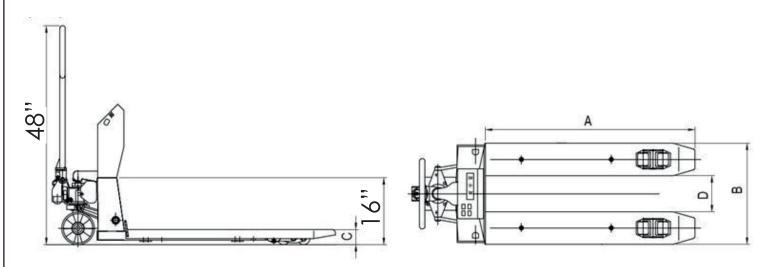

# Type and Specifications:

| SKU #  | Capacity | Α    | В   | С   | D  | Е   | Weight   | Ctn Size (Inches) |
|--------|----------|------|-----|-----|----|-----|----------|-------------------|
| 555011 | 1~2.5†   | 1220 | 330 | 690 | 85 | 200 | 257.9lbs | 78.7*28.3*23.2    |

### **Dimensions**