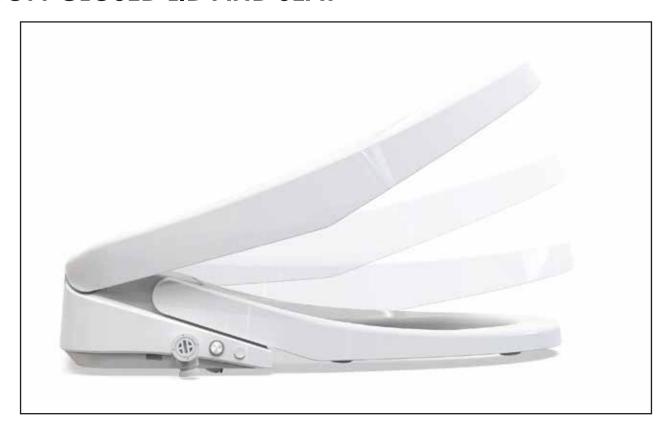

## **RS SERIES SMART BIDET**







#### **INSTANT WATER HEATING**



- ✓ Without a big water tank in the bidet.
- $\checkmark$  The warm water comes out faster, cleaner and more constant.

#### **HEATED SEAT**







NANO ANTI-BACTERIAL FOR SEAT

#### **DETACHABLE STAINLESS NOZZLE**





## **SOFT CLOSED LID AND SEAT**



### **EASY TO OPERATE REMOTE CONTROL**



# DIMENSIONS (UNIT: INCHES)





## **SPECIFICATION**

| SKU                       | 499802   |
|---------------------------|----------|
| REAR CLEANSE              | ✓        |
| FRONT CLEANSE             | <b>✓</b> |
| CLEANSING WITH BUBBLE     | <b>✓</b> |
| AUTOMATIC CLEANSE         | <b>✓</b> |
| OSCILLATING CLEANSE       | <b>✓</b> |
| H/C CLEANSE               | <b>✓</b> |
| WATER PRESSURE CONTROL    | <b>✓</b> |
| WATER TEMPERATURE CONTROL | <b>✓</b> |
| WAND POSITION ADJUSTMENT  | <b>✓</b> |
| DETACHABLE WAND           | <b>✓</b> |
| SELF-CLEANING WAND        | <b>✓</b> |
| WAND CLEANING MODE        | <b>✓</b> |
| HEATED SEAT               | <b>✓</b> |
| AIR DRYER                 | <b>✓</b> |
| AIR TEMPERATURE CONTROL   | ✓        |
| SO