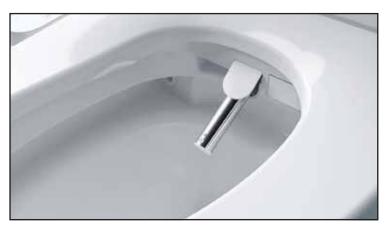

## **RS SERIES SMART BIDET**







#### **INSTANT WATER HEATING**



- ✓ Without a big water tank in the bidet.
- $\checkmark$  The warm water comes out faster, cleaner and more constant.

#### **HEATED SEAT**







NANO ANTI-BACTERIAL FOR SEAT

#### **DETACHABLE STAINLESS NOZZLE**





## **SOFT CLOSED LID AND SEAT**



### **EASY TO OPERATE REMOTE CONTROL**



# DIMENSIONS (UNIT: INCHES)





## **SPECIFICATION**

| SKU                       | 499802   |
|---------------------------|----------|
| REAR CLEANSE              | ✓        |
| FRONT CLEANSE             | <b>✓</b> |
| CLEANSING WITH BUBBLE     | <b>✓</b> |
| AUTOMATIC CLEANSE         | <b>✓</b> |
| OSCILLATING CLEANSE       | <b>✓</b> |
| H/C CLEANSE               | <b>✓</b> |
| WATER PRESSURE CONTROL    | <b>✓</b> |
| WATER TEMPERATURE CONTROL | <b>✓</b> |
| WAND POSITION ADJUSTMENT  | <b>✓</b> |
| DETACHABLE WAND           | <b>✓</b> |
| SELF-CLEANING WAND        | <b>✓</b> |
| WAND CLEANING MODE        | <b>✓</b> |
| HEATED SEAT               | <b>✓</b> |
| AIR DRYER                 | <b>✓</b> |
| AIR TE