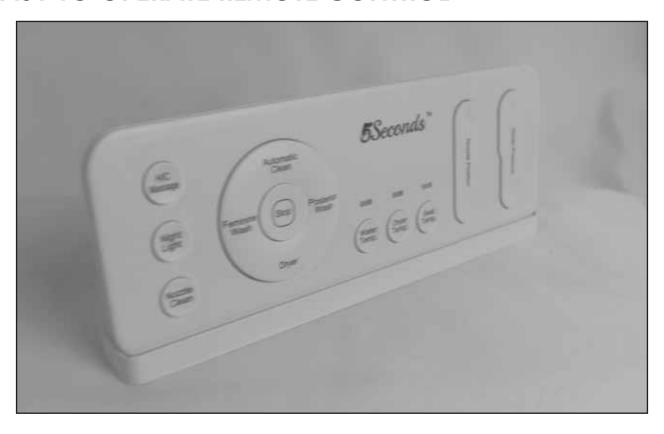

## **RS SERIES SMART BIDET**







#### **INSTANT WATER HEATING**



- ✓ Without a big water tank in the bidet.
- $\checkmark$  The warm water comes out faster, cleaner and more constant.

#### **HEATED SEAT**







NANO ANTI-BACTERIAL FOR SEAT

#### **DETACHABLE STAINLESS NOZZLE**





## **SOFT CLOSED LID AND SEAT**



### **EASY TO OPERATE REMOTE CONTROL**



# DIMENSIONS (UNIT: INCHES)





## **SPECIFICATION**

| SKU                       | 499802   |
|---------------------------|----------|
| REAR CLEANSE              | ✓        |
| FRONT CLEANSE             | <b>✓</b> |
| CLEANSING WITH BUBBLE     | <b>✓</b> |
| AUTOMATIC CLEANSE         | <b>✓</b> |
| OSCILLATING CLEANSE       | <b>✓</b> |
| H/C CLEANSE               | <b>✓</b> |
| WATER PRESSURE CONTROL    | <b>✓</b> |
| WATER TEMPERATURE CONTROL | <b>✓</b> |
| WAND POSITION ADJUSTMENT  | <b>✓</b> |
| DETACHABLE WAND           | <b>✓</b> |
| SELF-CLEANING WAND        | <b>✓</b> |
| WAND CLEANING MODE        | <b>✓</b> |
| HEATED SEAT               | <b>✓</b> |
| AIR DRYER                 | <b>✓</b> |
| AIR TEMPERATURE CONTROL   | ✓        |
| SOFT CLOSE LID AND SEAT   | <b>✓</b> |
| SEA