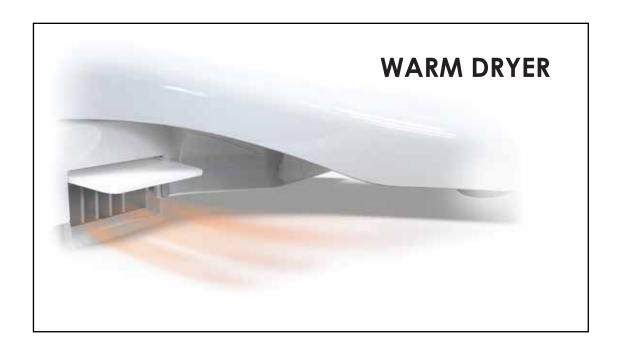

## **SPECIFICATION**

| SKU                       | 499802   |
|---------------------------|----------|
| REAR CLEANSE              | ✓        |
| FRONT CLEANSE             | <b>✓</b> |
| CLEANSING WITH BUBBLE     | <b>✓</b> |
| AUTOMATIC CLEANSE         | <b>✓</b> |
| OSCILLATING CLEANSE       | <b>✓</b> |
| H/C CLEANSE               | <b>✓</b> |
| WATER PRESSURE CONTROL    | <b>✓</b> |
| WATER TEMPERATURE CONTROL | <b>✓</b> |
| WAND POSITION ADJUSTMENT  | <b>✓</b> |
| DETACHABLE WAND           | <b>✓</b> |
| SELF-CLEANING WAND        | <b>✓</b> |
| WAND CLEANING MODE        | <b>✓</b> |
| HEATED SEAT               | <b>✓</b> |
| AIR DRYER                 | <b>✓</b> |
| AIR TEMPERATURE CONTROL   | ✓        |
| SOFT CLOSE LID AND SEAT   | <b>✓</b> |
| SEAT TEMPERATURE CONTROL  | <b>✓</b> |
| NIGHT LIGHT               | <b>✓</b> |
| INSTANT HEATING           | <b>✓</b> |
| SEAT SENSOR               | <b>✓</b> |
| MEMORY MODE               | <b>✓</b> |
| STEEL MESH FILTER         | <b>✓</b> |
| AIR ISOLATION             | <b>✓</b> |
| UV STERILIZATION          | <b>✓</b> |
| SEAT NANO ANTIBACTERIAL   | <b>✓</b> |