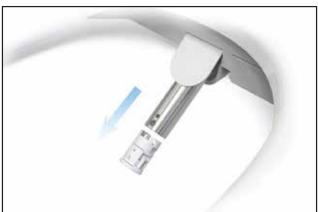

## **RS SERIES SMART BIDET**







#### **INSTANT WATER HEATING**



- ✓ Without a big water tank in the bidet.
- $\checkmark$  The warm water comes out faster, cleaner and more constant.

#### **HEATED SEAT**







NANO ANTI-BACTERIAL FOR SEAT

#### **DETACHABLE STAINLESS NOZZLE**





## **SOFT CLOSED LID AND SEAT**



### **EASY TO OPERATE REMOTE CONTROL**



# DIMENSIONS (UNIT: INCHES)





## **SPECIFICATION**

| SKU                       | 499802   |
|---------------------------|----------|
| REAR CLEANSE              | ✓        |
| FRONT CLEANSE             | <b>✓</b> |
| CLEANSING WITH BUBBLE     | <b>✓</b> |
| AUTOMATIC CLEANSE         | <b>✓</b> |
| OSCILLATING CLEANSE       | <b>✓</b> |
| H/C CLEANSE               | <b>✓</b> |
| WATER PRESSURE CONTROL    | <b>✓</b> |
| WATER TEMPERATURE CONTROL | <b>✓</b> |
| WAND POSITION ADJUSTMENT  | <b>✓</b> |
| DETACHABLE WAND           | <b>✓</b> |
| SELF-CLEANING WAND        | <b>✓</b> |
| WAND CLEANING MODE        | <b>✓</b> |
| HEATED SEAT               | <b>✓</b> |
| AIR DRYER                 | <b>✓</b> |
| AIR TEMP