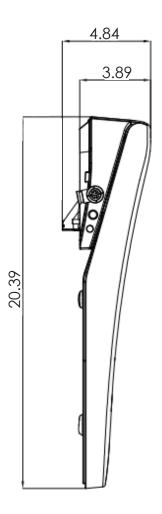

## **RS SERIES SMART BIDET**







#### **INSTANT WATER HEATING**



- ✓ Without a big water tank in the bidet.
- $\checkmark$  The warm water comes out faster, cleaner and more constant.

#### **HEATED SEAT**







NANO ANTI-BACTERIAL FOR SEAT

#### **DETACHABLE STAINLESS NOZZLE**





## **SOFT CLOSED LID AND SEAT**



### **EASY TO OPERATE REMOTE CONTROL**



# DIMENSIONS (UNIT: INCHES)





## **SPECIFICATION**

| SKU                       | 499802   |
|---------------------------|----------|
| REAR CLEANSE              | ✓        |
| FRONT CLEANSE             | <b>✓</b> |
| CLEANSING WITH BUBBLE     | <b>✓</b> |
| AUTOMATIC CLEANSE         | <b>✓</b> |
| OSCILLATING CLEANSE       | <b>✓</b> |
| H/C CLEANSE               | <b>✓</b> |
| WATER PRESSURE CONTROL    | <b>✓</b> |
| WATER TEMPERATURE CONTROL | <b>✓</b> |
| WAND POSITION ADJUSTMENT  | <b>✓</b> |
| DETACHABLE WAND           | <b>✓</b> |
| SELF-CLEANING WAND        | <b>✓</b> |
| WAND CLEANING MODE        | <b>✓</b> |
| HEATED SEAT               | <b>✓</b> |
| AIR DRYER                 | <b>✓</b> |
| AIR TEMPERATURE CONTROL   | ✓        |
| SOFT CLOSE LID AND SEAT   | <b>✓</b> |
| SEAT TEMPERATURE CONTROL  | <b>✓</