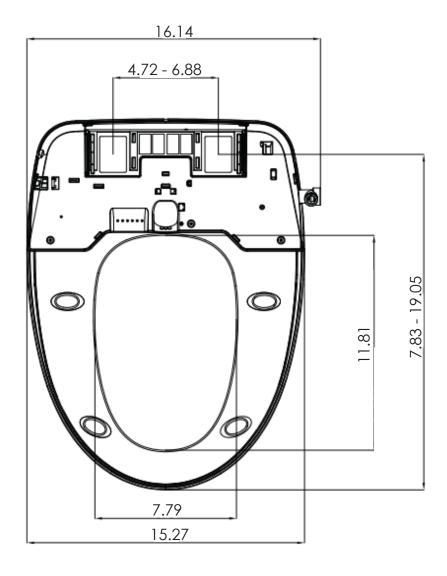

## **RS SERIES SMART BIDET**







#### **INSTANT WATER HEATING**



- ✓ Without a big water tank in the bidet.
- $\checkmark$  The warm water comes out faster, cleaner and more constant.

#### **HEATED SEAT**







NANO ANTI-BACTERIAL FOR SEAT

#### **DETACHABLE STAINLESS NOZZLE**





## **SOFT CLOSED LID AND SEAT**



### **EASY TO OPERATE REMOTE CONTROL**



# DIMENSIONS (UNIT: INCHES)





## **SPECIFICATION**

| SKU                       | 499802   |
|---------------------------|----------|
| REAR CLEANSE              | ✓        |
| FRONT CLEANSE             | <b>✓</b> |
| CLEANSING WITH BUBBLE     | <b>✓</b> |
| AUTOMATIC CLEANSE         | <b>✓</b> |
| OSCILLATING CLEANSE       | <b>✓</b> |
| H/C CLEANSE               | <b>✓</b> |
| WATER PRESSURE CONTROL    | <b>✓</b> |
| WATER TEMPERATURE CONTROL | <b>✓</b> |
| WAND POSITION ADJUSTMENT  | <b>✓</b> |
| DETACHABLE WAND           | <b>✓</b> |
| SELF-CLEANING WAND        | <b>✓</b> |
| WAND CLEANING MODE        | <b>✓</b> |
| HEATED SEAT               | <b>✓</b> |
| AIR DRYER                 | <b>✓</b> |
| AIR TEMPERATURE CONTROL   | ✓        |
| SOFT CLOSE LID AND SEAT   | <b>✓</b> |
| SEAT TEMPERATURE CONTROL  | <b>✓</b>