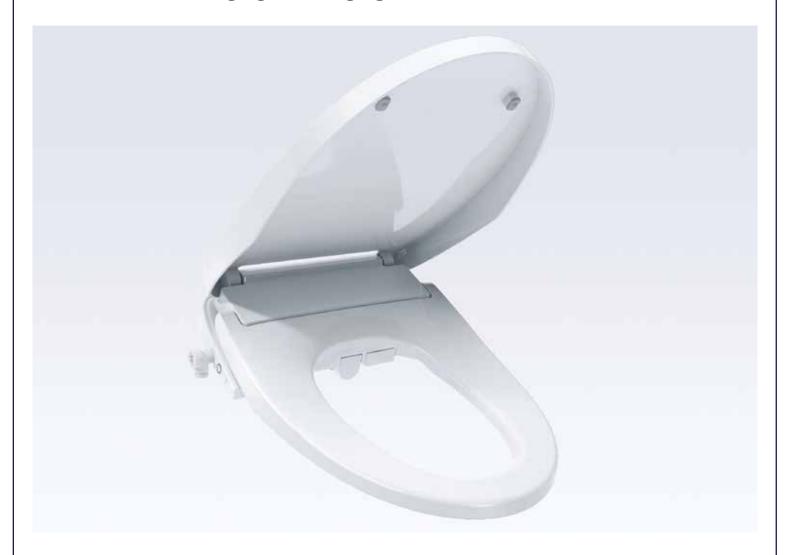

## **RS SERIES SMART BIDET**







#### **INSTANT WATER HEATING**



- ✓ Without a big water tank in the bidet.
- $\checkmark$  The warm water comes out faster, cleaner and more constant.

#### **HEATED SEAT**







NANO ANTI-BACTERIAL FOR SEAT

#### **DETACHABLE STAINLESS NOZZLE**





## **SOFT CLOSED LID AND SEAT**



### **EASY TO OPERATE REMOTE CONTROL**



# DIMENSIONS (UNIT: INCHES)





## **SPECIFICATION**

| SKU                       | 499802   |
|---------------------------|----------|
| REAR CLEANSE              | ✓        |
| FRONT CLEANSE             | <b>✓</b> |
| CLEANSING WITH BUBBLE     | <b>✓</b> |
| AUTOMATIC CLEANSE         | <b>✓</b> |
| OSCILLATING CLEANSE       | <b>✓</b> |
| H/C CLEANSE               | <b>✓</b> |
| WATER PRESSURE CONTROL    | <b>✓</b> |
| WATER TEMPERATURE CONTROL | <b>✓</b>