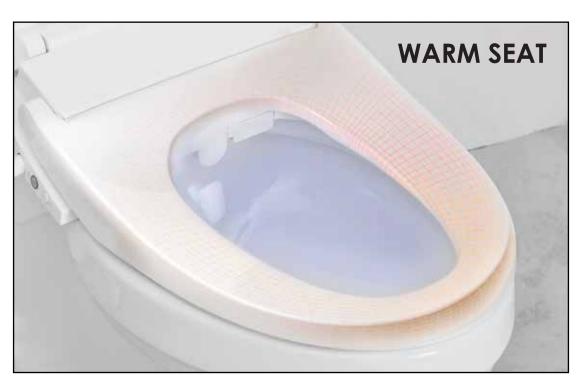

## **RS SERIES SMART BIDET**







#### **INSTANT WATER HEATING**



- ✓ Without a big water tank in the bidet.
- $\checkmark$  The warm water comes out faster, cleaner and more constant.

#### **HEATED SEAT**







NANO ANTI-BACTERIAL FOR SEAT

#### **DETACHABLE STAINLESS NOZZLE**





## **SOFT CLOSED LID AND SEAT**



### **EASY TO OPERATE REMOTE CONTROL**



# DIMENSIONS (UNIT: INCHES)





## **SPECIFICATION**

| SKU                       | 499802   |
|---------------------------|----------|
| REAR CLEANSE              | ✓        |
| FRONT CLEANSE             | <b>✓</b> |
| CLEANSING WITH BUBBLE     | <b>✓</b> |
| AUTOMATIC CLEANSE         | <b>✓</b> |
| OSCILLATING CLEANSE       | <b>✓</b> |
| H/C CLEANSE               | <b>✓</b> |
| WATER PRESSURE CONTROL    | <b>✓</b> |
| WATER TEMPERATURE CONTROL | <b>✓</b> |
| WAND POSITION ADJUSTMENT  | <b>✓</b> |
| DETACHABLE WAND           | <b>✓</b> |
| SELF-CLEANING WAND        | <b>✓</b> |
| WAND CLEANING MODE        | <b>✓</b> |
| HEATED SEAT