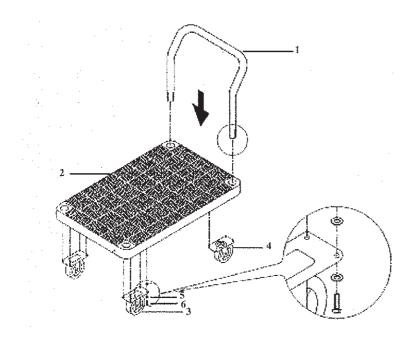

#### 1. EXPLODE VIEW & ASSEMBLY INSTRUCTIONS

| No. | Description  | Qty |
|-----|--------------|-----|
| 1   | Handle       | 1   |
| 2   | Platform     | 1   |
| 3   | Fixed wheel  | 2   |
| 4   | Swivel wheel | 2   |
| 5   | Washer ⊕10   | 16  |
| 6   | Screw M10x25 | 16  |

### **Asssembly Instructions**

Asssembly to your truck will be FASTER and EASY if YOU...

- Sort Connecting hardware into separate piles before assembling
- $\bullet\,$  Tighten all parts by hand. Do note use power tools.
- $\bullet\,$  Do not over laod as components could be damaged.

Platform Truck Is now ready to use.

\*Note: Handle may be inserted on holes at either end of deck for operator convenience.