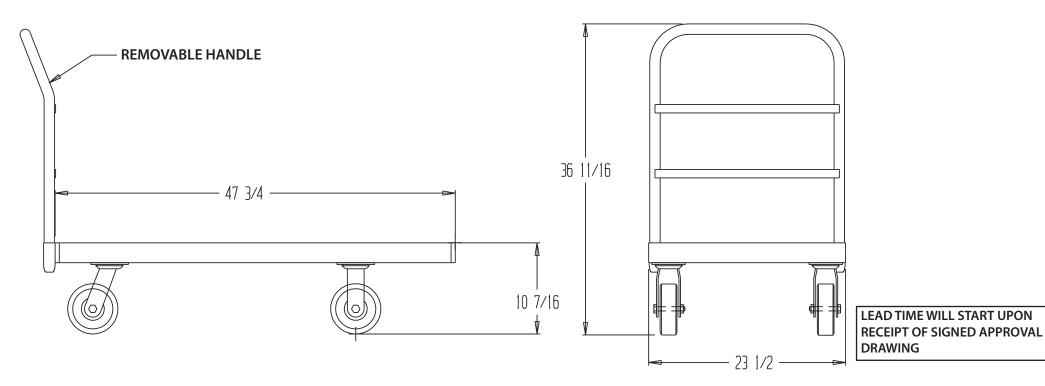

## **BOONE** METER PLATFORM CART

## **STANDARD FEATURES**

MODEL NMBER: 5SEC2448

CAPACITY: 2,000 LBS

USABLE PLATFORM: 23 1/2" X 47 3/4

PLATFORM HEIGHT: 10 7/8"

CASTERSL 6 X 2 MOLD-ON-RUBBER

TWO SWIVEL, TWO RIGIO UNIT IS PAINTED GRAY

\*CASTERS ARE REMOVABLE\*

## SPECIAL FEATURES NONE

\*\*Any additions, deletions or omissions must be corrected on this drawing, as this drawing will be considered all inclusive.\*\*

\*\*\* ALL GRAPHICS PROVIDED ARE FOR REFERENCE ONLY. IF CERTAIN DIMENSIONS ARE CRITICAL PLEASE VERIFY THOSE DIMENSIONS WITH YOUR SALESPERSON. \*\*\*