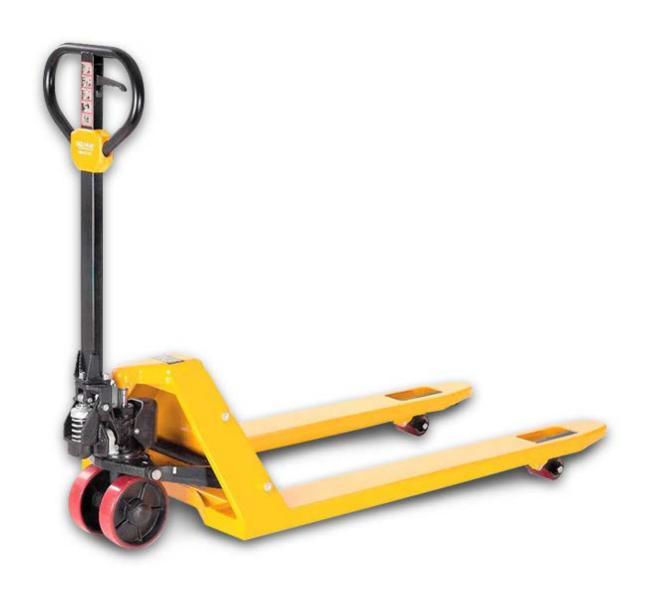

# Steel Hand Pallet Truck, 5500 lbs Capacity, 48" Length x 27" Width Fork, MB-P25L Yellow 5Seconds™

## **Structural Features**

- · Pallet truck structure, weighing fast and convenient
- Special roller and hydraulic lifting, easy to move and lift
- C-shaped steel, shot blasting and spray paint processing, anti-corrosion
- Four alloy steel or stainless steel load cells