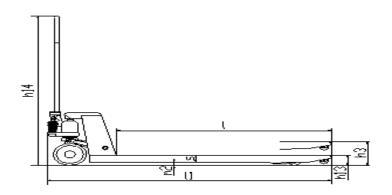

# Type and Specifications:

| SKU #  | Capacity | Α    | В   | U   | D  | Е   | Weight  | Ctn Size (Inches) |
|--------|----------|------|-----|-----|----|-----|---------|-------------------|
| 555012 | 1~2.0t   | 1200 | 300 | 650 | 80 | 180 | 135 LBS | 48"x27"x47"       |

#### **Dimensions**