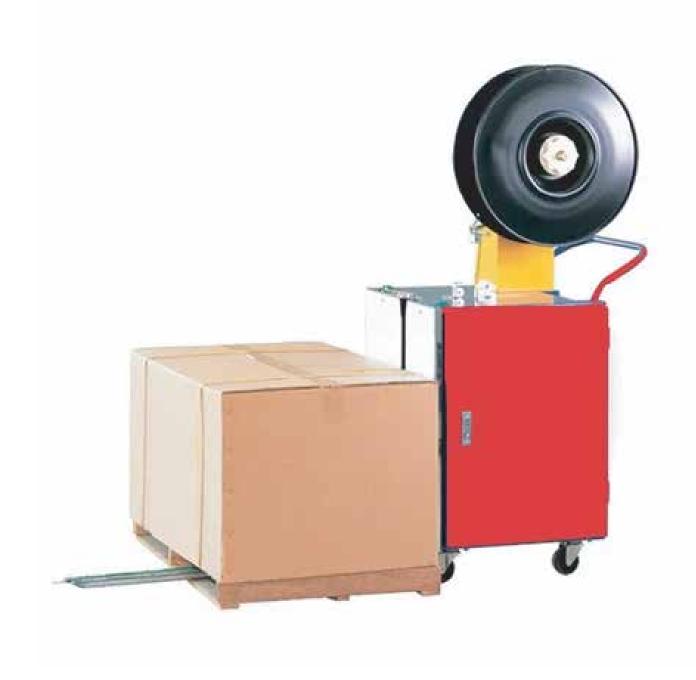

# 5 SECONDS™ 1SYS505 SEMI AUTO PALLET STRAPPING MACHINE

#### **DESCRIPTION**

Our 5 Seconds<sup>TM</sup> 1SYS505 Pallet Strapping Machine eliminates manual hand strapping and speeds up the pallet strapping process. This high quality Semi-Automatic strapping machine uses a 40" foldable probe to automatically feed the strap through the pallet and then tightens and seals the strap around the pallet. Our 5 Seconds<sup>TM</sup> 1SYS505 Pallet strapping machine works with 3/8", 1/2" and 5/8" polypropylene strapping. Strapping is not included.

#### **FEATURE**

- Portable pallet strapping machine with user friendly controls
- 40" foldable pallet probe
- Strap tension up to 175 LBS
- Uses 3/8", 1/2" and 5/8" Polypropylene Strapping
- Easy access for reloading strapping
- 115V single phase power supply (comes with plug for wall socket)
- Feed Strap Height: 531/2"
- Net Weight: 330.6 LBS