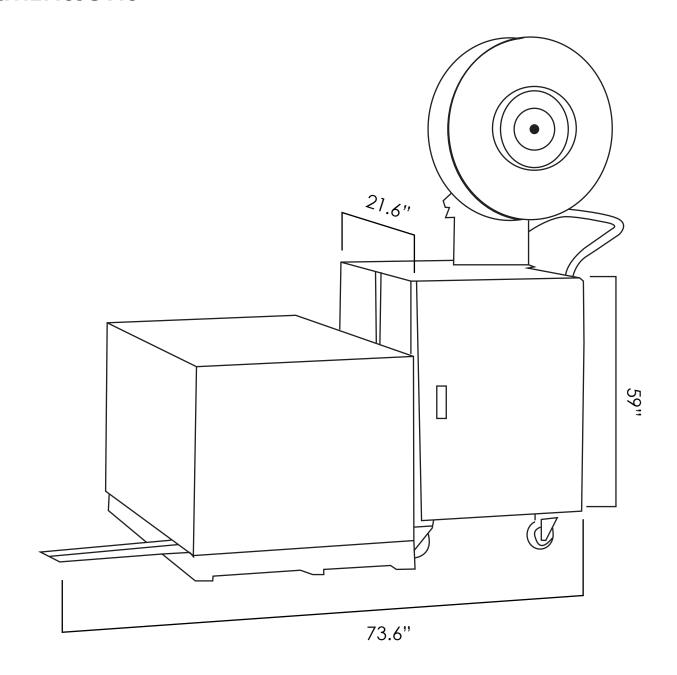

## **DIMENSIONS**

### MAIN PARAMETERS OF MACHINE

|                                | Specification                                                                                                                                                                                   |
|--------------------------------|-------------------------------------------------------------------------------------------------------------------------------------------------------------------------------------------------|
| SKU #                          | 999013                                                                                                                                                                                          |
| Power Source                   | 1phase/ 100v-240v/50/60hz,900w (Tobespecified)                                                                                                                                                  |
| Packingspeed                   | ≤3second/strap                                                                                                                                                                                  |
| Tensionrange                   | 11-176.3lbs                                                                                                                                                                                     |
| Hot-adhering Position          | Side (Sealingpoint H=600mm From Thefloor)                                                                                                                                                       |
| Packing Height Range           | 25.5 Inches -∞                                                                                                                                                                                  |
| Sword                          | 1. Length:39.3" (Standard, To Belonger As Perrequest) 2.Width:approx. 1.6" 3.Height: 1.1" 4.Height Of Bottom: Approx. 1.1"-1.8"from Floor 5. Foldablesword                                      |
| Applicableppor Pet Strap       | Width 9,10,12,13,15,16mm,<br>Thickness(0.5-1.0)mm(Tobespecified)                                                                                                                                |
| Applicable Strap<br>Paper Core | 7.8",9",11" And<br>15.9"x 7.8"-9.8"(To be specified)                                                                                                                                            |
| Packing Type                   | Parallel Strapping<br>Manual Packing                                                                                                                                                            |
| Electrical Configuration       | Pcb Control Or Siemens Plc For Optional (Price Is<br>Different) Motor :dsi<br>Photoelectric Sensor: P+f<br>Proximity Switch: Dsi<br>Electric Relay: Schneider<br>Magnetic Contactors: Schneider |
| Machine Dimension              | 73.6 X 21.6 X 59 Inches (LxWxH)                                                                                                                                                                 |
| Packing Dimension              | 35.4 X 23.6 X 64.9 Inches (LxWxH)                                                                                                                                                               |
| Machine Weight                 | N.W:330.6lbs G.W:385.8lbs                                                                                                                                                                       |
| Environment Condition          | Temperature:0°c-50°c , Humidity:<99%                                                                                                                                                            |
| Noise                          | ≤50db                                                                                                                                                                                           |