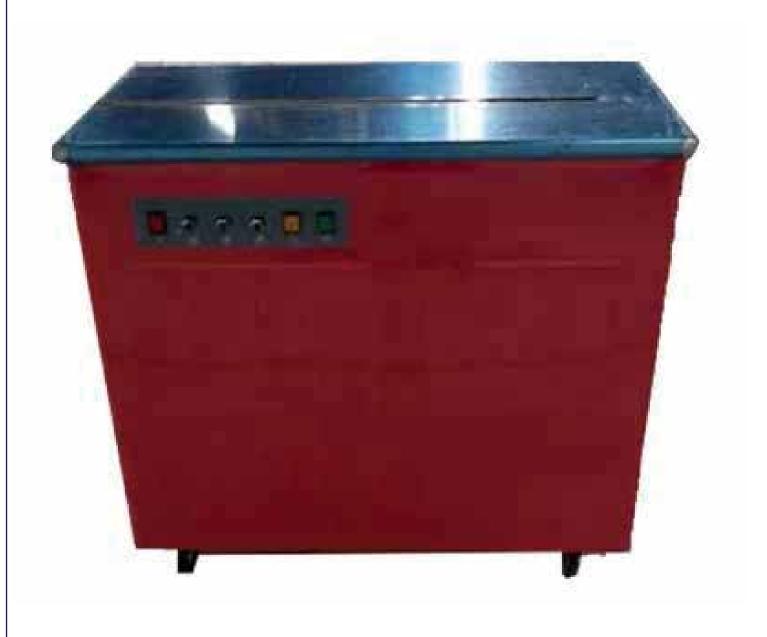

#### **DESCRIPTION**

The 1SYS300 Polypropylene Semi Auto Box Strapping Machine is a general purpose strapping machine that can strap package quickly and efficiently. Strapping cycle will automatically start when operator inserts strap. The machine will automatically shut down after the preset time to save electricity. This machine is recommended for strapping cartons in light industry settings.

#### **FEATURE**

- Front control panel makes adjustments fast and easy
- Speeds up productivity by dispensing, tightening, and sealing up to 24 straps/min
- Heat weld No seals required
- Enclosed frame to keep dust and dirt out
- Minimum Box Requirements: 3 1/2" Long And 2" High
- Maximum Box Requirements: No Upper Limit
- Fast warm up (approximately 5 minutes)
- Control panel to adjust reset and manual feed buttons
- Tension Range Adjustment: 2-100 lbs/in