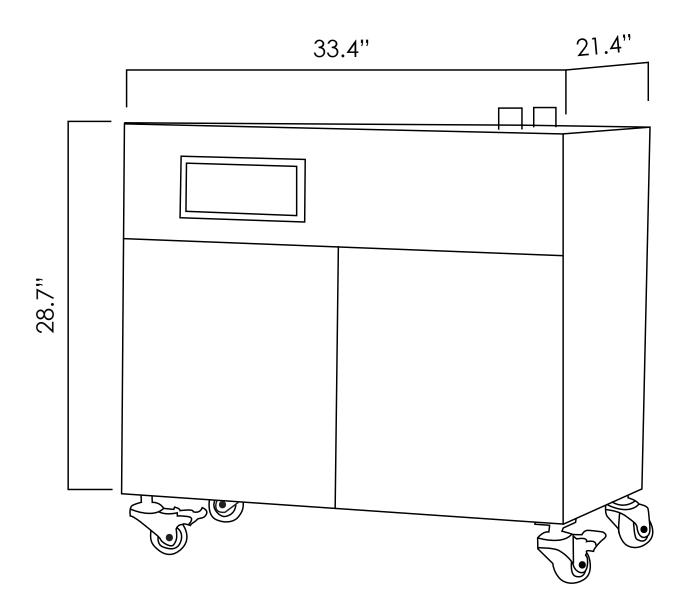

## **Basic Information**

|                                    | Specification                                                                |
|------------------------------------|------------------------------------------------------------------------------|
| SKU #                              | 999012                                                                       |
| Power Source                       | 110-120/200-240V 50/60Hz 1 PH 0.25kW 2.5A                                    |
| Packing Speed                      | ≤3 Second/path                                                               |
| Tension Range                      | 11lbs - 110.2lbs                                                             |
| Hot-adhering Position              | Bottom                                                                       |
| Working Table Height               | 28.7"                                                                        |
| Min. Packaging Size                | 2.3''*2.3''                                                                  |
| Applicable PP Strap                | Width: 5mm-15mm, Thickness:0.5mm-0.85mm                                      |
| Applicable Pp Strap Spool          | Inner Dia.: 7.8''~8.2", Outer Dia.: 15.7"~19.6",<br>Width: 6.2"~7.4"         |
| Packing Type                       | Manual Semi-automatic Packing                                                |
| Electrical Configuration           | P.C. Board Control Electrical: Switching<br>Power Supply Motor: Dc Motor 24v |
| Machine Size                       | 33.4" x 21.4" x 28.7" (LxWxH)                                                |
| Shipping Size                      | 34.2" x 22" x 34.2" (LxWxH)                                                  |
| Weight                             | N.W: 176.3lbs G.W: 198.4lbs                                                  |
| Environment Moisture               | 35%-85%RH                                                                    |
| Transportation/storage Temperature | -25°C-55°C                                                                   |
| Bottom Adhesion                    | Surface≥90%, Width≥20%, Deviation Of<br>Position≤2mm                         |

### **DIMENSIONS**