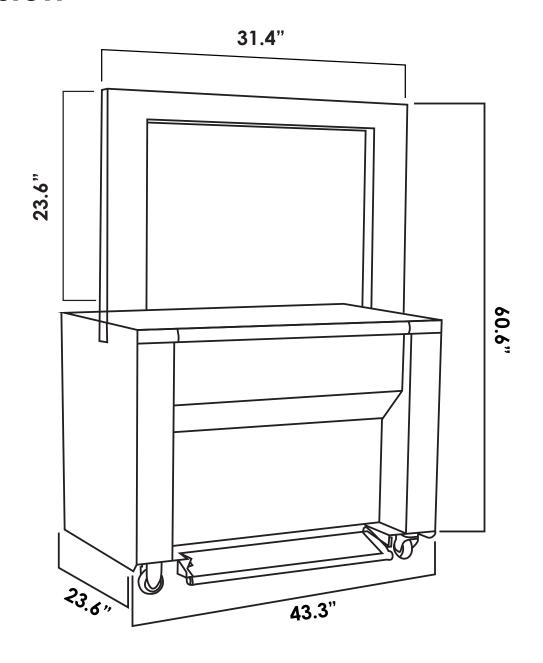

## **Main Parameters of Machine**

| SKU #             | 999203                            |
|-------------------|-----------------------------------|
| Strapping tension | 40-600N Adjustable                |
| Strapping speed   | 2.18Sec./Strap                    |
| Strap width       | 9、12、15mm                         |
| Power supply      | 110V/50-60Hz 0.5KVA               |
| Arch size         | 31.4x23.6 Inches                  |
| Machine size      | 43.3 x 23.6 x 60.6 Inches (LxWxH) |
| Machine Weight    | 396.8lbs                          |

## **Dimension**