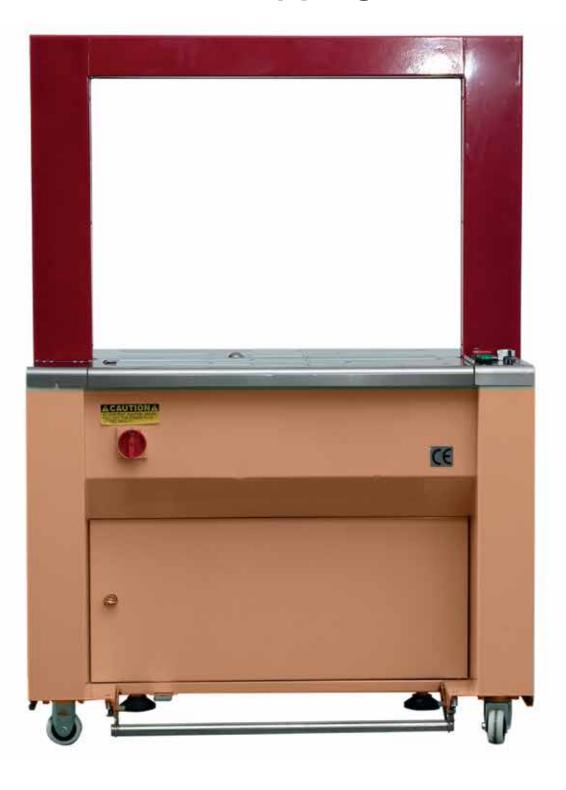

# 5 Seconds™ 1SBR900 High Speed Automatic Strapping Machine

### **Description**

1SBR900 High Speed Automatic Strapping Machine is an excellent strapper for a broad range of applications. At 65 straps per minute, the SM65 is lightning fast. The state of the art strapping head has 30% fewer parts than comparable strapping machines, and utilizes brushless DC motors. The result is a high speed strapping machine that consumes less power, requires fewer adjustments, and minimal maintenance.

#### **FEATURE**

- Patented Easy Strap Access Access to the strapping channel requires no tools
- Quick Coil Change Strap is changed at waist height and automatically fed, no more crawling on the floor
- One Piece Strap Track Track design eliminates dusting and guarantees parallel straps
- Sensor Controlled Heater Heat seals are consistent and highly reliable
- Jam Free Technology Missed straps are ejected and the SM65 returns to the ready position
- Foot Bar Switch Provides "hands free" operation
- Photocell Activation Several options can be programmed when this feature is activated
- Pivoting Control Panel Allows the operator to access the control panel from either side of the machine
- Machines 33.46 and wider have standard roller tables
- Machines set for 0.47" strap have external strap reel