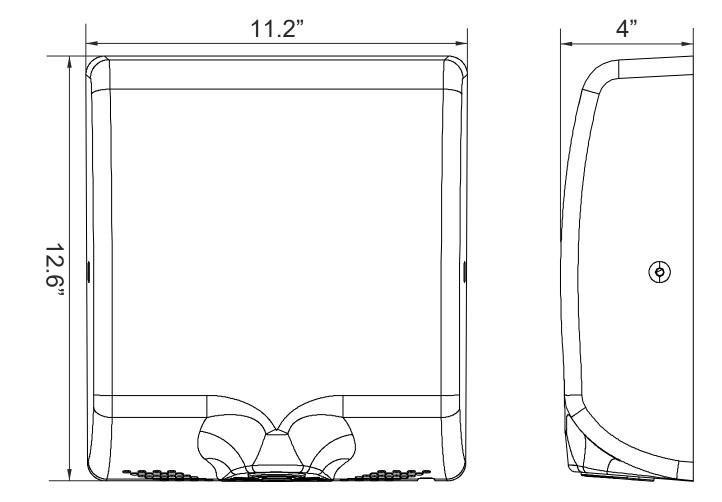

# Specifications

| Brand                            | 5 Seconds                 |  |  |
|----------------------------------|---------------------------|--|--|
| SKU# (Brushed)                   | 111012                    |  |  |
| SKU# (White)                     | 111013                    |  |  |
| Voltage                          | 120V 60Hz, 8.3A, 1000W    |  |  |
| Air Temperature                  | 40°C [104°F]              |  |  |
| Air Velocity                     | 100M/Seconds [328 FT/S]   |  |  |
| Drying Time                      | 10 to 12 Seconds          |  |  |
| Protection Level                 | IP23                      |  |  |
| Electrical Isolation             | Class I                   |  |  |
| Sensor Range                     | 5-15CM                    |  |  |
| Dimensions                       | W11.2 x D4 x H12.6 Inches |  |  |
| Material                         | Stainless Steel 304       |  |  |
| Motor Power                      | 35000RPM, 600W [0.80HP]   |  |  |
| 1- Visible Service Blue LED      |                           |  |  |
| 2- 60 Seconds Automatic Shut Off |                           |  |  |

#### **Dimensions**

| SKU    | Box Dimension<br>Inches | Qty. | Net Weight | Gross Weight |
|--------|-------------------------|------|------------|--------------|
| 111012 | 12.6 x 11.2 x 4         | 1 Pc | 7.16 LBS   | 8 LBS        |
| 111013 | 12.6 x 11.2 x 4         | 1 Pc | 7.16 LBS   | 8 LBS        |

4" [10CM] depth ADA-compliant

Externally visible service blue LED guides hands to air flow

Convenient plug in feature Optional hardwire installation

Customzied intelligent heater off if ambient temperature is more than  $25^{\circ}C[77^{\circ}F]$ 