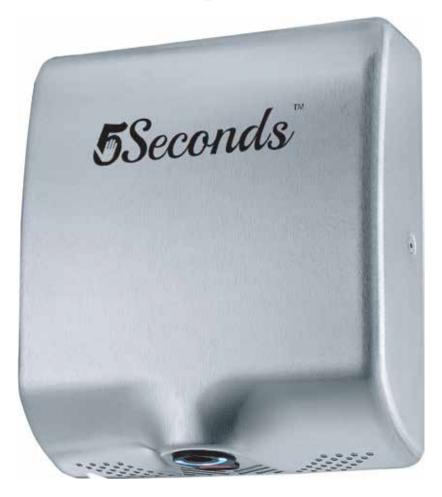

### 5 Second™ Ultimate Series High Velocity Hand Dryer 1000W

### Discription

5 Seconds<sup>™</sup> is the original high-speed, energy-efficient hand dryer that dries hands within 10 seconds. Fastest, most powerful automatic dryers in the business. They really work! 5Seconds<sup>™</sup> Ultimate Series High Velocity Hand Dryer is ideal for public restrooms in schools, offices, theatres and more. Hand dryer features an infrared sensor for sanitary touch-free operation. Stainless steel cover with satin finish. UL Listed ADA compliant.

## Feature

- High speed and long-lasting ECO friendly product
- Dry hands completely in 8 10 seconds and 3 times faster
- Maintenance-free, hard-wired
- Energy efficient
- 95% Cost Savings vs. Paper Towels
- The most HYGIENIC drying solution and best hand dryer
- 80% Less Energy Than Conventional Hand Dryers
- 8-10 Second Dry Time
- Externally Visible Service LED
- Saves Time, Money and the Environment
- 60 Seconds Automatic Shut Off
- Coarse Particulate Filer