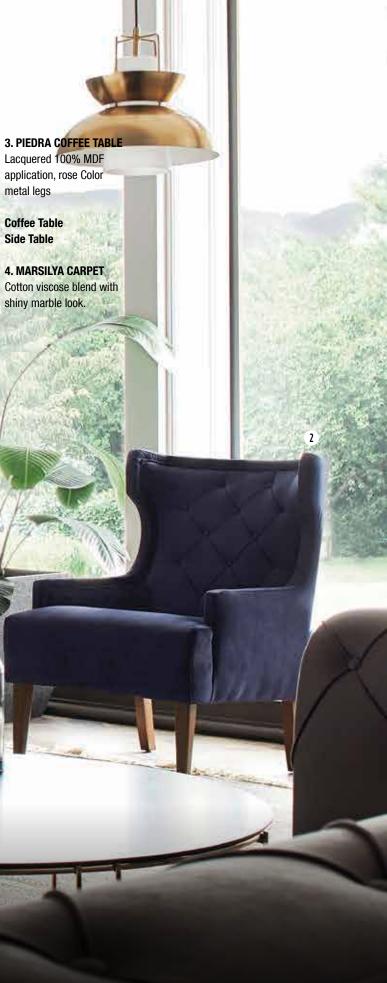

## 2. SIRONA COFFEE TABLE Dark gray glass on the center

table top, walnut veneer top surface on the side table,

tumbled gold metal legs.

**Coffee Table** 

Side Table

650,000 strokes per square meter, 60% polypropylene and 40% polyester material.

3. ALYA CARPET

0

10 IN 1

3