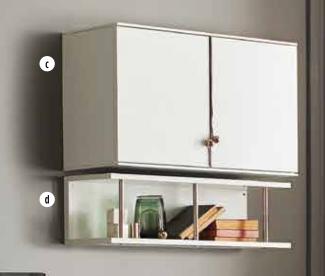

### 1. PAVIA TV UNIT

Modulation opportunity in the TV stand that can be personalized according to the user's preference.

PAVIA MODULS a. Small Bookcase b. Top Cabinet with Lift Doors c. TV Unit with Base d. Large Bookcase