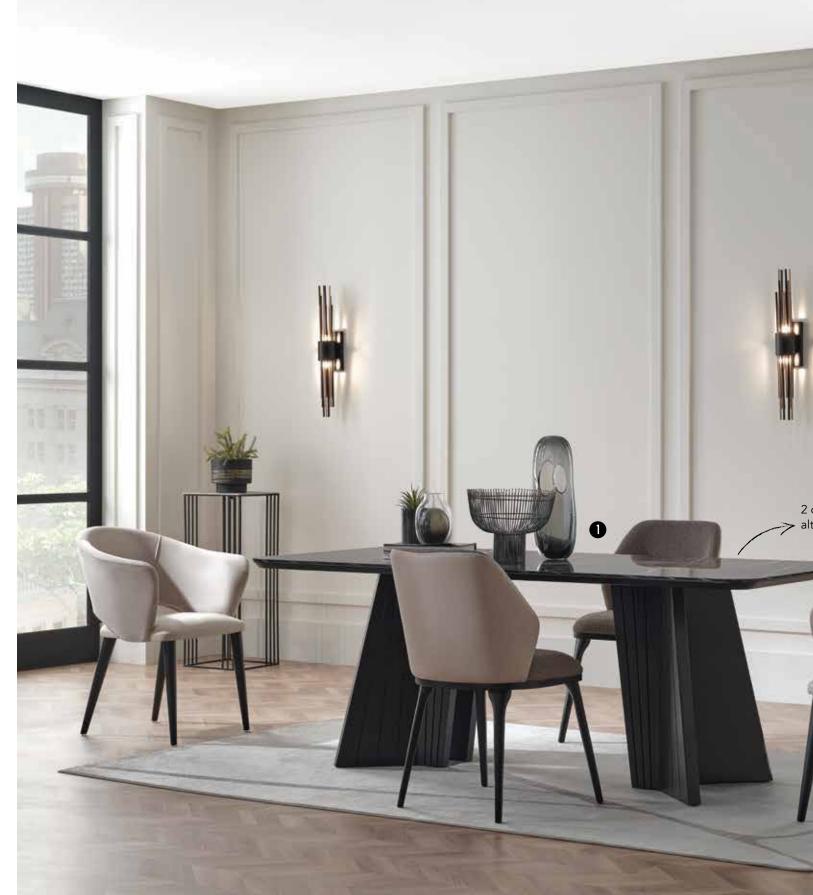

2

1

3

RIGA DINING ROOM, which combines distinguished material combinations with refined lines, presents an impressive example of the concept of contemporary luxury. While creating an eye-catching atmosphere in living spaces with the simple elegance of the dark walnut, black and metallic color combination, it emphasizes the linear elegance of the series with its metallic effect and black linear design on the sideboard covers.

Table (Extendable)

2 different table alternatives, fixed and extendable. Special design lacquered legs and marble-like top surface application on the fixed table.

Table

RIGA Chair with Armrest

**1. RIGA DINING TABLE** 2 different table alternatives, fixed and extendable. Special design lacquered legs and marble-like top surface application on the fixed table.

Riga Non-Extendable Table 200x100 cm

Riga Chair with Armrest Riga Chair

Other Modules; Riga Extendable Table 160x100 cm

2 different table alternatives

Enriching the calm and noble color transitions with metal and leather appearance details, **RIGA TV UNIT** creates a contemporary and sophisticated atmosphere in living spaces.