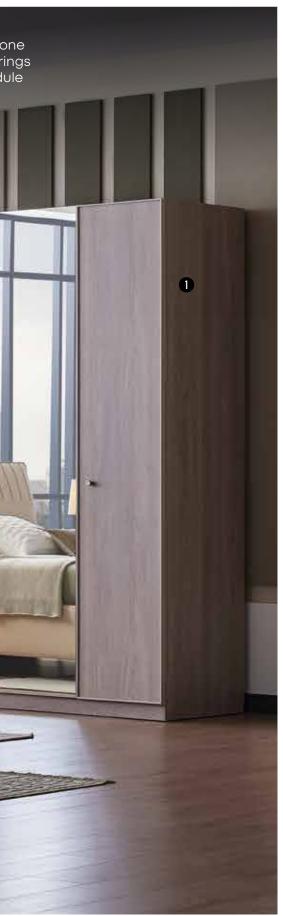

1. LEGATO WARDROBE 2 different Color options as black and white. 2 drawers in the 2, 3, 4 and 5-door wardrobes whereas 4 drawers in the 6-door wardrobe.

1