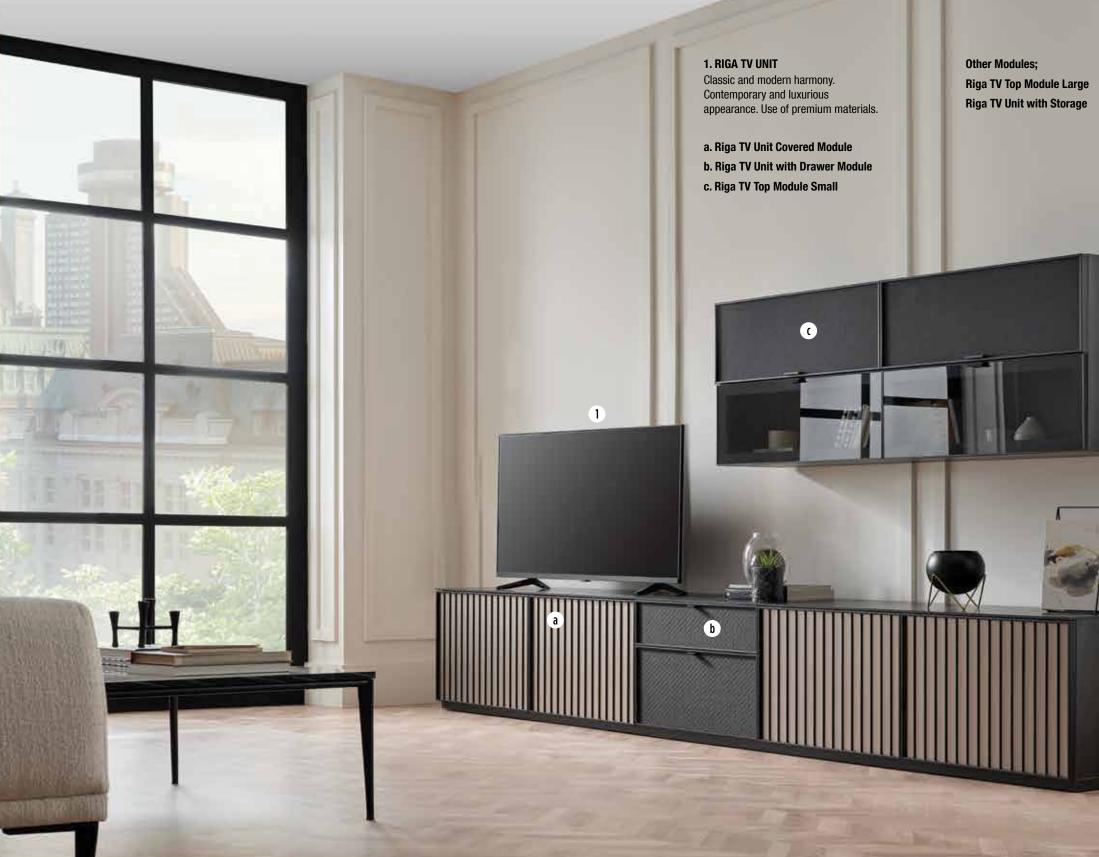

Riga Non-Extendable Table 200x100 cm

Riga Chair with Armrest Riga Chair

Other Modules; Riga Extendable Table 160x100 cm

2 different table alternatives

Enriching the calm and noble color transitions with metal and leather appearance details, **RIGA TV UNIT** creates a contemporary and sophisticated atmosphere in living spaces.