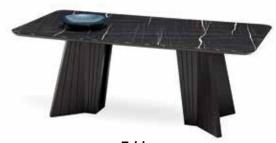

c. Legato 3 Drawers Module 80 cm

Fixed and extendable table option with wooden legs. Fixed table design with sculptural metal legs. Marble patterned glossy surface application on fixed table.

Legato Fixed Table with Wooden Legs 180x100 cm Legato Extendable Table with Wooden Legs 180x100 cm Legato Fixed Table with Metal Legs 200x100 cm