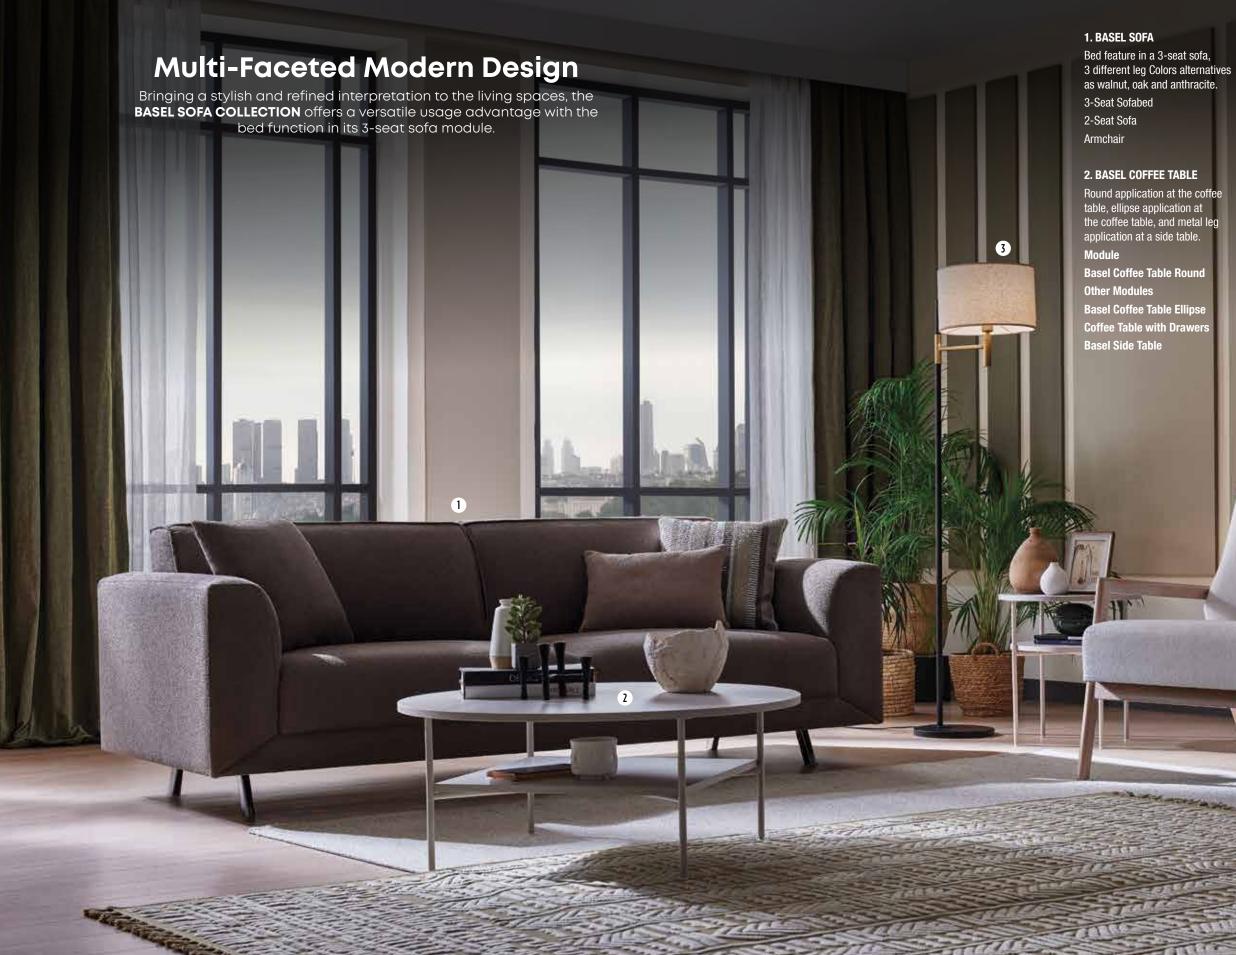

## Stylish Design with High Comfort

Offering high comfort in living spaces, **FORTUNA LIVING ROOM** completes its modern style with functional details. With its metal-supported wooden construction, comfortable seating structure and the ability to be a bed in a 3-seat sofa, FORTUNA LIVING ROOM provides a versatile usage advantage

2

1

1. FORTUNA SOFA

3-seat sofabed alternative

Comfortable seating structure, bed feature in 3 seat sofa, anthracite and two different foot Colors, walnut alternative 3-Seat So 2,5-Seat Armchai

2. FAMA FLOOR LAMP Black Color head design, chrome details. H: 160 cm

H: 55 cm

3. FAMA LAMP Black Color head design, chrome details.