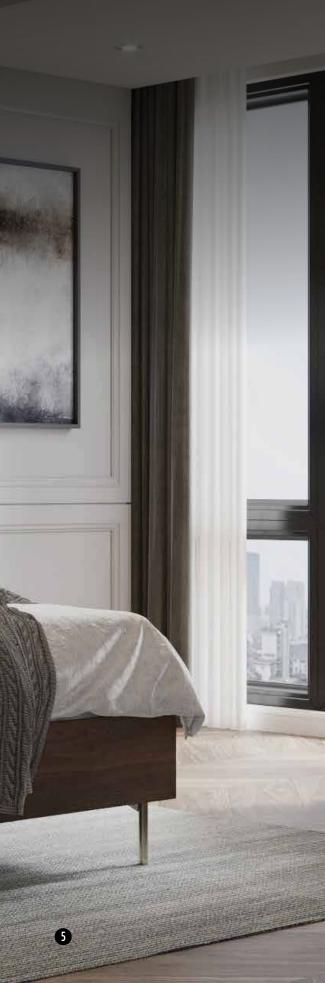

c. Closed Cabinet d. Open Shelf Cabinet

shiny marble look.

metal legs

LEGATO BEDROOM has novel, modern and modular design. Monochrome style. 2 color alternatives as black and white. Matte surfaces in black and glossy surfaces in white.

1. LEGATO WARDROBE 2 different Color options as black and white. 2 drawers in the 2, 3, 4 and 5-door wardrobes whereas 4 drawers in the 6-door wardrobe.

1

## Modules

Legato 6 Doors Wardrobe Other Modules 2 Doors Wardrobe **3 Doors Wardrobe** 4 Doors Wardrobe 5 Doors Wardrobe 6 Doors Folding Wardrobe Folding Corner Wardrobe

2. LEGATO HEADBOARD Young and contemporary design. 3. LEGATO CHEST OF DRAWERS Metal handle application in harmony with the collection. Self retarding rail system application Legato 3 Drawer Module 80 cm.