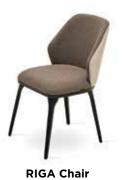

Table (Extendable)

2 different table alternatives, fixed and extendable. Special design lacquered legs and marble-like top surface application on the fixed table.

Table

RIGA Chair with Armrest

**1. RIGA DINING TABLE** 2 different table alternatives, fixed and extendable. Special design lacquered legs and marble-like top surface application on the fixed table.

Riga Non-Extendable Table 200x100 cm

Riga Chair with Armrest Riga Chair

Other Modules; Riga Extendable Table 160x100 cm

2 different table alternatives

Enriching the calm and noble color transitions with metal and leather appearance details, **RIGA TV UNIT** creates a contemporary and sophisticated atmosphere in living spaces.