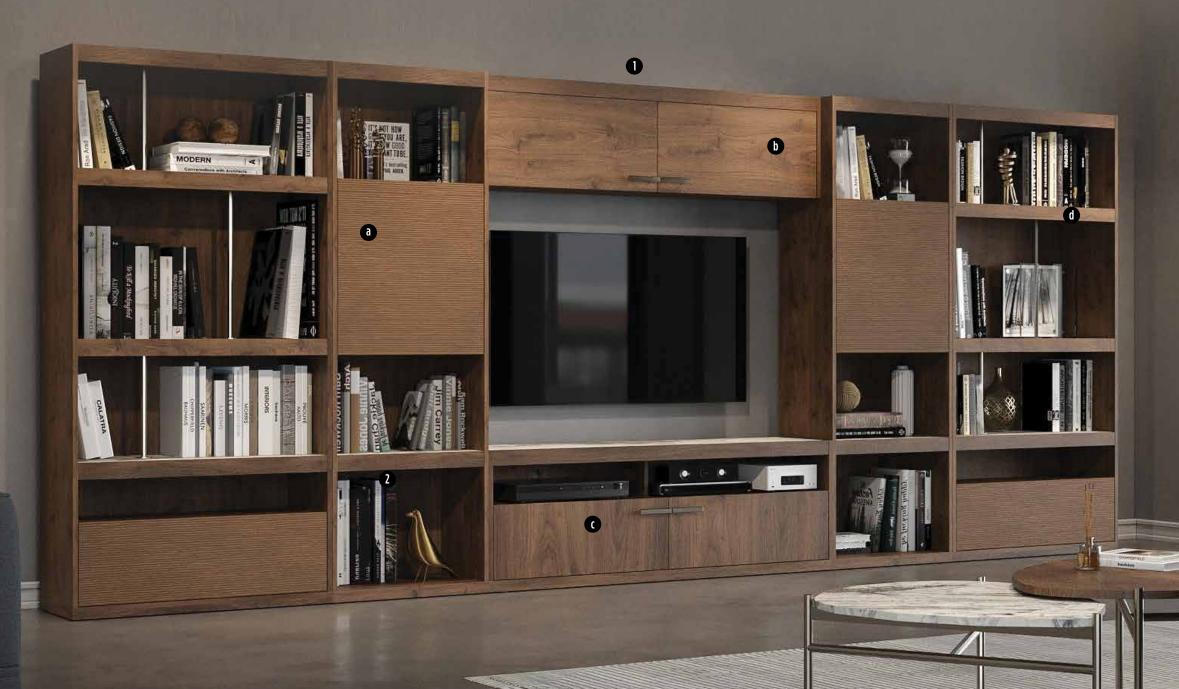

Offering the advantage of creating different combinations with large and small bookcase modules as well as TV modules, **PAVIA TV UNIT** brings a fresh breath of air to living spaces, highlighting naturalness.

### 1. PAVIA TV UNIT

Modulation opportunity in the TV stand that can be personalized according to the user's preference.

PAVIA MODULS a. Small Bookcase b. Top Cabinet with Lift Doors c. TV Unit with Base d. Large Bookcase

## 2. PAVIA COFFEE TABLE

Two size alternatives in the coffee table. Marble-patterned top surface on the small coffee table.

Coffee Table Side Table