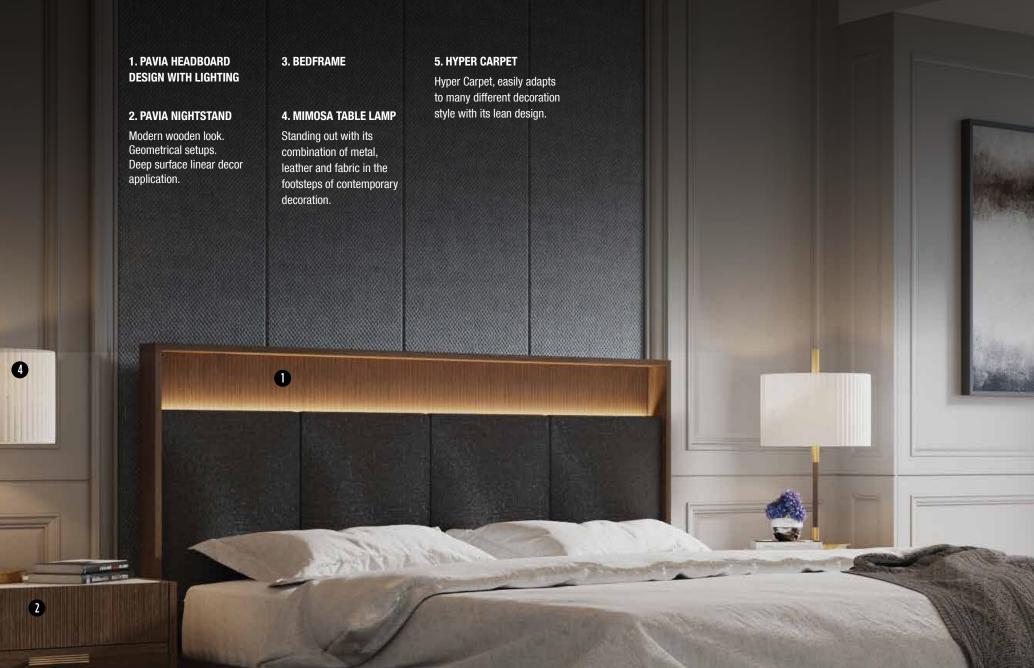

Offering the advantage of creating different combinations with large and small bookcase modules as well as TV modules, **PAVIA TV UNIT** brings a fresh breath of air to living spaces, highlighting naturalness.

### 1. PAVIA TV UNIT

Modulation opportunity in the TV stand that can be personalized according to the user's preference.

PAVIA MODULS a. Small Bookcase b. Top Cabinet with Lift Doors c. TV Unit with Base d. Large Bookcase

## 2. PAVIA COFFEE TABLE

Two size alternatives in the coffee table. Marble-patterned top surface on the small coffee table.

Coffee Table Side Table

## **Functional Wood Elegance**

3

The use of wooden textures in vertical and horizontal directions and the deep surface linear decor application bring a timeless and contemporary look to the forefront of the design.

## Modules

Legato 6 Doors Wardrobe Other Modules 2 Doors Wardrobe **3 Doors Wardrobe** 4 Doors Wardrobe 5 Doors Wardrobe 6 Doors Folding Wardrobe Folding Corner Wardrobe

2. LEGATO HEADBOARD Young and contemporary design. 3. LEGATO CHEST OF DRAWERS Metal handle application in harmony with the collection. Self retarding rail system application Legato 3 Drawer Module 80 cm.

#### 4. LEGATO NIGHTSTAND

Metal handle application in harmony with the collection. Self retarding rail system application. Legato Nightstand

## 5. MIMOSA FLOORLAMP It has a modern design with a cream color pleated cap design and leather details on the gold gobler painted body. Mimosa Floor Lamp 160cm

5

6. MIMOSA LAMP Mimosa Lamp

It has a modern design with a cream color pleated cap design and leather details on the gold gobler painted body.