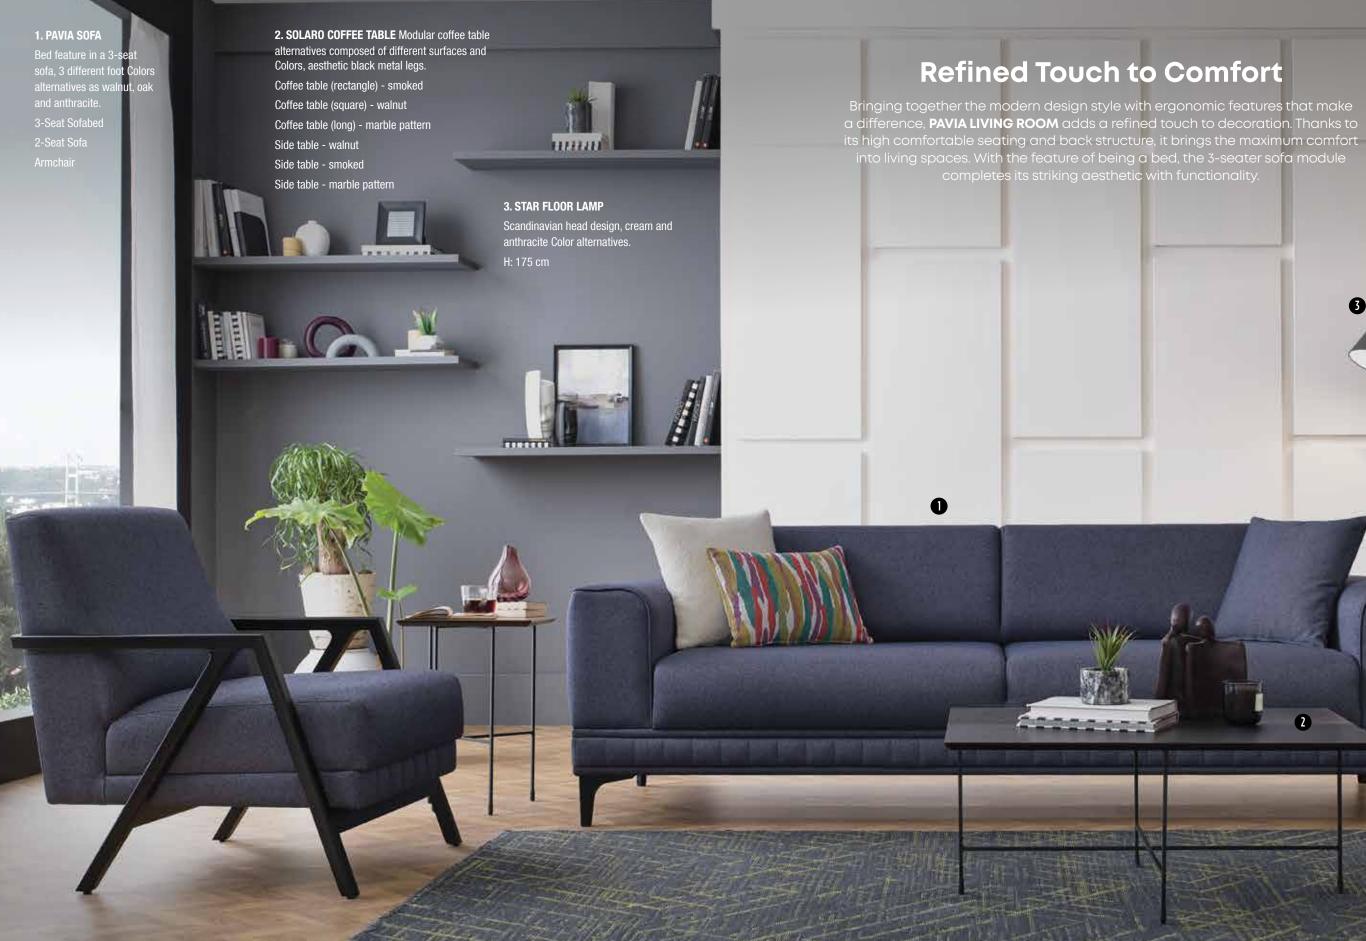

**1. SIRONA SOFA** Quilted sewing application on the back and sides, optional special wooden lapels in black, walnut, and gold Colors on the arms. 3,5-Seat Sofa 3-Seat Sofa Armchair (swivel leg - quilted)

## 2. SIRONA COFFEE TABLE Dark gray glass on the center

table top, walnut veneer top surface on the side table,

tumbled gold metal legs.

**Coffee Table** 

Side Table

650,000 strokes per square meter, 60% polypropylene and 40% polyester material.

## **Rising Comfort with Rich Details**

1

With its strong aesthetics exalted in design details, SIRONA LIVING ROOM brings a modern and refined style approach to living spaces with its quilting and lapel application on its arms that add timeless elegance to the design.

#### 3. STAR FLOOR LAMP

Scandinavian head design, cream and anthracite Color alternatives. H: 175 cm

1. MAYFAIR CORNER SOFA COLLECTIONS Wide seating with supreme comfort, high metal legs. MAYFAIR MODULES Double Module Right Relaxing Module Left Relaxing Module Corner Module Right Armrest Module Left Armrest Module Single Module Ottoman