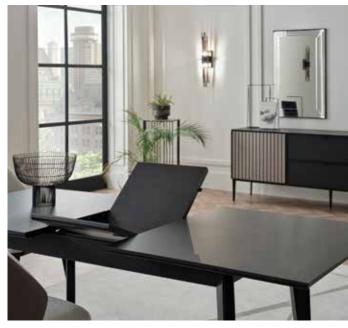

## **MODERN AND RICH SETUP**

Combining modern design aesthetics with versatile modular features, **LEGATO DINING ROOM** offers the advantage of creating a personalized decoration that can adapt to every square meter.

1. LEGATO SIDEBOARD

Other Modules; a. Sideboard b. Sideboard Mirror

2. LEGATO DINING TABLE

Other Modules; Legato Chair

Novel, modern and modular design. Monochrome style. 2 color alternatives as black and white.

c. Legato 3 Drawers Module 80 cm

Fixed and extendable table option with wooden legs. Fixed table design with sculptural metal legs. Marble patterned glossy surface application on fixed table.

Legato Fixed Table with Wooden Legs 180x100 cm Legato Extendable Table with Wooden Legs 180x100 cm Legato Fixed Table with Metal Legs 200x100 cm