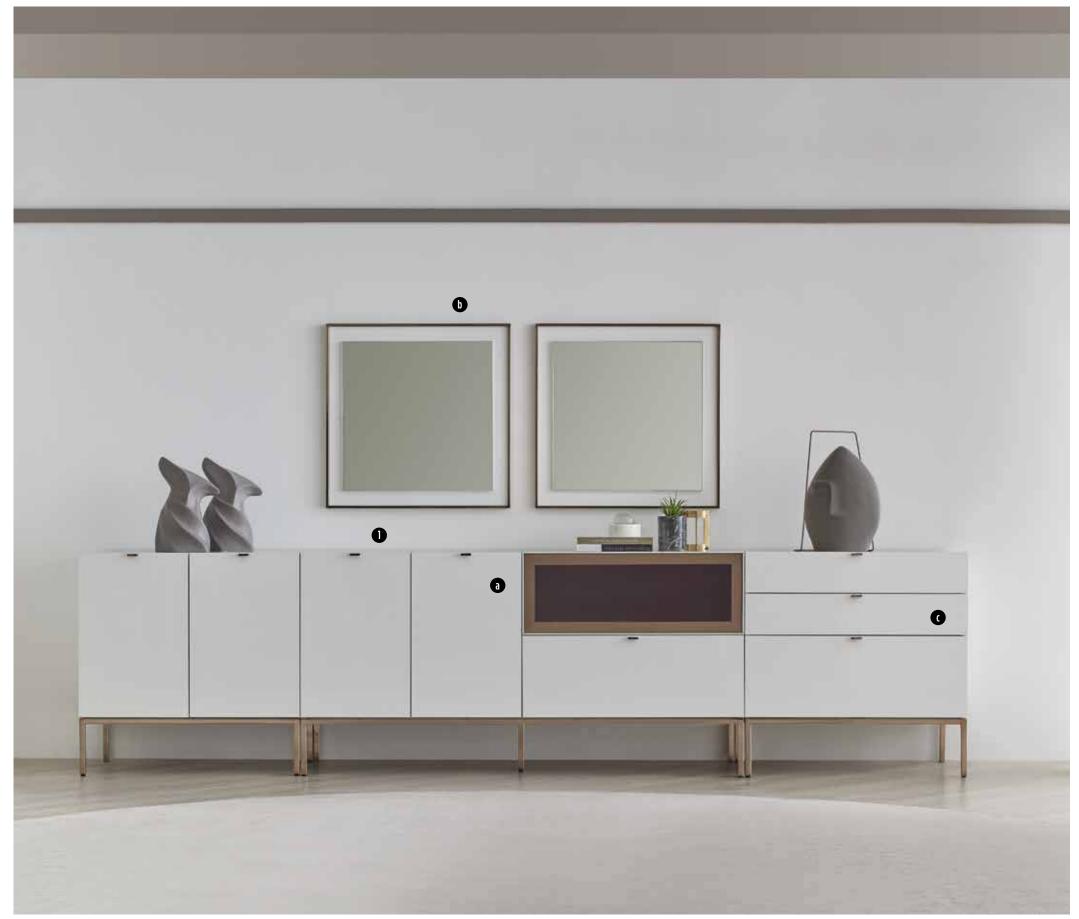

1. RIGA SIDEBOARD

Walnut and black color combination. Decorative shelves and 2 multi-purpose drawers. Metal matte black handle design congruent with the collection.

Sideboard **Sideboard Mirror** 

2. ALICE LAMP **3. FLOW CARPET** 

2

1

3

RIGA DINING ROOM, which combines distinguished material combinations with refined lines, presents an impressive example of the concept of contemporary luxury. While creating an eye-catching atmosphere in living spaces with the simple elegance of the dark walnut, black and metallic color combination, it emphasizes the linear elegance of the series with its metallic effect and black linear design on the sideboard covers.