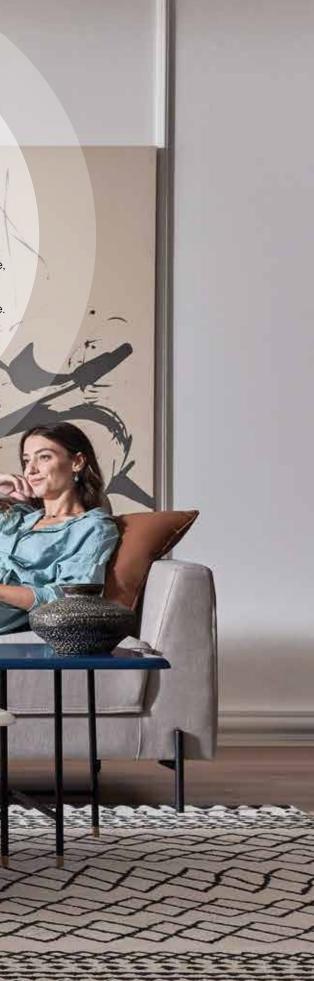

**1. SIRONA SOFA** Quilted sewing application on the back and sides, optional special wooden lapels in black, walnut, and gold Colors on the arms. 3,5-Seat Sofa 3-Seat Sofa Armchair (swivel leg - quilted)

## 2. SIRONA COFFEE TABLE Dark gray glass on the center

table top, walnut veneer top surface on the side table,

tumbled gold metal legs.

**Coffee Table** 

Side Table

650,000 strokes per square meter, 60% polypropylene and 40% polyester material.

## **Rising Comfort with Rich Details**

1

With its strong aesthetics exalted in design details, SIRONA LIVING ROOM brings a modern and refined style approach to living spaces with its quilting and lapel application on its arms that add timeless elegance to the design.