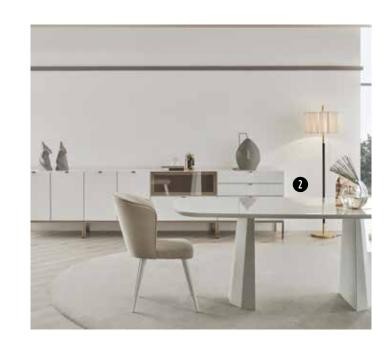

Armchair

2. VALS COFFEE TABLE Walnut coating, geometric metal leg.

**Coffee Table** 

Side Table

BLE4. NORTE CARPETnetric100% wool woven,

4. NOTE CARTEL 100% wool woven, durable with natural threads, long life span.