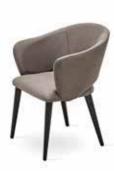

Table (Extendable)

2 different table alternatives, fixed and extendable. Special design lacquered legs and marble-like top surface application on the fixed table.

Table

RIGA Chair with Armrest

**1. RIGA DINING TABLE** 2 different table alternatives, fixed and extendable. Special design lacquered legs and marble-like top surface application on the fixed table.

Riga Non-Extendable Table 200x100 cm

Riga Chair with Armrest Riga Chair

Other Modules; Riga Extendable Table 160x100 cm

2 different table alternatives

Enriching the calm and noble color transitions with metal and leather appearance details, **RIGA TV UNIT** creates a contemporary and sophisticated atmosphere in living spaces.