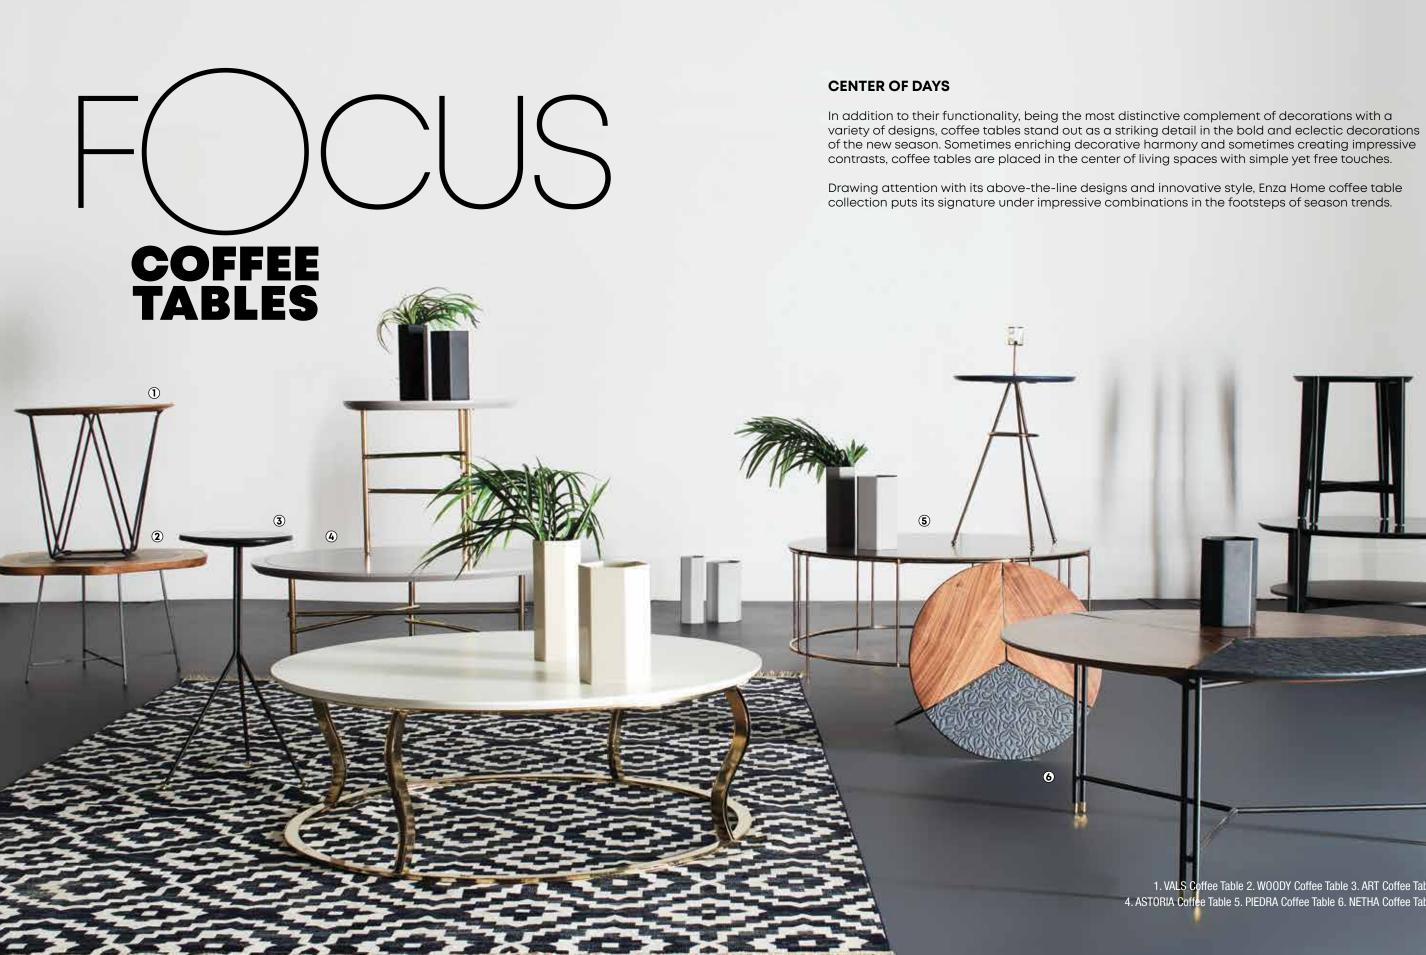

# **SPECTRUM SERIES**

0

1. SPECTRUM CARPET 2. ALYA CARPET 3. SANTANA CARPET 4. LIBERTA CARPET 5. MATE CARPET 6. ORNELLA CARPET 7. BLED CARPET 8. MARTHA CARPET

2

9

SPECTRUM CARPET COLLECTION, designed with a new generation aesthetic understanding that we are accustomed to see in contemporary decoration setups, stands out with its versatile use advantage provided by its extraordinary use of patterns and plain Colors. While it provides ease of cleaning by not trapping dust and dirt with its antistatic, anti-allergic structure, it offers comfortable use in many different places thanks to its moisture resistant structure.

## FOCUS CARPETS Ground **Aesthetics**

8

Adding warmth and meaning to the space by referring to the sense of living, the carpets accompany the new season's original, flexible and eclectic attitude as a rich detail. Enza Home carpet collection, in which a unique design approach that combines quality and aesthetics shows itself in every detail, carries the strong style color of the past to the spaces of the future following the pioneering decoration trends.

You can visit enzahome.com for Color and size information of the carpet collection.