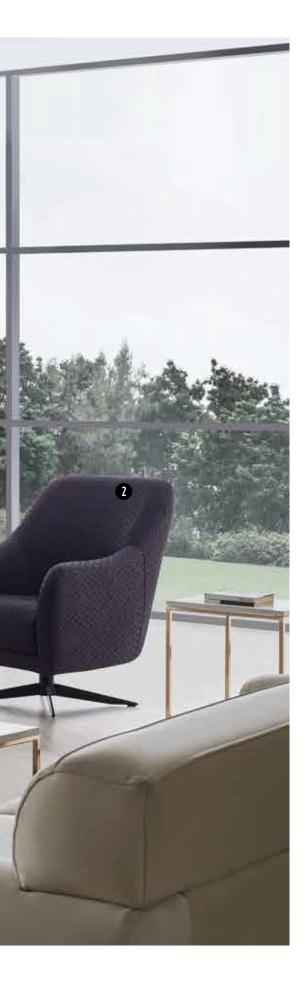

## **1. PIEDRA TV UNIT** Beige - marble pattern and

rose Color combination, special design rose Color handles. a. TV Bench (with storage)

2. PIEDRA ARMCHAIR

Ergonomic and highly

comfortable seating

**b. Side Module** 

c. Closed Cabinet d. Open Shelf Cabinet

shiny marble look.

metal legs

LEGATO BEDROOM has novel, modern and modular design. Monochrome style. 2 color alternatives as black and white. Matte surfaces in black and glossy surfaces in white.