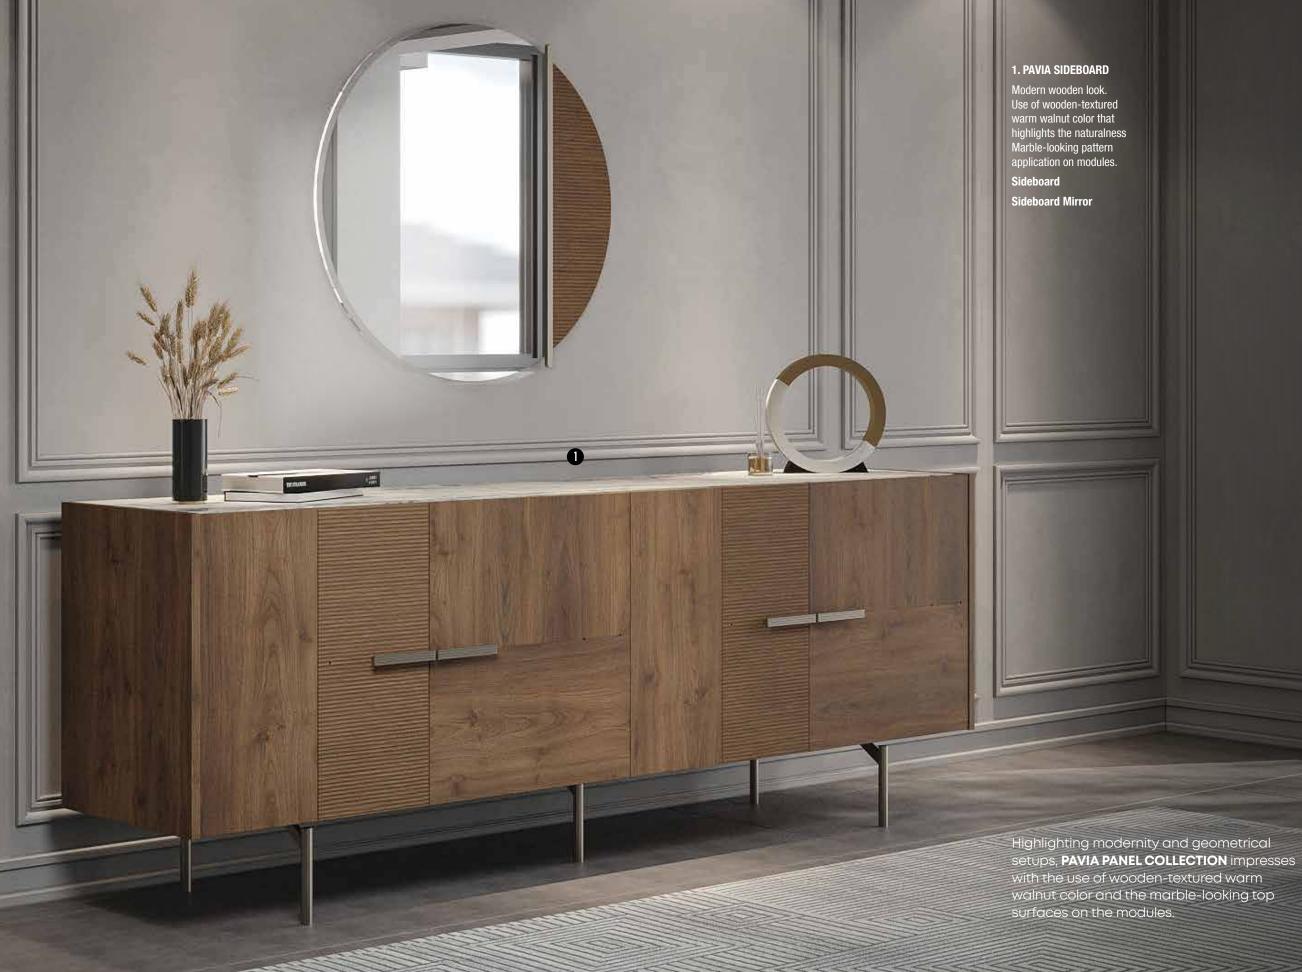

1. RIGA SIDEBOARD

Walnut and black color combination. Decorative shelves and 2 multi-purpose drawers. Metal matte black handle design congruent with the collection.

Sideboard **Sideboard Mirror** 

2. ALICE LAMP **3. FLOW CARPET** 

2

1

3

RIGA DINING ROOM, which combines distinguished material combinations with refined lines, presents an impressive example of the concept of contemporary luxury. While creating an eye-catching atmosphere in living spaces with the simple elegance of the dark walnut, black and metallic color combination, it emphasizes the linear elegance of the series with its metallic effect and black linear design on the sideboard covers.