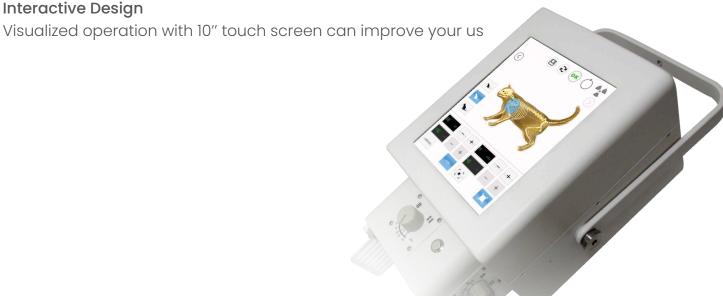

## **Small Occupied Space**

The area used and the size of X-ray system are pretty small whi for storage.

Interactive Design