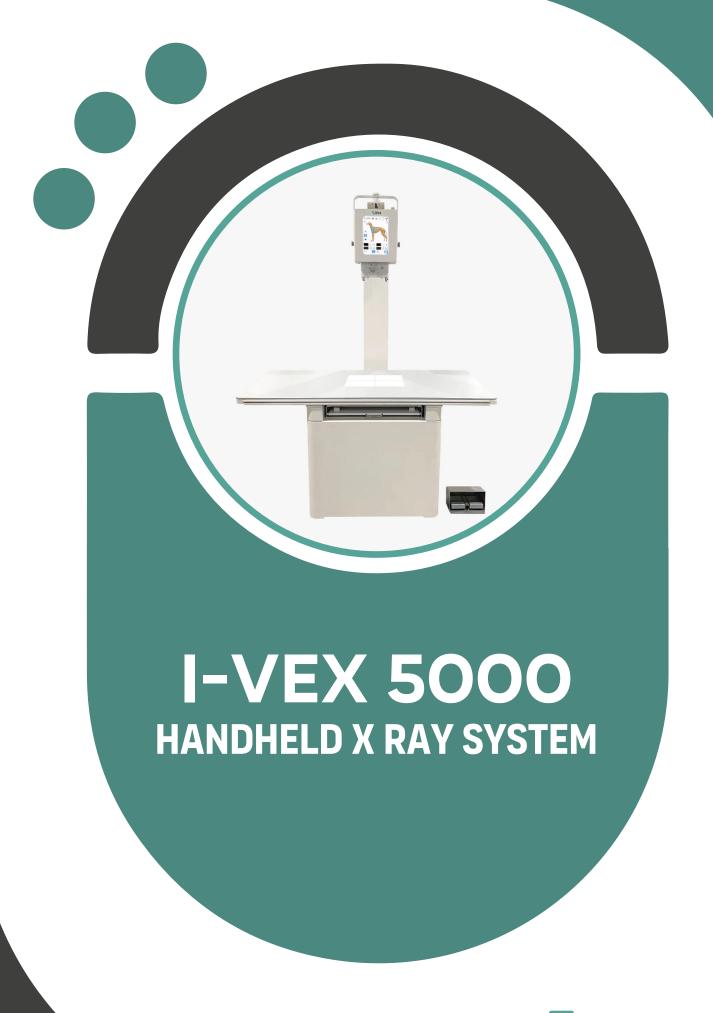

## **I-VEX 5000**

Mobile Veterinary Digital X-ray System

The i-Vex 5000 is quite light, with a storage box, which makes it easy-be-transported.

## Flexible Application

The i-Vex 5000 is flexible and convenient for use, which is bett application in small animal practices and veterinary clinics.

## Simple Design

The i-Vex 5000 is designed for simple assemblage, which include stand with four universal wheels and a suspension assembly head

## **Small Occupied Space**

The area used and the size of X-ray system are pretty small whi for storage.

Interactive Design