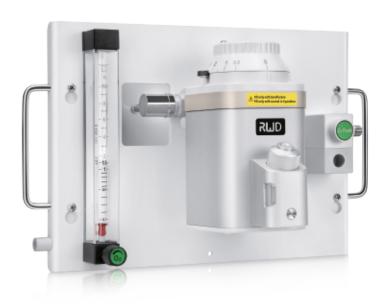

R640 is an excellent choice for Non-opera ng room anesthesia, like Treatment Room. Preparation Room and Feline Specialist Clinics. It can effectively improve the treatment rate and the medical experience of the owner and animals.

- Wall mount, ideal if you have limited space.
- Non-rebreathing circuit, ensure fast induction, quicker wake up and recovery.
- 10L flow meter, good for animals less than 50kg.
- Oxygen flush with safety restrictor.