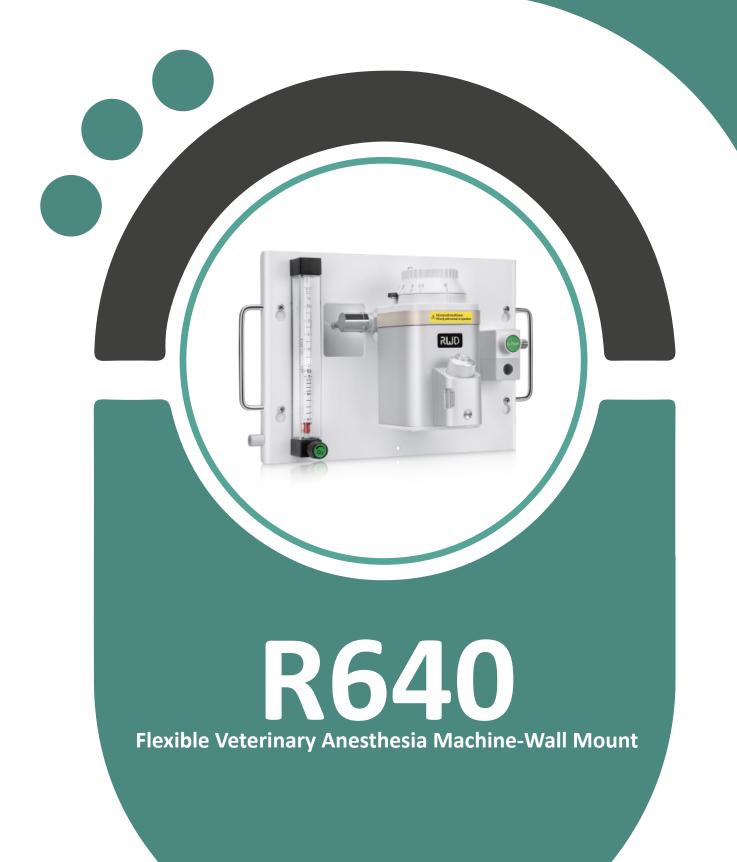

R640 is an excellent choice for Non-opera ng room anesthesia, like Treatment Room. Preparation Room and Feline Specialist Clinics. It can effectively improve the treatment rate and the medical experience of the owner and animals.

- Wall mount, ideal if you have limited space.
- Non-rebreathing circuit, ensure fast induction, quicker wake up and recovery.
- 10L flow meter, good for animals less than 50kg.
- Oxygen flush with safety restrictor.