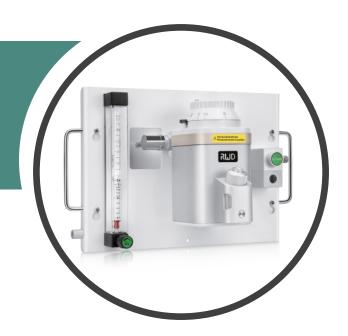

R640 is an excellent choice for Non-opera ng room anesthesia, like Treatment Room. Preparation Room and Feline Specialist Clinics. It can effectively improve the treatment rate and the medical experience of the owner and animals.

- Wall mount, ideal if you have limited space.
- Non-rebreathing circuit, ensure fast induction, quicker wake up and recovery.
- 10L flow meter, good for animals less than 50kg.
- Oxygen flush with safety restrictor.