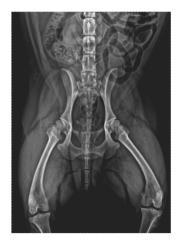

## Flexible Application

The Keen Ray DRSOM Vet is flexible and convenient for use, which is better for various fields of application in small animal practices and veterinary clinics.