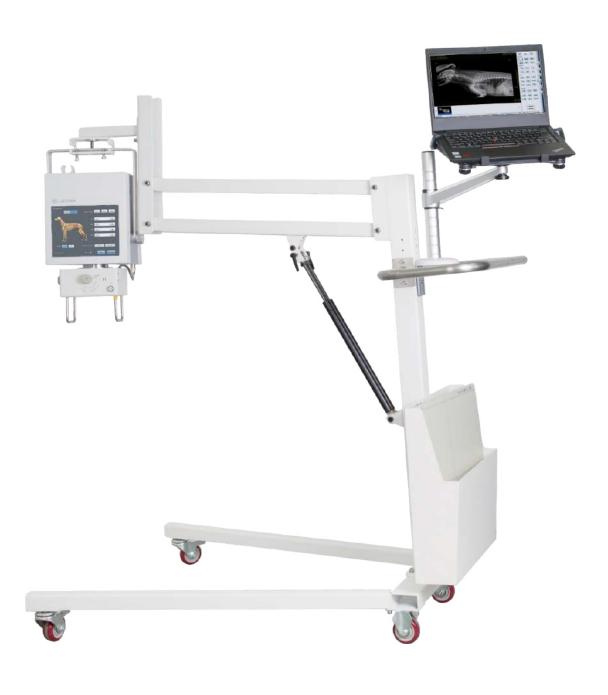

# Ease of Transportation

The Keen Ray DRSOM Vet is quite light, with a storage box, which makes it easy-be-transported.

## Flexible Application

The Keen Ray DRSOM Vet is flexible and convenient for use, which is better for various fields of application in small animal practices and veterinary clinics.

#### Simple Design

IVEX4000 is designed for simple assemblage, which includes a portable stand with four universal wheels and a suspension assembly head.

## Small Occupied Space

The area used and the size of X-ray system are pretty small, which is idealized for storage.