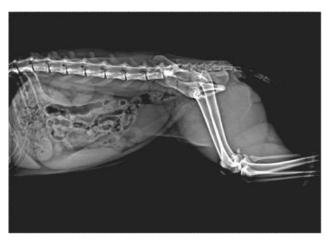

## Flexible Application

The Keen Ray DRSOM Vet is flexible and convenient for use, which is better for various fields of application in small animal practices and veterinary clinics.