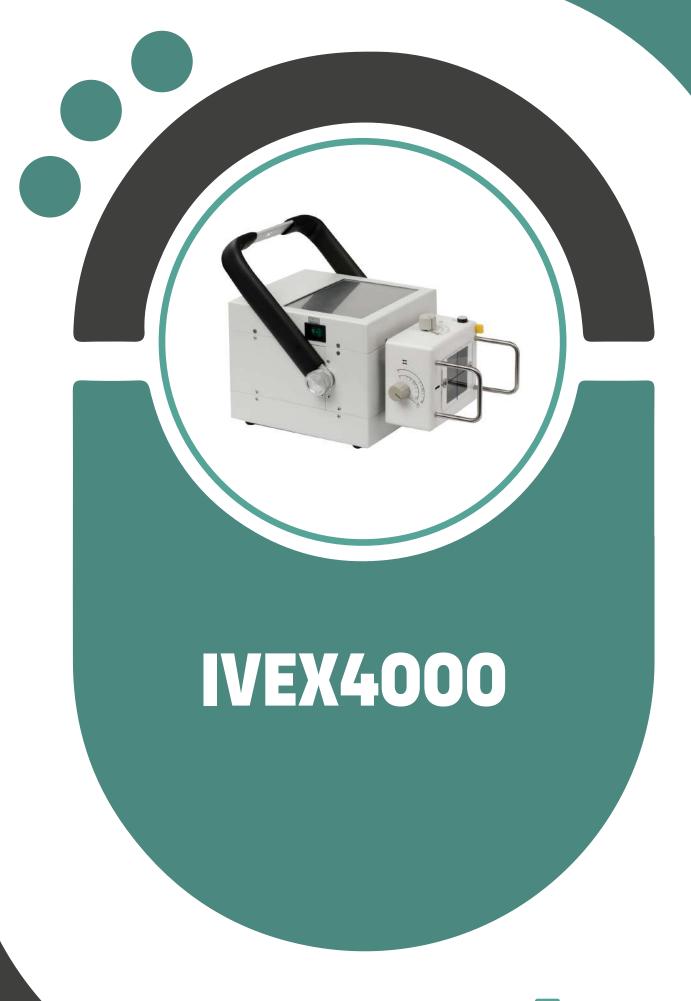

#### Simple Design

IVEX4000 is designed for simple assemblage, which includes a portable stand with four universal wheels and a suspension assembly head.

#### Interactive Design

Visualized operation with 10" touch screen can better your using experience.