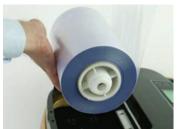

#### **Features**

- 1 Large capacity: one roll PVC film can make 1000 pcs shoe cover.
- 2 Easy to move: it has wheels.
- 3 With leakage protection switch: Ensure safe use.