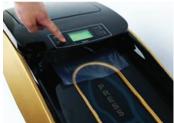

# from the LCD display

- It shows the remaining quantity of the shoe cover.
- It shows the room temperature and time.
- It can adjust the length of PVC film.
- It can set up the working time, then the machine can turn on/off automatically.