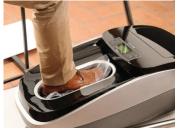

# **Working Principle**

This automatic shoe cover machine uses the principle that "Thermal Shrinkable Film" will shrink at proper temperature.

It can automatically output and cut the PVC film and provide hot air. This machine only takes about three seconds to make PVC film into shoe cover and wraps people's shoes.

STEP 1

STEP 2

STEP 3

STEP 4