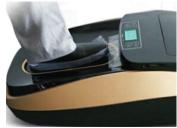

## How it works?

Step 1 Step your foot on the position with press.

Press the footboard till bottom & wait for 2-3 seconds

Step 3 Lift up foot