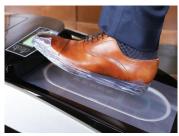

## How it works?

Step 1 Step your foot on the position with press.

Press the footboard till bottom & wait for 2-3 seconds

Step 3 Lift up foot