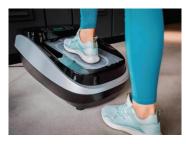

## How it works?

Step 1 Step your foot on the position with press.

Press the footboard till bottom & wait for 2-3 seconds

Step 3 Lift up foot