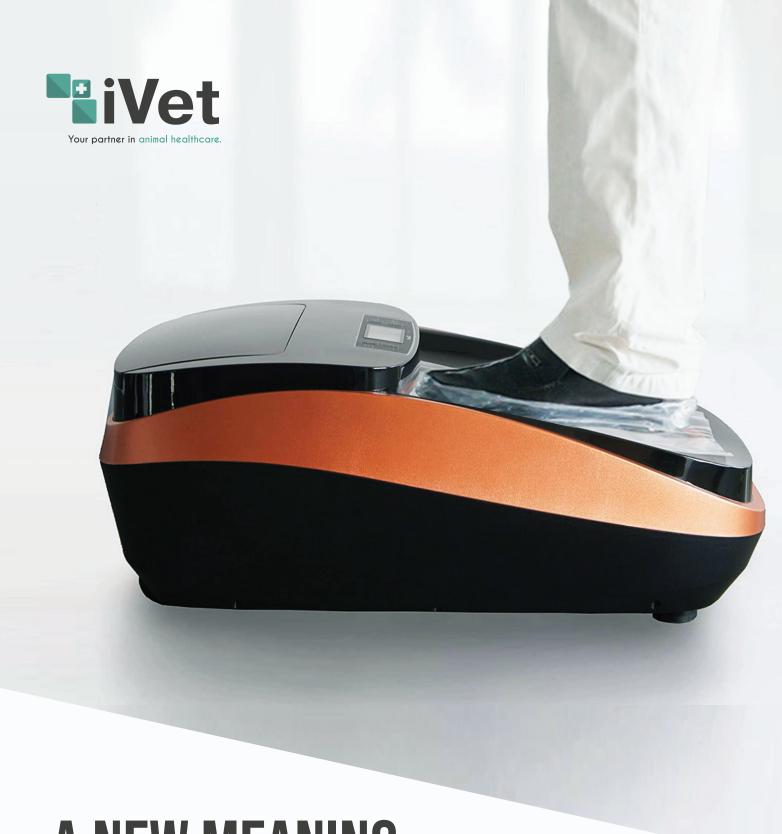

# A NEW MEANING OF CLEANLINESS!

**SHOE COVER MACHINE** 

# **Working Principle**

This automatic shoe cover machine uses the principle that "Thermal Shrinkable Film" will shrink at proper temperature.

It can automatically output and cut the PVC film and provide hot air. This machine only takes about three seconds to make PVC film into shoe cover and wraps people's shoes.