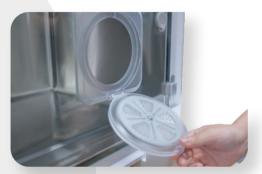

## **CLEAN AIR FILTER**

The built-in filter removes dust and impurities. It is clean-free, and just replace it once every 6 months.

### **HAND ACCESS**

Hand access is to enable the pet treatment inside without opening the whole door for more simple and sanitary. By turning the hand access, it is partially opened, and can be used as a vent.