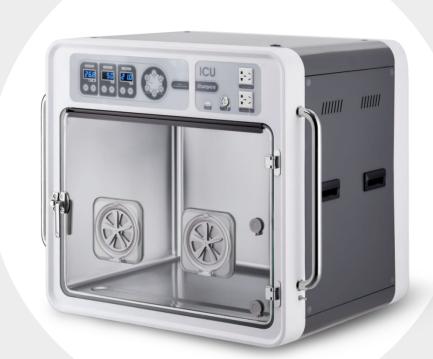

# Smart Veterinary Intensive Care Unit

## **OPERATION PANEL**

#### **CONTROL & SETTING PANEL**

Automatic adjustment for temperature, humidity and oxygen to setting value.

#### STAINLESS STEEL CHAMBER

It is not easy to rust and damage, thus prolonging the service life of the cavity and saving maintenance costs. The chamber can be wiped up with stainless steel cleaner. Tight locking and good sealing for creating a more suitable environment for the pet.