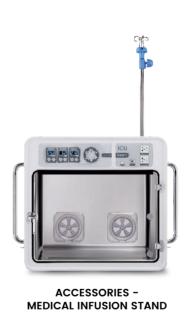

inside without opening the whole door for more simple and sanitary. By turning the hand access, it is partially opened, and can be used as a vent.

#### **DOUBLE TEMPERATURE ADJUSTMENT**

Double temperature adjustment can quickly reach the setting value and at the same time prevent the bottom plate from heatinng and scalding the abdomen of pets, where it is not protected by fur.



Once the bottom temperature exceeds 35 degrees, the device will automatically power off to prevent the pet from burning.



#### STAINLESS STEEL CHAMBER

It is not easy to rust and damage, thus prolonging the service life of the cavity and saving maintenance costs. The chamber can be wiped up with stainless steel cleaner. Tight locking and good sealing for creating a more suitable environment for the pet.









ACCESSORIES - CURTAINS

| PARAMETERS                           |
|--------------------------------------|
| Power Supply: AC220V/50HZ            |
| Power: 500AV                         |
| Dimension: 913x663x767mm             |
| Weight: 95Kg                         |
| Fuse Specification: 250V/10A         |
| Chamber Size: 680x490x490mm          |
| Anions Amount: >10 million           |
| Packing Dimension: 1020x842x992mm    |
| Sterilization Rate: 99.9%/30min      |
| Oxygen Levels Display Range: 1-99.9% |
| Oxygen Levels Setting Range: 21-65%  |
| Temperature Display Range: 0-60      |
| Temperature Setting Range: 15-38     |
| Humidity Display Range: 1-99%        |
| Humidity Display Range: 30-80%       |

#### **DUBAI**

+971 50 523 8048

DSO-IFZA, Dubai Silicon Oasis, UAE.

###