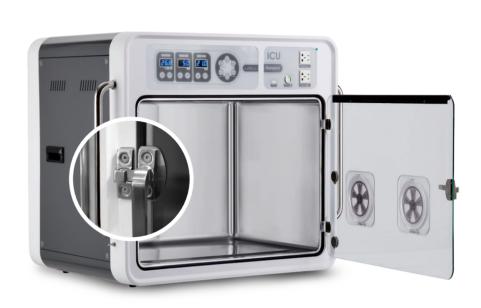

#### STAINLESS STEEL CHAMBER

It is not easy to rust and damage, thus prolonging the service life of the cavity and saving maintenance costs. The chamber can be wiped up with stainless steel cleaner. Tight locking and good sealing for creating a more suitable environment for the pet.