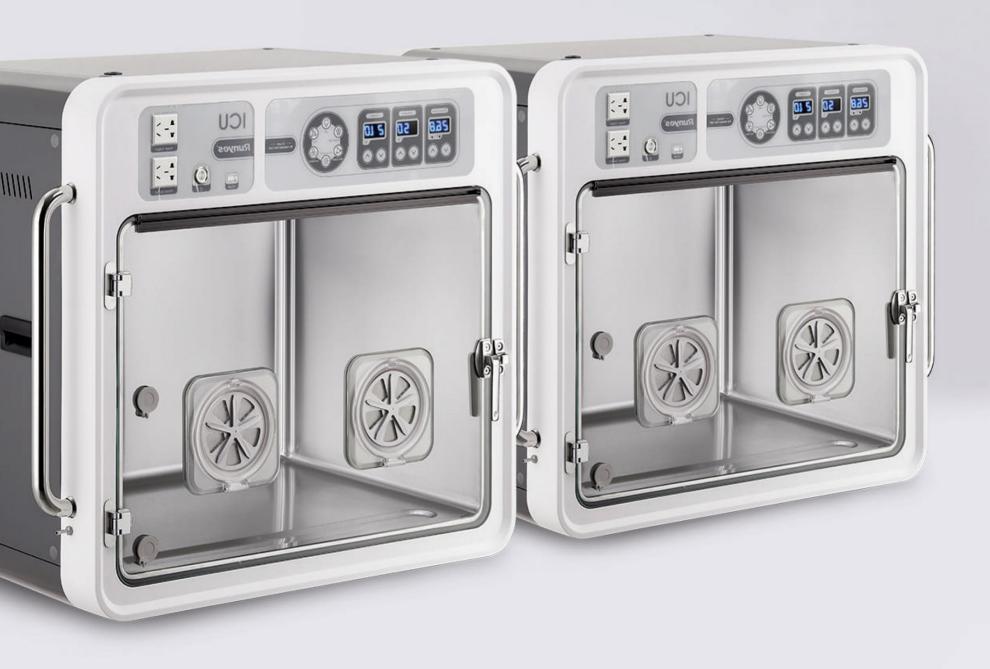

## **OPERATION PANEL**

#### **CONTROL & SETTING PANEL**

Automatic adjustment for temperature, humidity and oxygen to setting value.

#### **FUNCTION BUTTONS**

Various functions needed for the treatment of different diseases of pets, accurate and efficient, to help pets recover quickly.

#### SWITCH 3 IN 1 SOCKET

#### STAINLESS STEEL CHAMBER

It is not easy to rust and damage, thus prolonging the service life of the cavity and saving maintenance costs. The chamber can be wiped up with stainless steel cleaner. Tight locking and good sealing for creating a more suitable environment for the pet.