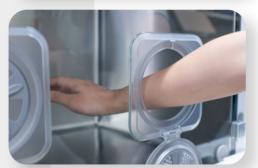

### **HAND ACCESS**

Hand access is to enable the pet treatment inside without opening the whole door for more simple and sanitary. By turning the hand access, it is partially opened, and can be used as a vent.