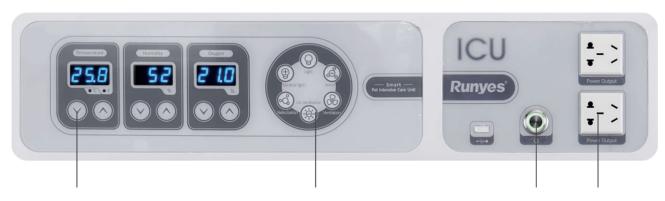

## **OPERATION PANEL**

#### **CONTROL & SETTING PANEL**

Automatic adjustment for temperature, humidity and oxygen to setting value.

#### **FUNCTION BUTTONS**

Various functions needed for the treatment of different diseases of pets, accurate and efficient, to help pets recover quickly.

#### SWITCH 3 IN 1 SOCKET