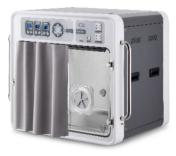

#### STAINLESS STEEL CHAMBER

It is not easy to rust and damage, thus prolonging the service life of the cavity and saving maintenance costs. The chamber can be wiped up with stainless steel cleaner. Tight locking and good sealing for creating a more suitable environment for the pet.