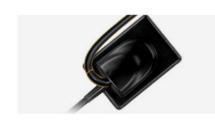

### > HD IMAGING

#### > SUPER TOUGHNESS

Tens of thousands of tests have been carried out according to the actual use, and the product has super toughness and durability.

| PARAMETERS                                   |              |             |
|----------------------------------------------|--------------|-------------|
| Model                                        | DR730        | DR750       |
| Chip Type                                    | AOS CMOS     | APS CMOS    |
| Pixel Size                                   | 18.5um       | 18.5um      |
| Dimension                                    | 38x28.5x6mm  | 45x32.5x6mm |
| Active Area                                  | 30x22.5mm    | 35x26mm     |
| Active Pixel Array                           | 1600x1200mm  | 1402x1888mm |
| Image Pixel                                  | 1604x1204mm  | 1402x1888mm |
| Voltage (through USB connection)             | 5.0V±0.5V    | 5.0V±0.5V   |
| Electricity Current (through USB connection) | ≤500mA       | ≤500mA      |
| Power                                        | ≤1 <b>VV</b> | ≤ÌW         |
| Digitization                                 | 12/14/16bit  | 12/14/16bit |
| Imaging Time                                 | 3~4s         | 3~4s        |
| Resolution                                   | 27lp/mm      | 27lp/mm     |
| Signal Output                                | USB          | USB         |