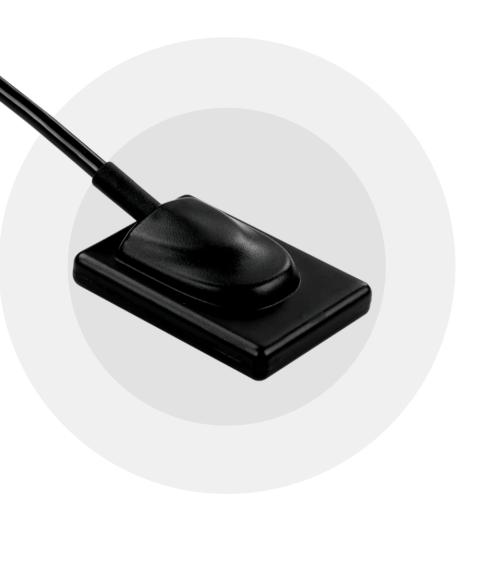

### SPECIFICALLY MADE FOR ANIMAL'S TEETH

**Full-Tooth** 

**Imaging** 

High-Definition

Imaging

**5 CORE ADVANTAGES** 

APS CMOS Sensor

Powerful Software