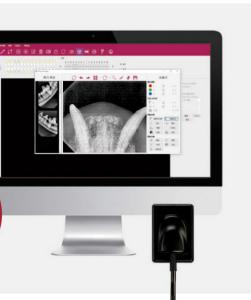

# SEE THE UNSEEN DENTAL IMAGING SYSTEM





### SPECIFICALLY MADE FOR ANIMAL'S TEETH



**Full-Tooth** 

**Imaging** 



High-Definition

Imaging

**5 CORE ADVANTAGES** 



APS CMOS Sensor



Powerful Software



IPX7

### > POWERFUL FUNCTIONS



## > POWERFUL IMAGE MANAGEMENT SOFTWARE





### > HD IMAGING







### > HIGH ADAPTABILITY

Available for liquid disinfectant immersion disinfection



The sensor is tightly stitched Repeated verification by engineers Reach IPX7 waterproof level Can be disinfected with immersion Avoid secondary cross infection

### Compatibility

Applicable for almost all x-ray machines on the market.

#### > SUPER TOUGHNESS



Tens of thousands of tests have been carried out according to the actual use, and the product has super toughness and durability.

| PARAMETERS                                   |              |             |
|------------