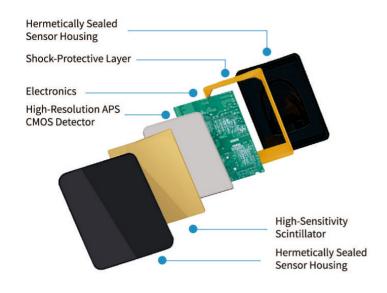

#### > SUPER TOUGHNESS

Tens of thousands of tests have been carried out according to the actual use, and the product has super toughness and durability.

| PARAMETERS                                   |              |             |
|----------------------------------------------|--------------|-------------|
| Model                                        | DR730        | DR750       |
| Chip Type                                    | AOS CMOS     | APS CMOS    |
| Pixel Size                                   | 18.5um       | 18.5um      |
| Dimension                                    | 38x28.5x6mm  | 45x32.5x6mm |
| Active Area                                  | 30x22.5mm    | 35x26mm     |
| Active Pixel Array                           | 1600x1200mm  | 1402x1888mm |
| Image Pixel                                  | 1604x1204mm  | 1402x1888mm |
| Voltage (through USB connection)             | 5.0V±0.5V    | 5.0V±0.5V   |
| Electricity Current (through USB connection) | ≤500mA       | ≤500mA      |
| Power                                        | ≤1 <b>VV</b> | ≤ÌW         |
| Digitization                                 | 12/14/16bit  | 12/14/16bit |
| Imaging Time                                 | 3~4s         | 3~4s        |
| Resolution                                   | 27lp/mm      | 27lp/mm     |
| Signal Output                                | USB          | USB         |