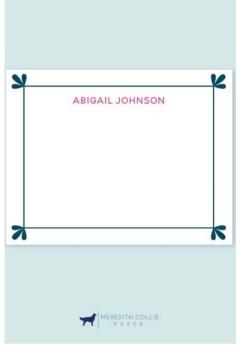

## MERMAID SCALES - BLUES

Shop Zazzle

ABIGAIL JOHNSON MEREDITH COLLIE

**MODERN LEAF** FRAME - GREEN

Shop Zazzle

**MODERN LEAF** FRAME - PINK

Shop Zazzle

**MODERN LEAF** FRAME- NAVY