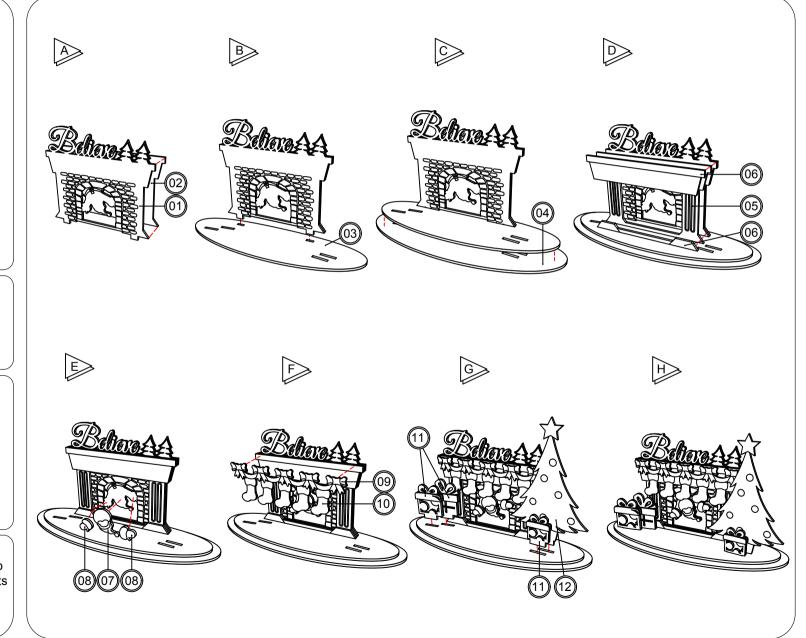

#### Assembly Sequence

- A. Glue the back of the fireplace (2) to the fireplace (1).
- B. Slot the fireplace into the slots in the upper base section (3).
- C. Affix the upper base to the bottom base section (4).
- D. Glue the fireplace pillars (5) and plinth (6) to the fireplace.
- E. Glue the santa's face (7) and the hand gloves (8).
- F. Glue the garland (9) to the fireplace and attach the stockings (10).
- G. Affix presents (11) and Christmas tree (12) into base.