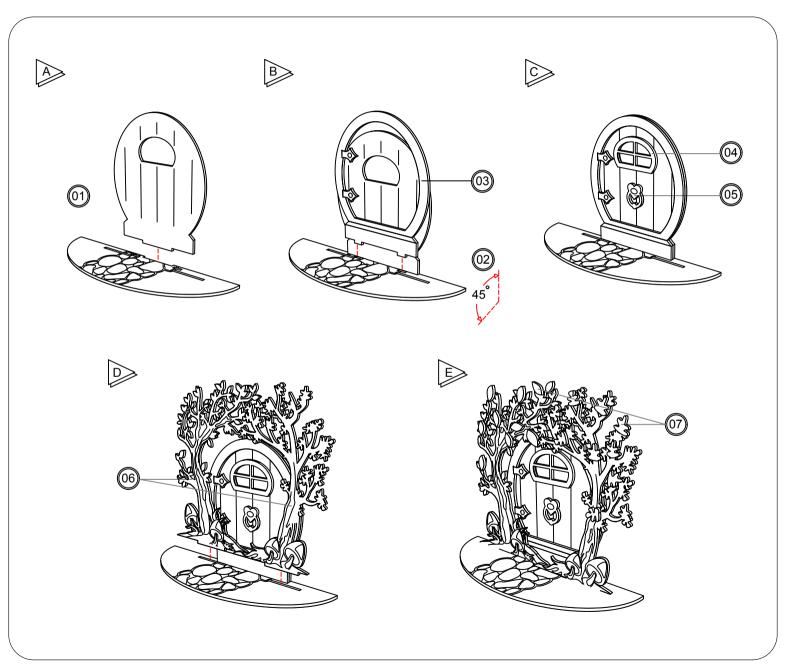

## Assembly Sequence

- 1. Connect the rear door section to the base, affix using glue.
- 2. Ensure that the door is at 45 degrees to the base.
- Glue the front door section to the base and the rear door section.
- 4. Glue the window to the door.
- 5. Glue the door knocker to the door.
- 6. Glue each tree into the base as shown.
- 7. Glue the additional leaves onto the tree branches.