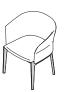

### DEVON — RODOLFO DORDONI 2020

Two chairs, two bucket armchairs, a pouf, one bar stool with backrest and another without and a complementary coffee table, these are the components of the Devon collection. All the frames are made of solid ash with eucalyptus, walnut, graphite oak, grey or black oak veneers. Seats and backrests upholstered in fabric or leather chosen from the Molteni&C range. The table top is available in various types of marble. The strong feature of the solid wooden frame balances the fluid line of the backrests, blending ergonomics and elegance to create refined and comfortable chairs. Each element of the Devon collection expresses the value of craftsmanship, which is manifest in the way the top quality materials are processed, with details expressed with dedication and passion.

## Molteni&C TECHNICAL INFORMATION

STRUCTURE In solid wood stained. Feet in non-slip plastic.

SEAT (SMALL ARMCHAIRS - CHAIRS - POUF - STOOL) Internal structure is a solid Firwood (Picea abies) frame and chipboard, with elastic straps. Padding in variable density high-resistance foam polyurethane. Cover in bonded velveteen.

BACKREST (SMALL ARMCHAIRS, CHAIRS AND STOOL) Internal structure in Polimex (composite polyester/polyurethane material) covered with variable density high-resistance polyurethane foam. Cover in bonded velveteen.