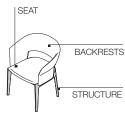

## Molteni&C TECHNICAL INFORMATION

STRUCTURE In solid wood stained. Feet in non-slip plastic.

SEAT (SMALL ARMCHAIRS - CHAIRS - POUF - STOOL) Internal structure is a solid Firwood (Picea abies) frame and chipboard, with elastic straps. Padding in variable density high-resistance foam polyurethane. Cover in bonded velveteen.

BACKREST (SMALL ARMCHAIRS, CHAIRS AND STOOL) Internal structure in Polimex (composite polyester/polyurethane material) covered with variable density high-resistance polyurethane foam. Cover in bonded velveteen.

SMALL ARMCHAIRS

CHAIRS

SMALL TABLE

R

STOOLS

POUF

SEAT BACKREST BACKREST STRUCTURE