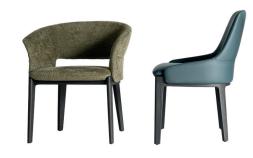

### DEVON — RODOLFO DORDONI 2020

Two chairs, two bucket armchairs, a pouf, one bar stool with backrest and another without and a complementary coffee table, these are the components of the Devon collection. All the frames are made of solid ash with eucalyptus, walnut, graphite oak, grey or black oak veneers. Seats and backrests upholstered in fabric or leather chosen from the Molteni&C range. The table top is available in various types of marble. The strong feature of the solid wooden frame balances the fluid line of the backrests, blending ergonomics and elegance to create refined and comfortable chairs. Each element of the Devon collection expresses the value of craftsmanship, which is manifest in the way the top quality materials are processed, with details expressed with dedication and passion.