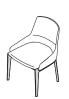

### DEVON — RODOLFO DORDONI 2020

Two chairs, two bucket armchairs, a pouf, one bar stool with backrest and another without and a complementary coffee table, these are the components of the Devon collection. All the frames are made of solid ash with eucalyptus, walnut, graphite oak, grey or black oak veneers. Seats and backrests upholstered in fabric or leather chosen from the Molteni&C range. The table top is available in various types of marble. The strong feature of the solid wooden frame balances the fluid line of the backrests, blending ergonomics and elegance to create refined and comfortable chairs. Each element of the Devon collection expresses the value of craftsmanship, which is manifest in the way the top quality materials are processed, with details expressed with dedication and passion.

## Molteni&C TECHNICAL INFORMATION

STRUCTURE In solid wood stained. Feet in non-slip plastic.

SEAT (SMALL ARMCHAIRS - CHAIRS - POUF - STOOL) Internal structure is a solid Firwood (Picea abies) frame and chipboard, with elastic straps. Padding in variable density high-resistance foam polyurethane. Cover in bonded velveteen.

BACKREST (SMALL ARMCHAIRS, CHAIRS AND STOOL) Internal structure in Polimex (composite polyester/polyurethane material) covered with variable density high-resistance polyurethane foam. Cover in bonded velveteen.