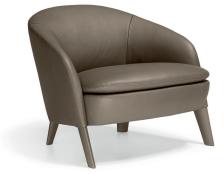

# SUTTON — RODOLFO DORDONI 2022

Sutton is a small armchair featuring soft lines, designed to welcome the body and offer maximum comfort and relaxation. The back and arms are designed as a continuum that embraces both the sitter and the comfy seat with its additional little loose cushion. The frame ends with four slender legs covered in the leather variants of the Molteni&C range. Sutton can be upholstered with textiles or leather, choosing from the proposals of the huge Molteni&C collection, and it is suitable for any room in the house, either in pairs, or as a complement to a comfortable sofa in the living area.