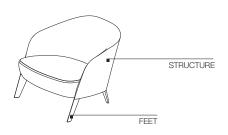

## ARMCHAIR STRUCTURE

Frame in solid spruce (Picea abies), plywood panels and Polimex (polyester/polyurethane composite material), upholstered with high-bearing, variable-density polyurethane foam. Seat with elastic straps. Cotton and polyester bonded velveteen lining.

### FEET

Painted or leather-coated metal. Leather version feet upholstery IS NOT REMOVABLE.

REMOVABLE OUTER COVER (See enclosed label, specific for the cover in question).