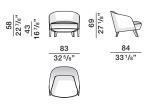

olour

GROSGRAIN FINISHES anthracite dark brown

# **TECHNICAL INFORMATION**

## ARMCHAIR STRUCTURE

Frame in solid spruce (Picea abies), plywood panels and Polimex (polyester/polyurethane composite material), upholstered with high-bearing, variable-density polyurethane foam. Seat with elastic straps. Cotton and polyester bonded velveteen lining.

### FEET

Painted or leather-coated metal. Leather version feet upholstery IS NOT REMOVABLE.

REMOVABLE OUTER COVER (See enclosed label, specific for the cover in question).





# DIMENSIONS

#### Notes

- ► No reductions or changes in finish are available.
- ► All covered parts are considered in the same type/colour variation.
- ▶ The Sutton upholstery is sewn with a Grosgrain insert to highlight the armchair design.

#### armchair

#### SPO1



DATASHEET

REGISTERED DESIGN IX.2022