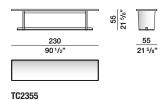

### **DIMENSIONS**

# REMI — VINCENT VAN DUYSEN 2023

1-

2

The Remi console is a meditation on materials, form, and the power of craftsmanship. The console was designed to be placed also behind the new Augusto sofa and mirrors its proportions, acting as a counterweight to the backrest's soft and voluminous silhouette. The frame, with its solid wood base joints, is available in the precious coffee oak essence. At 230x55x55h in dimensions, Remi's elegant shape makes it suitable for a multitude of different layouts. The top is the testimony of the craftmanship and attention to detail of Molteni&C, thanks to wood's vein that provides a unified design.