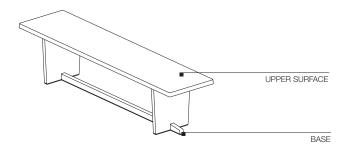

### **TECHNICAL INFORMATION**

BASE STRUCTURE

Solid stained ash wood with lower profile in copper-coloured painted steel.

**UPPER SURFACE** 

Particle board panel covered with ash veneer and perimeter sections in solid wood.