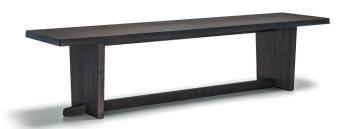

# REMI — VINCENT VAN DUYSEN 2023

1-

2

The Remi console is a meditation on materials, form, and the power of craftsmanship. The console was designed to be placed also behind the new Augusto sofa and mirrors its proportions, acting as a counterweight to the backrest's soft and voluminous silhouette. The frame, with its solid wood base joints, is available in the precious coffee oak essence. At 230x55x55h in dimensions, Remi's elegant shape makes it suitable for a multitude of different layouts. The top is the testimony of the craftmanship and attention to detail of Molteni&C, thanks to wood's vein that provides a unified design.