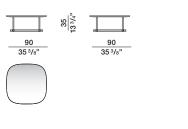

*1**-3

REGENT— VINCENT VAN DUYSEN 2023

#### **TECHNICAL INFORMATION**

STRUCTURE

painted aluminium, feet with plastic tips.

TOP

lava stone or marble.

STRUCTURE FINISH

burnished metal.

#### TOP FINISH (INDOOR / OUTDOOR)

# Molteni & C

2-

3

anthracite enamelled lava stone olive green enamelled lava stone desert yellow enamelled lava stone

#### TOP FINISH (ONLY INDOOR)

lava stone glossy polyester finish marquina black marble matt finish calacatta marble matt finish marquina black marble glossy polyester finish calacatta marble glossy polyester finish



## DATASHEET

REGISTERED DESIGN

IX.2023



#### **DIMENSIONS**

#### Notes

RTV08

No reductions of any kind or changes in finish are possible.

#### Rectangular small tables





# Molteni & C

**3**−

#### Square small tables





RTQ09

### **Round small tables**



## DATASHEET

REGISTERED DESIGN

IX.2023