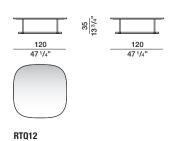

**-3

REGENT— VINCENT VAN DUYSEN 2023

#### **TECHNICAL INFORMATION**

STRUCTURE

painted aluminium, feet with plastic tips.

TOP

lava stone or marble.

STRUCTURE FINISH

burnished metal.

#### TOP FINISH (INDOOR / OUTDOOR)

# Molteni & C

2-

3

anthracite enamelled lava stone olive green enamelled lava stone desert yellow enamelled lava stone

#### TOP FINISH (ONLY INDOOR)

lava stone glossy polyester finish marquina black marble matt finish calacatta marble matt finish marquina black marble glossy polyester finish calacatta marble glossy polyester finish



## DATASHEET

REGISTERED DESIGN

IX.2023



#### **DIMENSIONS**

#### Notes

RTV08

No reductions of any kind or changes in finish are possible.

#### Rectangular small tables





# Molteni & C

**3**−

#### Square small tables





RTQ09

### **Round small tables**



## DATASHEET

REGISTERED DESIGN

IX.2023