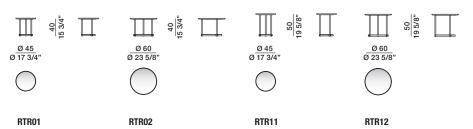

#### **TECHNICAL INFORMATION**

STRUCTURE

painted aluminium, feet with plastic tips.

TOP

lava stone or marble.

STRUCTURE FINISH

burnished metal.

#### TOP FINISH (INDOOR / OUTDOOR)

# Molteni & C

2-

3

anthracite enamelled lava stone olive green enamelled lava stone desert yellow enamelled lava stone

#### TOP FINISH (ONLY INDOOR)

lava stone glossy polyester finish marquina black marble matt finish calacatta marble matt finish marquina black marble glossy polyester finish calacatta marble glossy polyester finish



## DATASHEET

REGISTERED DESIGN

IX.2023



#### **DIMENSIONS**

#### Notes

RTV08

No reductions of any kind or changes in finish are possible.

#### Rectangular small tables





# Molteni & C

**3**−

#### Square small tables





RTQ09

### **Round small tables**



## DATASHEET

REGISTERED DESIGN

IX.2023