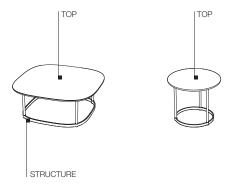

#### **TECHNICAL INFORMATION**

STRUCTURE

painted aluminium, feet with plastic tips.

TOP

lava stone or marble.

STRUCTURE FINISH

burnished metal.

#### **DIMENSIONS**