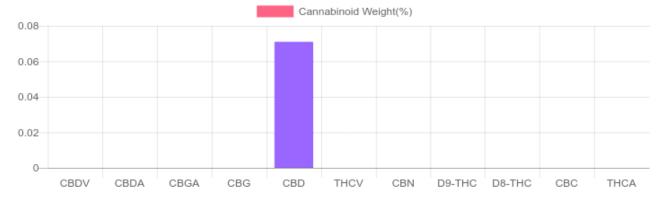

## Sample

N/D D9-THC 0.071% Total CBD

105.9 mg Cannabinoids per unit

105.9 mg CBD per unit

1 unit = 150 ml per unit x density (1) x Cannabinoid concentration

## Cannabinoids Test

SHIMADZU INTEGRATED UPLC-PDA

| GSL SOP 400        | PREPARED: 01/13/2020 14:15:07 |           | UPLOADED: 01/14/2020 08:43:05 |         |
|--------------------|-------------------------------|-----------|-------------------------------|---------|
| Cannabinoids       | LOQ                           | weight(%) | mg/g                          | mg/unit |
| D9-THC             | 10 PPM                        | N/D       | N/D                           | N/D     |
| THCA               | 10 PPM                        | N/D       | N/D                           | N/D     |
| CBD                | 10 PPM                        | 0.071%    | 0.706                         | 105.9   |
| CBDA               | 20 PPM                        | N/D       | N/D                           | N/D     |
| CBDV               | 20 PPM                        | N/D       | N/D                           | N/D     |
| CBC                | 10 PPM                        | N/D       | N/D                           | N/D     |
| CBN                | 10 PPM                        | N/D       | N/D                           | N/D     |
| CBG                | 10 PPM                        | N/D       | N/D                           | N/D     |
| CBGA               | 20 PPM                        | N/D       | N/D                           | N/D     |
| D8-THC             | 10 PPM                        | N/D       | N/D                           | N/D     |
| THCV               | 10 PPM                        | N/D       | N/D                           | N/D     |
| TOTAL D9-THC       |                               | N/D       | N/D                           | N/D     |
| TOTAL CBD*         |                               | 0.071%    | 0.706                         | 105.9   |
| TOTAL CANNABINOIDS |                               | 0.071%    | 0.706                         | 105.9   |

Reporting Limit 10 ppm \*Total CBD = CBD + CBDA x 0.877

N/D - Not Detected, B/LOQ - Below Limit of Quantification

Dr. Andrew Hall, Ph.D., Chief Scientific Officer

Ben Witten, MS, MT., Lab Director

**Green Scientific Labs** info@greenscientificlabs.com 1-833 TEST CBD