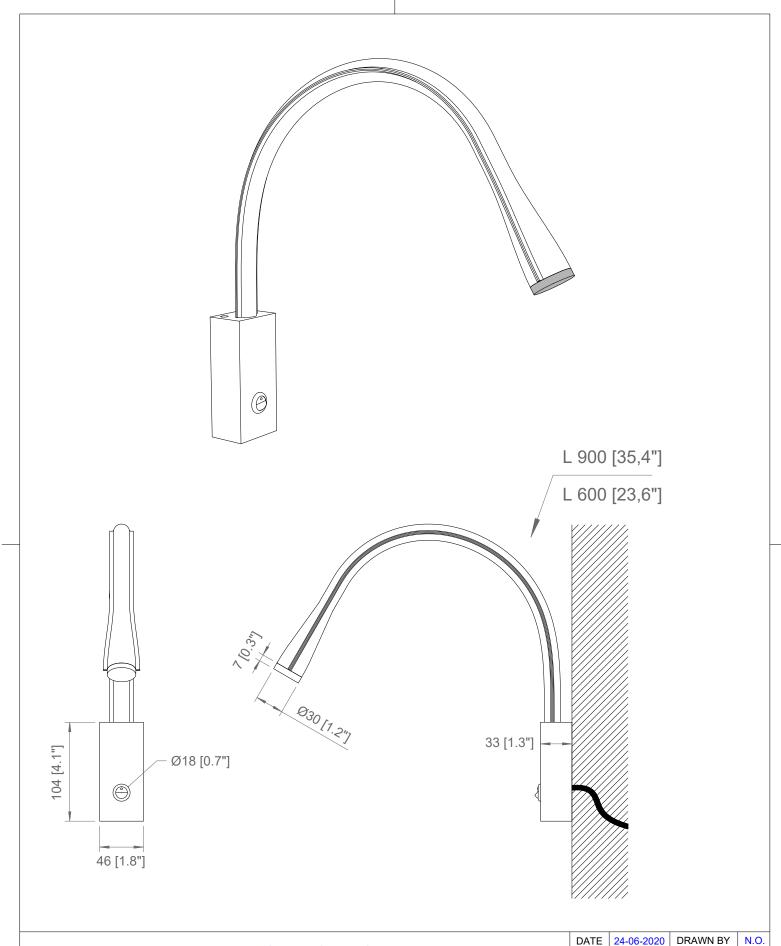

## FLEXILED AP LEATHER SWITCH - CE HIDDEN CABLE

CONTARDI®

Copyright and/or design rights subsist in this drawing. No part of this drawing may be reproduced in any material form (including photocopying or storing in any medium electronic means, whether or not intentionally and whether or not as part or a larger publication) without the express permission of the copyright owner, Contardi Lighting S.r.l.. Further and without prejudice to the above, this drawing and all information relating thereto is confidential, and shall not be communicated to a third party without the consent of Contardi lighting srl. Contardi lighting srl asserts all rights to be identified as the author of the work and otherwise.