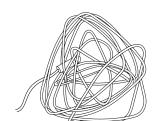

#### Type Wall sconce

#### Materials Brass

#### Recommended Light Canopy | 230-240V ~ 50/60Hz

2W G4 12V 2700K

Not Dimmable

2.6 cm

We no longer march in a straight line. Our lives are dynamic, intertwining collections of relationships, experiences and journeys. Reflecting the fluidity of our generation, designer Simone Micheli has created a new, contemporary light for Terzani Doodle. Like us, each Doodle is unique each pendant is handcrafted by artisans to resemble a randomised path. And, to give us control over the journey we want to take, each LED bulb can be placed anywhere on the light, not only reflecting the choices we make in life, but giving Doodle a special flexibility. Design Simone Micheli.