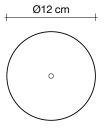

flexibility. Design Simone Micheli.

design Simone Micheli terzani.com

Type Table lamp

Materials Brass

## Body |

Ø30 cm

### Finishes Code

Nickel 0J84B E7 C8

Black Amethyst 0J84B M4 C8

Gold 0J84B L6 C8

Copper 0J84B L5 C8