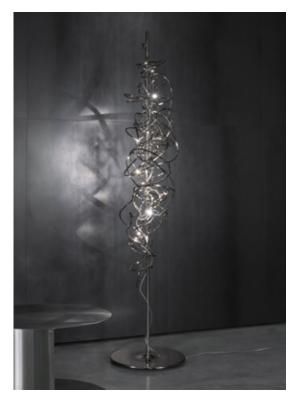

flexibility. Design Simone Micheli.

design Simone Micheli terzani.com

Type Table lamp

Materials Brass

## Body |

Ø30 cm

### Finishes Code

Nickel 0J84B E7 C8

Black Amethyst 0J84B M4 C8

Gold 0J84B L6 C8

Copper 0J84B L5 C8

## Recommended Light 230-240V ~ 50/60Hz

2W G4 12V 2700K

Not Dimmable

We no longer march in a straight line. Our lives are dynamic, intertwining collections of relationships, experiences and journeys. Reflecting the fluidity of our generation, designer Simone Micheli has created a new, contemporary light for Terzani Doodle. Like us, each Doodle is unique each pendant is handcrafted by artisans to resemble a randomised path. And, to give us control over the journey we want to take, each LED bulb can be placed anywhere on the light, not only reflecting the choices we make in life, but giving Doodle a special flexibility. Design Simone Micheli.