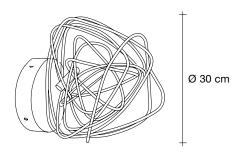

#### Type Wall sconce

#### Materials Brass

## Body |

## Finishes Code

Nickel 0J82A E7 C8

Black Amethyst 0J82A M4 C8

Gold 0J82A L6 C8

Copper (may age naturally) 0J82A L5 C8

#### Recommended Light Canopy | 230-240V ~ 50/60Hz

2W G4 12V 2700K

Not Dimmable

2.6 cm

We no longer march in a straight line. Our lives are dynamic, intertwining collections of relationships, experiences and journeys. Reflecting the fluidity of our generation, designer Simone Micheli has created a new, contemporary light for Terzani Doodle. Like us, each Doodle is unique each pendant is handcrafted by artisans to resemble a randomised path. And, to give us control over the journey we want to take, each LED bulb can be placed anywhere on the light, not only reflecting the choices we make in life, but giving Doodle a special flexibility. Design Simone Micheli.