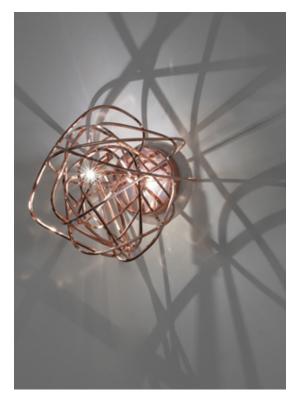

design Simone Micheli terzani.com

#### Type Wall sconce

#### Materials Brass

#### Recommended Light Canopy | 230-240V ~ 50/60Hz

2W G4 12V 2700K

Not Dimmable

2.6 cm

We no longer march in a straight line. Our lives are dynamic, intertwining collections of relationships, experiences and journeys. Reflecting the fluidity of our generation, designer Simone Micheli has created a new, contemporary light for Terzani Doodle. Like us, each Doodle is unique each pendant is handcrafted by artisans to resemble a randomised path. And, to give us control over the journey we want to take, each LED bulb can be placed anywhere on the light, not only reflecting the choices we make in life, but giving Doodle a special flexibility. Design Simone Micheli.