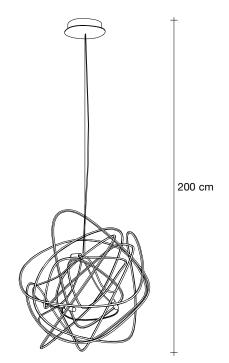

### Canopy |

design Simone Micheli terzani.com

Type | Suspension

Materials Brass

## Recommended Light |

230-240V ~ 50/60Hz

LED 5 X 2W G4 12V 2700K

Dimmable with IGBT Dali system on request

Body |

Ø50 cm

We no longer march in a straight line. Our lives are dynamic, intertwining collections of relationships, experiences and journeys. Reflecting the fluidity of our generation, designer Simone Micheli has created a new, contemporary light for Terzani Doodle. Like us, each Doodle is unique each pendant is handcrafted by artisans to resemble a randomised path. And, to give us control over the journey we want to take, each LED bulb can be placed anywhere on the light, not only reflecting the choices we make in life, but giving Doodle a special

flexibility. Design Simone Micheli.

design Simone Micheli terzani.com

Type Table lamp

Materials Brass