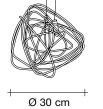

straight line. Our lives are dynamic, intertwining collections of relationships, experiences and journeys. Reflecting the fluidity of our generation, designer Simone Micheli has created a new, contemporary light for Terzani Doodle. Like us, each Doodle is unique each pendant is handcrafted by artisans to resemble a randomised path. And, to give us control over the journey we want to take, each LED bulb can be placed anywhere on the light, not only reflecting the choices we make in life, but giving Doodle a special flexibility. Design Simone Micheli.





design Simone Micheli terzani.com



190 cm





#### Type Pendant

Materials **Brass** 

### Body |





### Finishes Code



Nickel 0J80S E7 C8



Black Amethyst 0J80S M4 C8



Gold 0J80S L6 C8



Copper (may age naturally) 0J80S L5 C8





## Recommended Light 230-240V ~ 50/60Hz



2W G4 12V 2700K



Not Dimmable

### Canopy |













design Simone Micheli terzani.com







Type | Suspension

Materials Brass

### Finishes Code



Nickel 0J93S E7 C8



Black Amethyst 0J93S M4 C8



Gold 0J93S L6 C8

Available with White canopy on request with no upcharge





## Recommended Light |

230-240V ~ 50/60Hz



LED 5 X 2W G4 12V 2700K

Dimmable with IGBT Dali system on request



Body |



Ø50 cm

We no longer march in a straight line. Our lives are dynamic, intertwining collections of relationships, experiences and journeys. Reflecting the fluidity of our generation, designer Simone Micheli has created a new, contemporary light for Terzani Doodle. Like us, each Doodle is unique each pendant is handcrafted by artisans to r