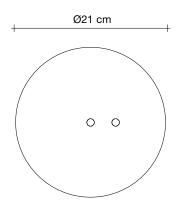

ing the choices we make in life, but giving Doodle a special flexibility. Design Simone Micheli.





design Simone Micheli terzani.com



190 cm





#### Type Pendant

Materials **Brass** 

### Body |





### Finishes Code



Nickel 0J80S E7 C8



Black Amethyst 0J80S M4 C8



Gold 0J80S L6 C8



Copper (may age naturally) 0J80S L5 C8





## Recommended Light 230-240V ~ 50/60Hz



2W G4 12V 2700K



Not Dimmable

### Canopy |













design Simone Micheli terzani.com







Type | Suspension

Materials Brass

### Finishes Code



Nickel 0J93S E7 C8



Black Amethyst 0J93S M4 C8



Gold 0J93S L6 C8

Available with White canopy on request with no upcharge





## Recommended Light |

230-240V ~ 50/60Hz



LED 5 X 2W G4 12V 2700K

Dimmable with IGBT Dali system on request



Body |



Ø50 cm

We no longer march in a straight line. Our lives are dynamic, intertwining collections of relationships, experiences and journeys. Reflecting the fluidity of our generation, designer Simone Micheli has created a new, contemporary light for Terzani Doodle. Like us, each Doodle is unique each pendant is handcrafted by artisans to resemble a randomised path. And, to give us control over the journey we want to take, each LED bulb can be placed anywhere on the light, not only reflecting the choices we make in life, but giving Doodle a special

flexibility. Design Simone Micheli.











design Simone Micheli terzani.com







Type Table lamp

Materials Brass

## Body |



Ø30 cm

### Finishes Code



Nickel 0J84B E7 C8



Black Amethyst 0J84B M4 C8



Gold 0J84B L6 C8



Copper 0J