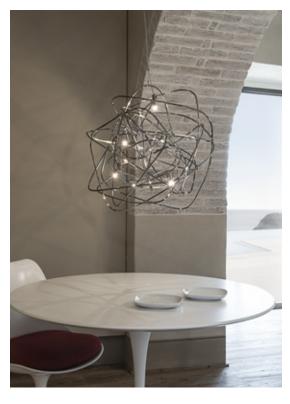

#### Recommended Light Canopy | 230-240V ~ 50/60Hz

2W G4 12V 2700K

Not Dimmable

2.6 cm

We no longer march in a straight line. Our lives are dynamic, intertwining collections of relationships, experiences and journeys. Reflecting the fluidity of our generation, designer Simone Micheli has created a new, contemporary light for Terzani Doodle. Like us, each Doodle is unique each pendant is handcrafted by artisans to resemble a randomised path. And, to give us control over the journey we want to take, each LED bulb can be placed anywhere on the light, not only reflecting the choices we make in life, but giving Doodle a special flexibility. Design Simone Micheli.