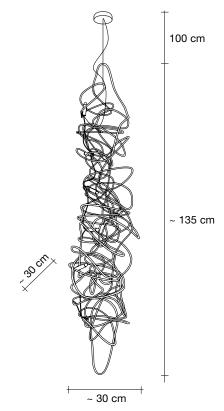

### Canopy |

design Simone Micheli terzani.com

Type | Suspension

Materials Brass

## Recommended Light |

230-240V ~ 50/60Hz

LED 5 X 2W G4 12V 2700K

Dimmable with IGBT Dali system on request

Body |

Ø50 cm

We no longer march in a straight line. Our lives are dynamic, intertwining collections of relationships, experiences and journeys. Reflecting the fluidity of our generation, designer Simone Micheli has created a new, contemporary light for Terzani Doodle. Like us, each Doodle is unique each pendant is handcrafted by artisans to resemble a randomised path. And, to give us control over the journey we want to take, each LED bulb can be placed anywhere on the light, not only reflecting the choices we make in life, but giving Doodle a special

flexibility. Design Simone Micheli.

design Simone Micheli terzani.com

Type Table lamp

Materials Brass