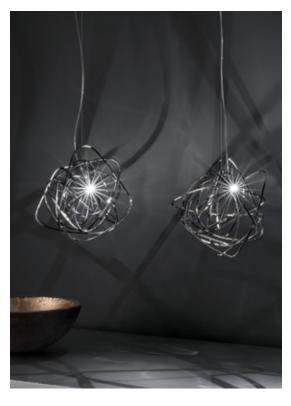

### Canopy |

design Simone Micheli terzani.com

Type | Suspension

Materials Brass

### Finishes Code

Nickel 0J93S E7 C8

Black Amethyst 0J93S M4 C8

Gold 0J93S L6 C8

Available with White canopy on request with no upcharge

## Recommended Light |

230-240V ~ 50/60Hz

LED 5 X 2W G4 12V 2700K

Dimmable with IGBT Dali system on request

Body |

Ø50 cm

We no longer march in a straight line. Our lives are dynamic, intertwining collections of relationships, experiences and journeys. Reflecting the fluidity of our generation, designer Simone Micheli has created a new, contemporary light for Terzani Doodle. Like us, each Doodle is unique each pendant is handcrafted by artisans to resemble a randomised path. And, to give us control over the journey we want to take, each LED bulb can be placed anywhere on the light, not only reflecting the choices we make in life, but giving Doodle a special

flexibility. Design Simone Micheli.

design Simone Micheli terzani.com

Type Table lamp

Materials Brass