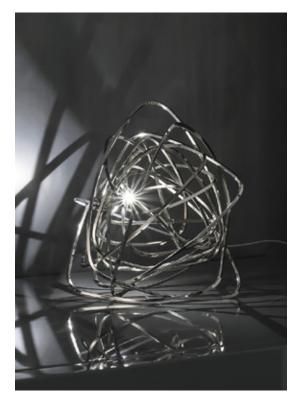

flexibility. Design Simone Micheli.

design Simone Micheli terzani.com

Type Table lamp

Materials Brass

## Body |

Ø30 cm

### Finishes Code

Nickel 0J84B E7 C8

Black Amethyst 0J84B M4 C8

Gold 0J84B L6 C8

Copper 0J84B L5 C8

## Recommended Light 230-240V ~ 50/60Hz

2W G4 12V 2700K

Not Dimmable

We no longer march in a straight line. Our lives are dynamic, intertwining collections of relationships, experiences and journeys. Reflecting the fluidity of our generation, designer Simone Micheli has created a new, contemporary light for Terzani Doodle. Like us, each Doodle is unique each pendant is handcrafted by artisans to resemble a randomised path. And, to give us control over the journey we want to take, each LED bulb can be placed anywhere on the light, not only reflecting the choices we make in life, but giving Doodle a special flexibility. Design Simone Micheli.