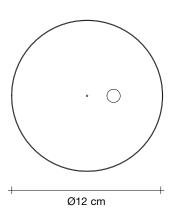

## Recommended Light |

230-240V ~ 50/60Hz

LED 5 X 2W G4 12V 2700K

Dimmable with IGBT Dali system on request

Body |

Ø50 cm

We no longer march in a straight line. Our lives are dynamic, intertwining collections of relationships, experiences and journeys. Reflecting the fluidity of our generation, designer Simone Micheli has created a new, contemporary light for Terzani Doodle. Like us, each Doodle is unique each pendant is handcrafted by artisans to resemble a randomised path. And, to give us control over the journey we want to take, each LED bulb can be placed anywhere on the light, not only reflecting the choices we make in life, but giving Doodle a special