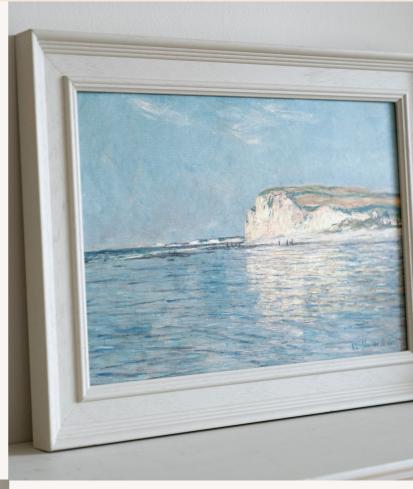

## BESPOKE FRAMING

Hand Crafted. Hand Painted. Colour Matched. Just for you

## What you've been waiting for....

A beautiful frame can make or break a piece of artwork and we believe our high quality fine art prints deserve something very special.

Each one of our bespoke frames are hand crafted, hand painted and hand finished in our own workshop. Made with 100% solid wood from sustainable forests.

Paint colours are chosen to complement each print and can also be colour matched to most British paint brands.

Each print is professionally framed to the highest standard.

A classic moulding with beautiful proportions and simple detailing.