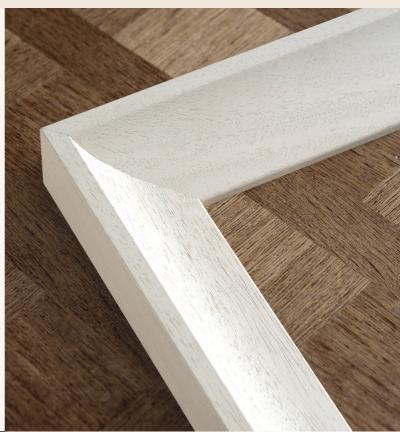

Paint colours are chosen to complement each print and can also be colour matched to most British paint brands.

Each print is professionally framed to the highest standard.

A classic moulding with beautiful proportions and simple detailing.

## Hand Crafted

Each one of our frames is hand crafted and finished in our own workshop here in the UK. Our unique collection embodies our commitment to using only the highest quality materials and craftsmanship. All frames are made from solid wood, certified by the Forest Stewardship Council (FSC), which means that it meets the "gold standard" for sustainability.