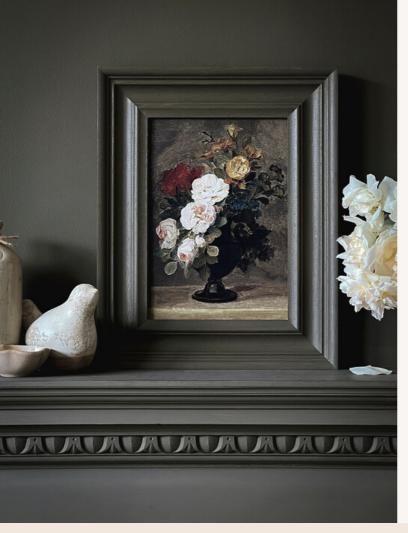

## What you've been waiting for....

A beautiful frame can make or break a piece of artwork and we believe our high quality fine art prints deserve something very special.

Each one of our bespoke frames are hand crafted, hand painted and hand finished in our own workshop. Made with 100% solid wood from sustainable forests.

Paint colours are chosen to complement each print and can also be colour matched to most British paint brands.

Each print is professionally framed to the highest standard.

A classic moulding with beautiful proportions and simple detailing.