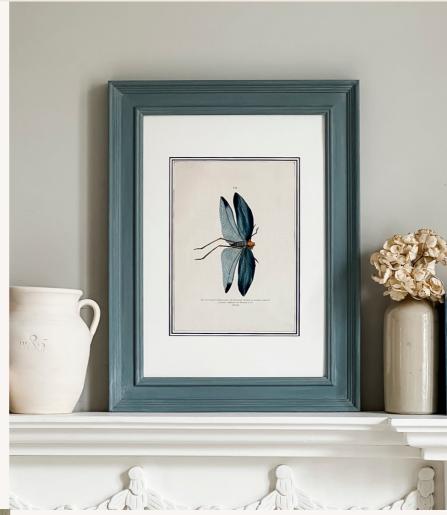

## Hand Crafted

Each one of our frames is hand crafted and finished in our own workshop here in the UK. Our unique collection embodies our commitment to using only the highest quality materials and craftsmanship. All frames are made from solid wood, certified by the Forest Stewardship Council (FSC), which means that it meets the "gold standard" for sustainability.

## Professionally Framed

Our frames are professionally crafted, each one being glued, filled, sanded and waxed by hand.

Each print is professionally framed to the highest standard with taped backs, brass hanging hardware and wool bumpers.