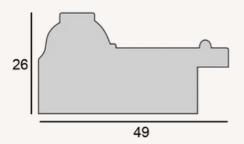

## Sizes & Prices

| Print<br>Size | Frame<br>Size<br>(mm) | Price<br>Including<br>Print |
|---------------|-----------------------|-----------------------------|
| A5            | 233 x 296 x 26        | £75                         |
| A4            | 293 x 382 x 26        | £105                        |
| А3            | 382 x 504 x 26        | £130                        |
| A2            | 504 x 678 x 26        | £160                        |
|               |                       |                             |