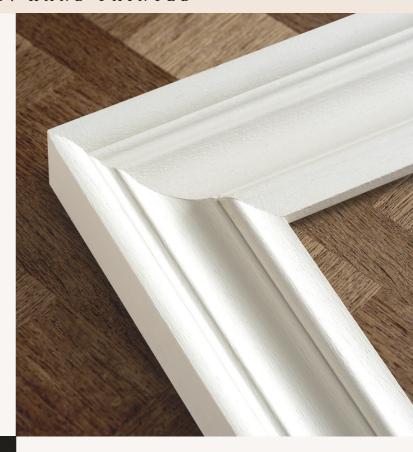

## Hand Crafted

Each one of our frames is hand crafted and finished in our own workshop here in the UK. Our unique collection embodies our commitment to using only the highest quality materials and craftsmanship. All frames are made from solid wood, certified by the Forest Stewardship Council (FSC), which means that it meets the "gold standard" for sustainability.

## Professionally Framed

Our frames are professionally crafted, each one being glued, filled, sanded and waxed by hand.

Each print is professionally framed to the highest standard with taped backs, brass hanging hardware and wool bumpers.