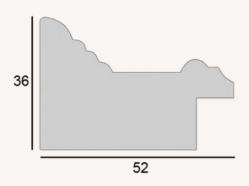

## Sizes & Prices

| Print<br>Size | Frame<br>Size<br>(mm) | Price<br>Including<br>Print |
|---------------|-----------------------|-----------------------------|
| A5            | 236 x 296 x 36        | £75                         |
| A4            | 296 x 384 x 36        | £105                        |
| А3            | 384 x 507 x 36        | £130                        |
| A2            | 507 x 680 x 36        | £160                        |

Gold Detailing A5, A4, £15 - A3, A2 £20

A gorgeous timeless moulding with a simple scooped profile.