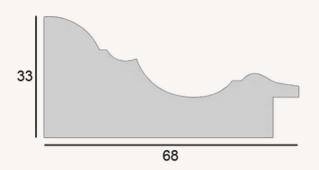

An impressively wide moulding, with beautiful proportions. Adds drama to any print.

## Sizes & Prices

| Print<br>Size | Frame<br>Size<br>(mm) | Price<br>Including<br>Print |
|---------------|-----------------------|-----------------------------|
| A5            | 275 x 335 x 33        | £95                         |
| A4            | 335 x 423 x 33        | £125                        |
| А3            | 423 x 545 x 33        | £150                        |
| A2            | 545 x 720 x 33        | £195                        |
|               |                       |                             |