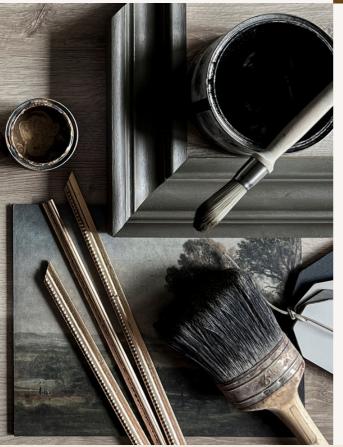

## BESPOKE FRAMING

Hand Crafted. Hand Painted. Colour Matched. Just for you

## What you've been waiting for....

A beautiful frame can make or break a piece of artwork and we believe our high quality fine art prints deserve something very special.

Each one of our bespoke frames are hand crafted, hand painted and hand finished in our own workshop. Made with 100% solid wood from sustainable forests.

Paint colours are chosen to complement each print and can also be colour matched to most British paint brands.

Each print is professionally framed to the highest standard.

A classic moulding with beautiful proportions and simple detailing.