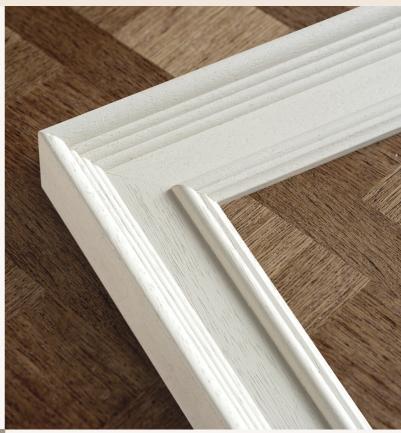

## Sizes & Prices

| Print<br>Size | Frame<br>Size<br>(mm) | Price<br>Including<br>Print |
|---------------|-----------------------|-----------------------------|
| A5            | 233 x 296 x 26        | £75                         |
| A4            | 293 x 382 x 26        | £105                        |
| А3            | 382 x 504 x 26        | £130                        |
| A2            | 504 x 678 x 26        | £160                        |
|               |                       |                             |

Gold Detailing A5, A4, £15 - A3, A2 £20

A beautifully detailed moulding with clean lines and a classic aesthetic.