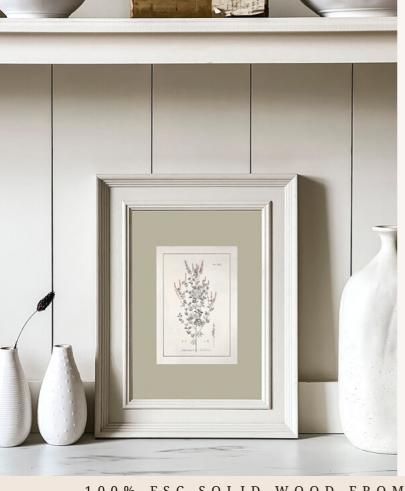

## What you've been waiting for....

A beautiful frame can make or break a piece of artwork and we believe our high quality fine art prints deserve something very special.

Each one of our bespoke frames are hand crafted, hand painted and hand finished in our own workshop. Made with 100% solid wood from sustainable forests.

Paint colours are chosen to complement each print and can also be colour matched to most British paint brands.

Each print is professionally framed to the highest standard.

A classic moulding with beautiful proportions and simple detailing.