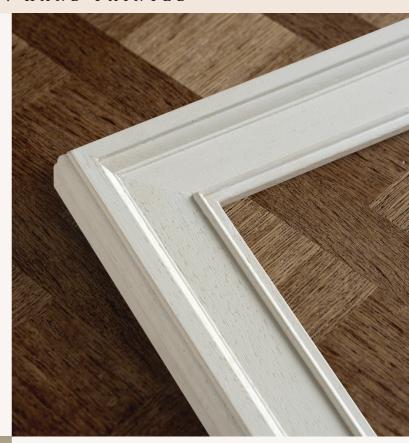

## What you've been waiting for....

A beautiful frame can make or break a piece of artwork and we believe our high quality fine art prints deserve something very special.

Each one of our bespoke frames are hand crafted, hand painted and hand finished in our own workshop. Made with 100% solid wood from sustainable forests.

Paint colours are chosen to complement each print and can also be colour matched to most British paint brands.

Each print is professionally framed to the highest standard.

A classic moulding with beautiful proportions and simple detailing.