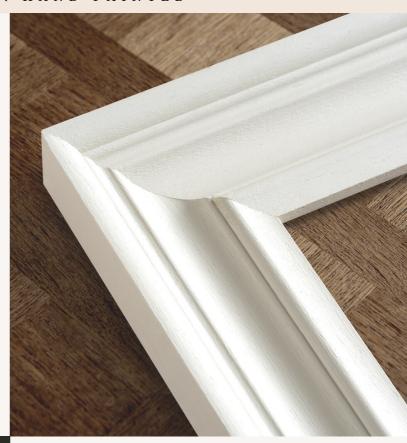

Paint colours are chosen to complement each print and can also be colour matched to most British paint brands.

Each print is professionally framed to the highest standard.

A classic moulding with beautiful proportions and simple detailing.

## Hand Crafted

Each one of our frames is hand crafted and finished in our own workshop here in the UK. Our unique collection embodies our commitment to using only the highest quality materials and craftsmanship. All frames are made from solid wood, certified by the Forest Stewardship Council (FSC), which means that it meets the "gold standard" for sustainability.

## Professionally Framed

Our frames are professionally crafted, each one being glued, filled, sanded and waxed by hand.

Each print is professionally framed to the highest standard with taped backs, brass hanging hardware and wool bumpers.