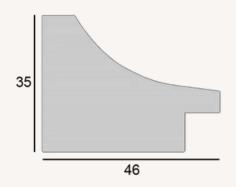

An impressively wide moulding, with beautiful proportions. Adds drama to any print.

## Sizes & Prices

| Print<br>Size | Frame<br>Size<br>(mm) | Price<br>Including<br>Print |
|---------------|-----------------------|-----------------------------|
| A5            | 275 x 335 x 33        | £95                         |
| A4            | 335 x 423 x 33        | £125                        |
| А3            | 423 x 545 x 33        | £150                        |
| A2            | 545 x 720 x 33        | £195                        |
|               |                       |                             |