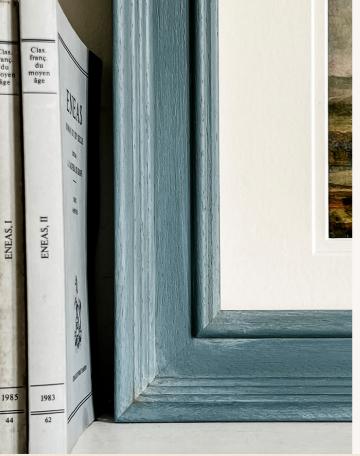

## Perfect Match

The paint colours for our frames are chosen to complement each print. We use well known paint brands and our own coloured waxes to create frames which work perfectly with todays interiors.

## Entirely Bespoke

You can choose any of the prints in our collection and we will advise you on the best colour paint for your frame.

Alternatively if you have a colour scheme you would like your framed artwork to compliment we can guide you on that too.

Each frame is bespoke, just for you.