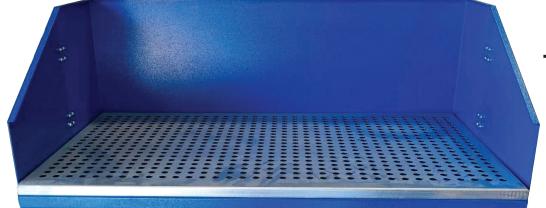

## AICLEAR TA100

The Allclear
TA100 is a mobile
down draft
table suitable
for welding and
light grinding
applications.

Mobile

Manual standard filter cleaning

Equipped with a cassette type main filter and a G4 + mesh prefilter, the TA100 is a compact, ergonomic, and a great economical solution. It provides 7m per second air speed on the working surface provided by a 1kW AC motor 240V.

The TA100 is made from a rust proof galvanized body and is mounted on caster wheels for greater mobility.