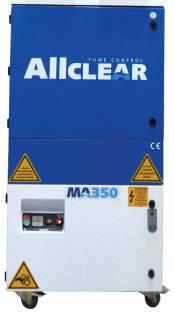

## Safe Work Area

Allclear MA350 offers a fume extraction solution for extracting dangerous welding and grinding fume particles ensuring a safe and healthy working environment.

The Allclear MA350 is a durable mobile welding and grinding fume extraction unit equipped with 2 x 3-metre arms.

The Allclear MA350 has cleanable cartridge

filters, working hour counter, filter fullness indicator, malfunction warning and a special dust collection bin.

Mounted on caster wheels for greater mobility, the Allclear MA350 has an impact plate above the filter to reduce the risk of burnout and increase the life of the filters.

## **Available options include**

HEPA filter

Carbon filter

Mobile

Manual standard filter cleaning (MA350 Only)

| TECHNICAL DATA            |                        |
|---------------------------|------------------------|
| Motor Power:              | 2.2kw                  |
| Mains Supply              | 415v                   |
| Maximum Air Flow          | 3500m3 per hour        |
| Air Flow at Suction Point | 1270m3 per hour        |
| Area of Filter Cartridge  | 2 x Cartridge 2 x 14m2 |
| Filter Cleaning           | Manual                 |
| Standard Arm Length       | 2 x 3m long            |
| Body                      | Galvanised Steel       |
| Fan                       | Aluminium              |
| Noise                     | 72 dba                 |
| Sound Insulation          | Acoustic Sponge        |
| Dimensions mm (L x W x H) | 720 x 785 x 1480       |
| Weight                    | 137kgs                 |