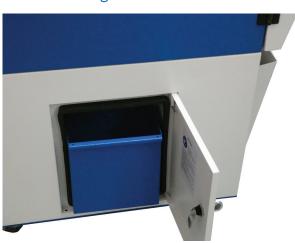

## **MA350**

- Compact design Takes up little space in the work area and allows for easy mobility.
- Ergonomic design
   This allows the user to access all functions.
- Unique mechanism
   The special equipment used in the joints of the acrobat arm with internal mechanism prevents metal fatigue and protects the integrity of the arm
- Filter cleaning door provides easy and safe access to the cartridge filter.
- Compressed air gun provides quick and easy cleaning.
- Cartridge filter,
   29m² surface and nanofiber structure provides very high filtration efficiency and long life.
- Suction hood catches the particles with its large structure which is lightweight and durable.
  - Unique patented dust collection system

    Thanks to the dust collection bin, the cartridge filter life is extended meaning safer dust removal is achieved and dust can be discharged even when the machine is running.

MA350