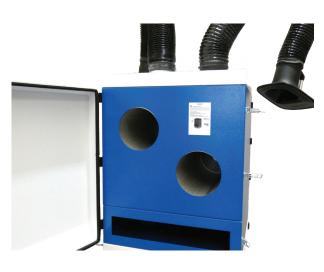

## Safe Work Area

Allclear MA350 offers a fume extraction solution for extracting dangerous welding and grinding fume particles ensuring a safe and healthy working environment.

The Allclear MA350 is a durable mobile welding and grinding fume extraction unit equipped with 2 x 3-metre arms.

The Allclear MA350 has cleanable cartridge

filters, working hour counter, filter fullness indicator, malfunction warning and a special dust collection bin.

Mounted on caster wheels for greater mobility, the Allclear MA350 has an impact plate above the filter to reduce the risk of burnout and increase the life of the filters.

## Incorporating technology such as

- Cleanable cartridge filter
- High extraction performance
- Ideal filtration rate

## **MA350**

- Compact design Takes up little space in the work area and allows for easy mobility.
- Ergonomic design
   This allows the user to access all functions.
- Unique mechanism
   The special equipment used in the joints of the acrobat arm with internal mechanism prevents metal fatigue and protects the integrity of the arm
- Filter cleaning door provides easy and safe access to the cartridge filter.
- Compressed air gun provides quick and easy cleaning.
- Cartridge filter,
   29m² surface and nanofiber structure provides very high filtration efficiency and long life.
- Suction hood catches the particles with its large structure which is lightweight and durable.
  - Unique patented dust collection system