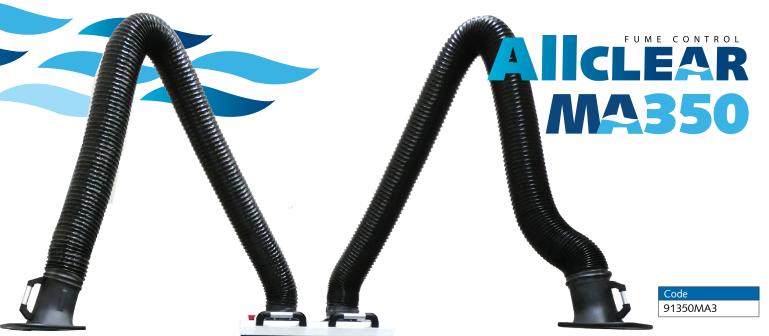

## Safe Work Area

Allclear MA350 offers a fume extraction solution for extracting dangerous welding and grinding fume particles ensuring a safe and healthy working environment.

The Allclear MA350 is a durable mobile welding and grinding fume extraction unit equipped with 2 x 3-metre arms.

The Allclear MA350 has cleanable cartridge

filters, working hour counter, filter fullness indicator, malfunction warning and a special dust collection bin.

Mounted on caster wheels for greater mobility, the Allclear MA350 has an impact plate above the filter to reduce the risk of burnout and increase the life of the filters.