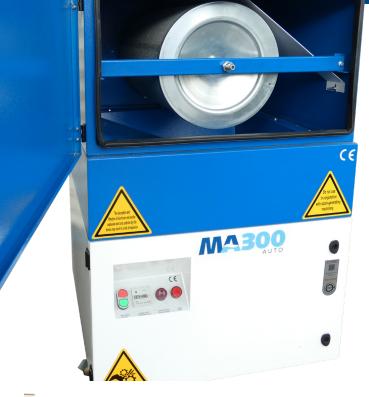

AICLEAR

AUTO

Mounted on caster wheels for greater mobility, the Allclear MA300-auto has an impact plate above the filter to reduce the risk of burnout and increase the life of the filters.

## **FEATURES INCLUDED**

- **Compact design** Takes up little space in the work area and allows for easy mobility.
- **Ergonomic design** This allows the user to access all functions.
- **Unique mechanism** The special equipment used in the joints of the acrobat arm with internal mechanism prevents metal fatigue and protects the integrity of the arm
- Filter cleaning door Provides easy and safe access to the cartridge filter.
- Cartridge filter,

## Suction hood

Catches the particles with its large structure which is lightweight and durable.

• Unique patented dust collection system Thanks to the dust collection bin, the cartridge filter life is extended meaning safer dust removal is achieved and dust can be discharged even when the machine is running.