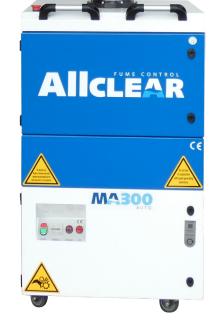

Safe Work Area

Allclear MA300 auto offers a fume extraction solution for extracting dangerous welding and grinding fume particles ensuring a safe and healthy working environment.

Code 91300AMA1

| TECHNICAL DATA            |                          |
|---------------------------|--------------------------|
| Motor Power:              | 2.2kw                    |
| Mains Supply              | 415v                     |
| Maximum Air Flow          | 3000m3 per hour          |
| Air Flow at Suction Point | 1270m3 per hour          |
| Area of Filter Cartridge  | 1 x Cartridge 2 x 14.5m2 |
| Filter Cleaning           | Manual                   |
| Standard Arm Length       | 1 x 3m long              |
| Body                      | Galvanised Steel         |
| Fan                       | Aluminium                |
| Noise                     | 72 dba                   |
| Sound Insulation          | Acoustic Sponge          |
| Dimensions mm (L x W x H) | 740 x 700 x 1045         |
| Weight                    | 122kgs                   |

www.allclearfumecontrol.com.au

The Allclear MA300-auto is a durable mobile welding fume extraction unit equipped with a 3-metre arm. The Allclear MA300-auto has an auto air rotating filter cleaning system. The Allclear MA300-auto has cleanable cartridge filters, working hour counter, filter fullness indicator, malfunction warning and a special dust collection bin.

AICLEAR

AUTO

Mounted on caster wheels for greater mobility, the Allclear MA300-auto has an impact plate above the filter to reduce the risk of burnout and increase the life of the filters.