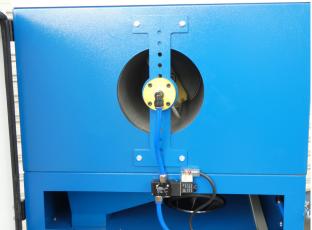

equipped with a 3-metre arm. The Allclear MA300-auto has an auto air rotating filter cleaning system. The Allclear MA300-auto has cleanable cartridge filters, working hour counter, filter fullness indicator, malfunction warning and a special dust collection bin.

AICLEAR

AUTO

Mounted on caster wheels for greater mobility, the Allclear MA300-auto has an impact plate above the filter to reduce the risk of burnout and increase the life of the filters.

### Incorporating technology such as

Cleanable cartridge filter • High extraction performance

Ideal filtration rate

### **Available options include**

HEPA filter Carbon filter

| PART NUMBER |
|-------------|
| 91990116    |
| 91990118    |
| 91990122    |
|             |



Auto standard filter cleaning (MA300 Auto only)



Mobile







Effective Auto rotary filter cleaner

## **FEATURES INCLUDED**

- **Compact design** Takes up little space in the work area and allows for easy mobility.
- **Ergonomic design** This allows the user to access all functions.
- **Unique mechanism** The special equipment used in the joints of the acrobat arm with internal mechanism prevents metal fatigue and protects the integrity of the arm
- Filter cleaning door Provides easy and safe access to the cartridge filter.
- Cartridge filter,

14m<sup>2</sup> surface and nanofiber structure provides very high filtration efficiency and long life.

## Suction hood

Catches the particles with its large structure which is lightweight and durable.

• Unique patented dust collection system Thanks to the dust collection bin, the cartridge filter life is