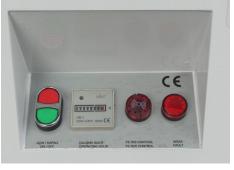

www.allclearfumecontrol.com.au

The Allclear MA300-auto is a durable mobile welding fume extraction unit equipped with a 3-metre arm. The Allclear MA300-auto has an auto air rotating filter cleaning system. The Allclear MA300-auto has cleanable cartridge filters, working hour counter, filter fullness indicator, malfunction warning and a special dust collection bin.

Mobile

Effective Auto rotary filter cleaner