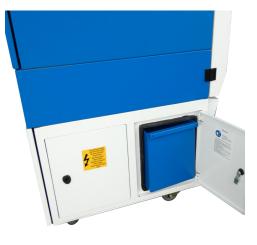

## Suction hood

Catches the particles with its large structure which is lightweight and durable.

• Unique patented dust collection system Thanks to the dust collection bin, the cartridge filter life is extended meaning safer dust removal is achieved and dust can be discharged even when the machine is running.

Simple air supply to power filter cleaning