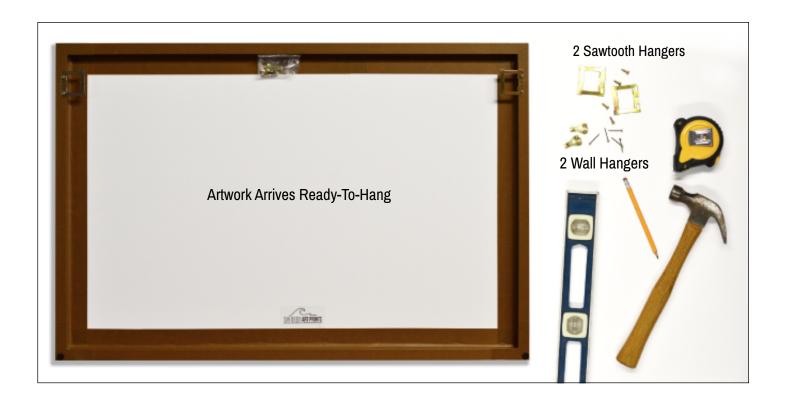

## **How To Hang Your Art**

Canvas Prints Framed Prints Aluminum Prints Wood Prints

- 1) Decide where you'd like your art. We recommend using masking tape to find the perfect placement.
- 2) Mark your wall in pencil, at the top center of where you would like to hang your art piece. The bottom of your two wall hangers will sit 6" below this mark.
- 3) To determine the position of the wall hangers, turn your art over and measure the distance, ceneter-to-center between the sawtooth hangers.
- 4) Apply these measurements to your wall, using your pencil mark as a guide.
- 5) Make sure the pencil marks are level and firmly secure the two wall hooks into your wall using the supplied nails.
- 6) Hang your art!