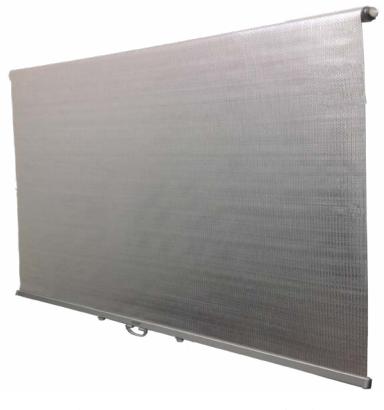

# RETROFIT NON-CASSETTE FOR HUSSMANN EXCEL CASES

## ITEM #:

**73473-01XL2** 4ft Night Cover **73353-01XL2** 3ft Night Cover

#### **SPECIFICATIONS**

Model Type: Retrofit Non-Cassette

Fabric Type: Woven Aluminum; Perforated;

Laminated to Polyethersulfone; Sealed with Polyethylene

Laser Sealed Edges

Anti-Bacterial: Engineered Solution

Fabric Length: 78"

Handle: Clip-On Slimline Handle

Secures with: 2 Silicone-Ringed Clip-On

Magnets on bottom rail profile

Sizes: 4ft, 3ft

Housing: N/A

Mounting System: Installs into canopy of Hussmann

Excel cases using existing factory installed mounting brackets

Braking System: Counter-Torsion Spring/Brake

Mechanism; Corosion-Resistant

Retension: Factory Preset Tension

- Easy Adjustment -

Bottom Rail Profile: Recyclable Extruded Aluminum

(30mm)

Optional: Hook (for handle)