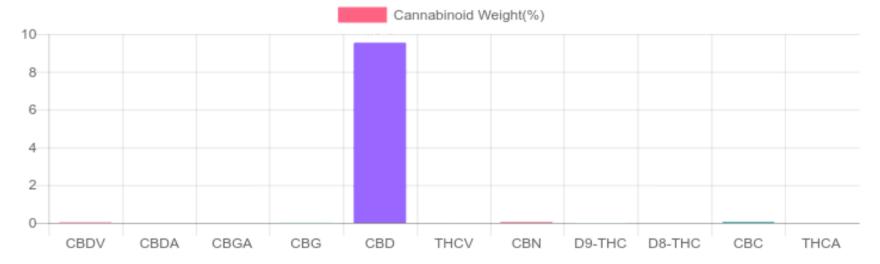

### **Sample**

0.001% D9-THC 9.535% Total CBD

2,903.4 mg Cannabinoids per unit 2,860.5 mg CBD per unit

1 unit = 30 ml per unit x density (1) x Cannabinoid concentration

### **Cannabinoids Test**

SHIMADZU INTEGRATED UPLC-PDA

| GSL SOP 400        | PREPARED: 12/03/2019 14:31:17 |           | <b>UPLOADED:</b> 12/03/2019 12:33:23 |         |
|--------------------|-------------------------------|-----------|--------------------------------------|---------|
| Cannabinoids       | LOQ                           | weight(%) | mg/g                                 | mg/unit |
| D9-THC             | 10 PPM                        | 0.001%    | 0.012                                | 0.4     |
| THCA               | 10 PPM                        | N/D       | N/D                                  | N/D     |
| CBD                | 10 PPM                        | 9.535%    | 95.349                               | 2,860.5 |
| CBDA               | 20 PPM                        | N/D       | N/D                                  | N/D     |
| CBDV               | 20 PPM                        | 0.023%    | 0.227                                | 6.8     |
| CBC                | 10 PPM                        | 0.061%    | 0.607                                | 18.2    |
| CBN                | 10 PPM                        | 0.044%    | 0.444                                | 13.3    |
| CBG                | 10 PPM                        | 0.014%    | 0.140                                | 4.2     |
| CBGA               | 20 PPM                        | N/D       | N/D                                  | N/D     |
| D8-THC             | 10 PPM                        | N/D       | N/D                                  | N/D     |
| THCV               | 10 PPM                        | N/D       | N/D                                  | N/D     |
| TOTAL D9-THC       |                               | 0.001%    | 0.001%                               | 0.4     |
| TOTAL CBD*         |                               | 9.535%    | 95.349                               | 2,860.5 |
| TOTAL CANNABINOIDS |                               | 9.678%    | 96.779                               | 2,903.4 |