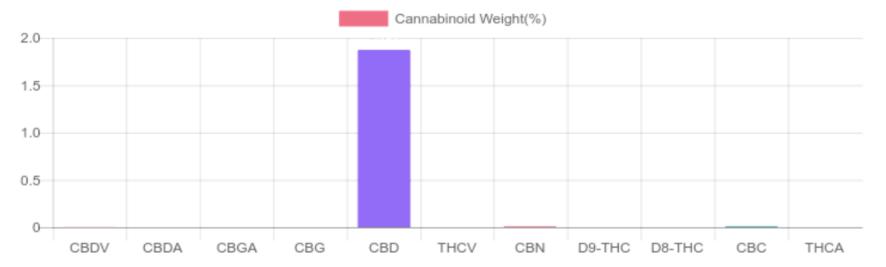

### **Cannabinoids Test**

SHIMADZU INTEGRATED UPLC-PDA

| GSL SOP 400        | PREPARED: 12/02/2019 14:00:32 |           | UPLOADED: 12/03/2019 12:33:23 |         |
|--------------------|-------------------------------|-----------|-------------------------------|---------|
| Cannabinoids       | LOQ                           | weight(%) | mg/g                          | mg/unit |
| D9-THC             | 10 PPM                        | N/D       | N/D                           | N/D     |
| THCA               | 10 PPM                        | N/D       | N/D                           | N/D     |
| CBD                | 10 PPM                        | 1.872%    | 18.718                        | 511.0   |
| CBDA               | 20 PPM                        | N/D       | N/D                           | N/D     |
| CBDV               | 20 PPM                        | 0.003%    | 0.032                         | 0.9     |
| CBC                | 10 PPM                        | 0.013%    | 0.130                         | 3.5     |
| CBN                | 10 PPM                        | 0.009%    | 0.088                         | 2.4     |
| CBG                | 10 PPM                        | N/D       | N/D                           | N/D     |
| CBGA               | 20 PPM                        | N/D       | N/D                           | N/D     |
| D8-THC             | 10 PPM                        | N/D       | N/D                           | N/D     |
| THCV               | 10 PPM                        | N/D       | N/D                           | N/D     |
| TOTAL D9-THC       |                               | N/D       | N/D                           | N/D     |
| TOTAL CBD*         |                               | 1.872%    | 18.718                        | 511.0   |
| TOTAL CANNABINOIDS |                               | 1.897%    | 18.968                        | 517.8   |