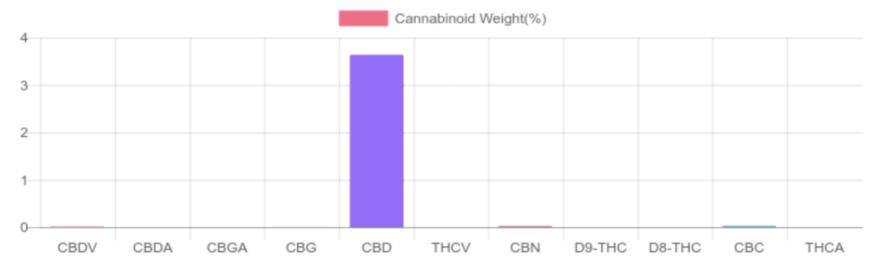

### **Cannabinoids Test**

SHIMADZU INTEGRATED UPLC-PDA

| GSL SOP 400        | PREPARED: 12/02/2019 14:00:32 |           | UPLOADED: 12/03/2019 12:33:23 |         |
|--------------------|-------------------------------|-----------|-------------------------------|---------|
| Cannabinoids       | LOQ                           | weight(%) | mg/g                          | mg/unit |
| D9-THC             | 10 PPM                        | N/D       | N/D                           | N/D     |
| THCA               | 10 PPM                        | N/D       | N/D                           | N/D     |
| CBD                | 10 PPM                        | 1.872%    | 18.718                        | 511.0   |
| CBDA               | 20 PPM                        | N/D       | N/D                           | N/D     |
| CBDV               | 20 PPM                        | 0.003%    | 0.032                         | 0.9     |
| CBC                | 10 PPM                        | 0.013%    | 0.130                         | 3.5     |
| CBN                | 10 PPM                        | 0.009%    | 0.088                         | 2.4     |
| CBG                | 10 PPM                        | N/D       | N/D                           | N/D     |
| CBGA               | 20 PPM                        | N/D       | N/D                           | N/D     |
| D8-THC             | 10 PPM                        | N/D       | N/D                           | N/D     |
| THCV               | 10 PPM                        | N/D       | N/D                           | N/D     |
| TOTAL D9-THC       |                               | N/D       | N/D                           | N/D     |
| TOTAL CBD*         |                               | 1.872%    | 18.718                        | 511.0   |
| TOTAL CANNABINOIDS |                               | 1.897%    | 18.968                        | 517.8   |

#### **Cannabinoids Test**

SHIMADZU INTEGRATED UPLC-PDA

| GSL SOP 400        | PREPARED: 12/02/2019 14:00:32 |           | UPLOADED: 12/03/2019 12:33:23 |         |
|--------------------|-------------------------------|-----------|-------------------------------|---------|
| Cannabinoids       | LOQ                           | weight(%) | mg/g                          | mg/unit |
| D9-THC             | 10 PPM                        | N/D       | N/D                           | N/D     |
| THCA               | 10 PPM                        | N/D       | N/D                           | N/D     |
| CBD                | 10 PPM                        | 3.636%    | 36.359                        | 1,090.8 |
| CBDA               | 20 PPM                        | N/D       | N/D                           | N/D     |
| CBDV               | 20 PPM                        | 0.009%    | 0.092                         | 2.8     |
| CBC                | 10 PPM                        | 0.029%    | 0.292                         | 8.8     |
| CBN                | 10 PPM                        | 0.021%    | 0.209                         | 6.3     |
| CBG                | 10 PPM                        | 0.003%    | 0.032                         | 1.0     |
| CBGA               | 20 PPM                        | N/D       | N/D                           | N/D     |
| D8-THC             | 10 PPM                        | N/D       | N/D                           | N/D     |
| THCV               | 10 PPM                        | N/D       | N/D                           | N/D     |
| TOTAL D9-THC       |                               | N/D       | N/D                           | N/D     |
| TOTAL CBD*         |                               | 3.636%    | 36.359                        | 1,090.8 |
| TOTAL CANNABINOIDS |                               | 3.698%    | 36.984                        | 1,109.7 |

### **Cannabinoids Test**

SHIMADZU INTEGRATED UPLC-PDA

| GSL SOP 400        | PREPARED: 12/03/2019 14:31:17 |           | <b>UPLOADED:</b> 12/03/2019 12:33:23 |         |
|--------------------|-------------------------------|-----------|--------------------------------------|---------|
| Cannabinoids       | LOQ                           | weight(%) | mg/g                                 | mg/unit |
| D9-THC             | 10 PPM                        | 0.001%    | 0.012                                | 0.4     |
| THCA               | 10 PPM                        | N/D       | N/D                                  | N/D     |
| CBD                | 10 PPM                        | 9.535%    | 95.349                               | 2,860.5 |
| CBDA               | 20 PPM                        | N/D       | N/D                                  | N/D     |
| CBDV               | 20 PPM                        | 0.023%    | 0.227                                | 6.8     |
| CBC                | 10 PPM                        | 0.061%    | 0.607                                | 18.2    |
| CBN                | 10 PPM                        | 0.044%    | 0.444                                | 13.3    |
| CBG                | 10 PPM                        | 0.014%    | 0.140                                | 4.2     |
| CBGA               | 20 PPM                        | N/D       | N/D                                  | N/D     |
| D8-THC             | 10 PPM                        | N/D       | N/D                                  | N/D     |
| THCV               | 10 PPM                        | N/D       | N/D                                  | N/D     |
| TOTAL D9-THC       |                               | 0.001%    | 0.001%                               | 0.4     |
| TOTAL CBD*         |                               | 9.535%    | 95.349                               | 2,860.5 |
| TOTAL CANNABINOIDS |                               | 9.678%    | 96.779                               | 2,903.4 |