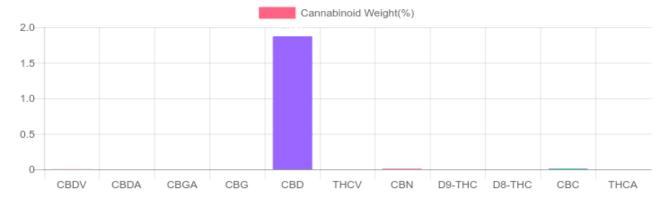

## Cannabinoids Test

SHIMADZU INTEGRATED UPLC-PDA

| GSL SOP 400        | PREPARED: 12/02/2019 14:00:32 |           | UPLOADED: 12/03/2019 12:33:23 |         |
|--------------------|-------------------------------|-----------|-------------------------------|---------|
| Cannabinoids       | LOQ                           | weight(%) | mg/g                          | mg/unit |
| D9-THC             | 10 PPM                        | N/D       | N/D                           | N/D     |
| THCA               | 10 PPM                        | N/D       | N/D                           | N/D     |
| CBD                | 10 PPM                        | 1.872%    | 18.718                        | 511.0   |
| CBDA               | 20 PPM                        | N/D       | N/D                           | N/D     |
| CBDV               | 20 PPM                        | 0.003%    | 0.032                         | 0.9     |
| CBC                | 10 PPM                        | 0.013%    | 0.130                         | 3.5     |
| CBN                | 10 PPM                        | 0.009%    | 0.088                         | 2.4     |
| CBG                | 10 PPM                        | N/D       | N/D                           | N/D     |
| CBGA               | 20 PPM                        | N/D       | N/D                           | N/D     |
| D8-THC             | 10 PPM                        | N/D       | N/D                           | N/D     |
| THCV               | 10 PPM                        | N/D       | N/D                           | N/D     |
| TOTAL D9-THC       |                               | N/D       | N/D                           | N/D     |
| TOTAL CBD*         |                               | 1.872%    | 18.718                        | 511.0   |
| TOTAL CANNABINOIDS |                               | 1.897%    | 18.968                        | 517.8   |

Reporting Limit 10 ppm \*Total CBD = CBD + CBDA x 0.877 N/D - Not Detected, B/LOQ - Below Limit of Quantification

4001 SW 47th Avenue Suite 208 Davie, FL 33314 1-833-TEST-CBD info@greenscientificlabs.com