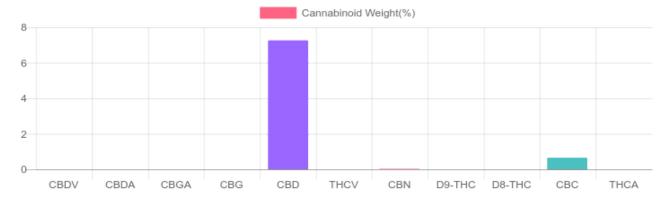

## Sample

N/D D9-THC 7.262% Total CBD

2,381.2 mg Cannabinoids per unit 2,178.6 mg CBD per unit

1 unit = 30 ml per unit x density (1) x Cannabinoid concentration

## **Cannabinoids Test**

SHIMADZU INTEGRATED UPLC-PDA

| GSL SOP 400        | PREPARED: 12/03/2019 14:31:17 |           | UPLOADED: 12/04/2019 07:52:58 |         |
|--------------------|-------------------------------|-----------|-------------------------------|---------|
| Cannabinoids       | LOQ                           | weight(%) | mg/g                          | mg/unit |
| D9-THC             | 10 PPM                        | N/D       | N/D                           | N/D     |
| THCA               | 10 PPM                        | N/D       | N/D                           | N/D     |
| CBD                | 10 PPM                        | 7.262%    | 72.619                        | 2,178.6 |
| CBDA               | 20 PPM                        | N/D       | N/D                           | N/D     |
| CBDV               | 20 PPM                        | N/D       | N/D                           | N/D     |
| CBC                | 10 PPM                        | 0.652%    | 6.515                         | 195.5   |
| CBN                | 10 PPM                        | 0.024%    | 0.237                         | 7.1     |
| CBG                | 10 PPM                        | N/D       | N/D                           | N/D     |
| CBGA               | 20 PPM                        | N/D       | N/D                           | N/D     |
| D8-THC             | 10 PPM                        | N/D       | N/D                           | N/D     |
| THCV               | 10 PPM                        | N/D       | N/D                           | N/D     |
| TOTAL D9-THC       |                               | N/D       | N/D                           | N/D     |
| TOTAL CBD*         |                               | 7.262%    | 72.619                        | 2,178.6 |
| TOTAL CANNABINOIDS |                               | 7.938%    | 79.371                        | 2,381.2 |

Reporting Limit 10 ppm
\*Total CBD = CBD + CBDA x 0.877
N/D - Not Detected, B/LOQ - Below Limit of Quantification

4001 SW 47th Avenue Suite 208 Davie, FL 33314 1-833-TEST-CBD info@greenscientificlabs.com