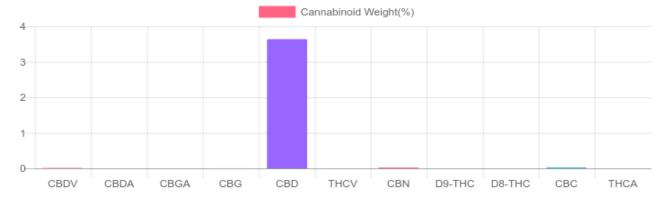

## **Cannabinoids Test**

SHIMADZU INTEGRATED UPLC-PDA

| GSL SOP 400        | PREPARED: 12/02/2019 14:00:32 |           | UPLOADED: 12/03/2019 12:33:23 |         |
|--------------------|-------------------------------|-----------|-------------------------------|---------|
| Cannabinoids       | LOQ                           | weight(%) | mg/g                          | mg/unit |
| D9-THC             | 10 PPM                        | N/D       | N/D                           | N/D     |
| THCA               | 10 PPM                        | N/D       | N/D                           | N/D     |
| CBD                | 10 PPM                        | 3.636%    | 36.359                        | 1,090.8 |
| CBDA               | 20 PPM                        | N/D       | N/D                           | N/D     |
| CBDV               | 20 PPM                        | 0.009%    | 0.092                         | 2.8     |
| CBC                | 10 PPM                        | 0.029%    | 0.292                         | 8.8     |
| CBN                | 10 PPM                        | 0.021%    | 0.209                         | 6.3     |
| CBG                | 10 PPM                        | 0.003%    | 0.032                         | 1.0     |
| CBGA               | 20 PPM                        | N/D       | N/D                           | N/D     |
| D8-THC             | 10 PPM                        | N/D       | N/D                           | N/D     |
| THCV               | 10 PPM                        | N/D       | N/D                           | N/D     |
| TOTAL D9-THC       |                               | N/D       | N/D                           | N/D     |
| TOTAL CBD*         |                               | 3.636%    | 36.359                        | 1,090.8 |
| TOTAL CANNABINOIDS |                               | 3.698%    | 36.984                        | 1,109.7 |