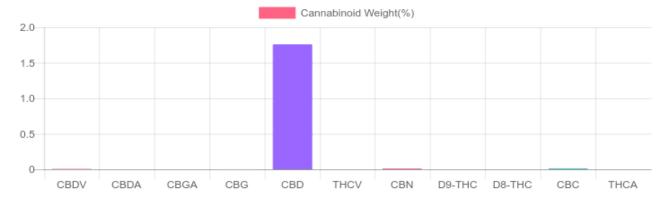

## **Cannabinoids Test**

SHIMADZU INTEGRATED UPLC-PDA

| GSL SOP 400        | PREPARED: 12/02/2019 10:49:13 |           | UPLOADED: 12/06/2019 09:21:24 |         |
|--------------------|-------------------------------|-----------|-------------------------------|---------|
| Cannabinoids       | LOQ                           | weight(%) | mg/g                          | mg/unit |
| D9-THC             | 10 PPM                        | N/D       | N/D                           | N/D     |
| THCA               | 10 PPM                        | N/D       | N/D                           | N/D     |
| CBD                | 10 PPM                        | 1.759%    | 17.587                        | 527.6   |
| CBDA               | 20 PPM                        | N/D       | N/D                           | N/D     |
| CBDV               | 20 PPM                        | 0.005%    | 0.050                         | 1.5     |
| CBC                | 10 PPM                        | 0.014%    | 0.143                         | 4.3     |
| CBN                | 10 PPM                        | 0.011%    | 0.107                         | 3.2     |
| CBG                | 10 PPM                        | B/LOQ     | B/LOQ                         | B/LOQ   |
| CBGA               | 20 PPM                        | N/D       | N/D                           | N/D     |
| D8-THC             | 10 PPM                        | N/D       | N/D                           | N/D     |
| THCV               | 10 PPM                        | N/D       | N/D                           | N/D     |
| TOTAL D9-THC       |                               | N/D       | N/D                           | N/D     |
| TOTAL CBD*         |                               | 1.759%    | 17.587                        | 527.6   |
| TOTAL CANNABINOIDS |                               | 1.789%    | 17.887                        | 536.6   |