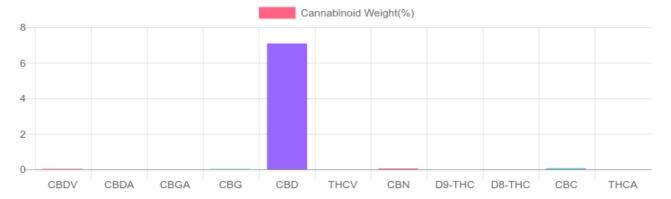

## **Cannabinoids Test**

SHIMADZU INTEGRATED UPLC-PDA

| GSL SOP 400        | PREPARED: 12/02/2019 10:49:13 |           | UPLOADED: 12/06/2019 09:21:24 |         |
|--------------------|-------------------------------|-----------|-------------------------------|---------|
| Cannabinoids       | LOQ                           | weight(%) | mg/g                          | mg/unit |
| D9-THC             | 10 PPM                        | 0.003%    | 0.032                         | 1.0     |
| THCA               | 10 PPM                        | N/D       | N/D                           | N/D     |
| CBD                | 10 PPM                        | 7.085%    | 70.854                        | 2,125.6 |
| CBDA               | 20 PPM                        | N/D       | N/D                           | N/D     |
| CBDV               | 20 PPM                        | 0.024%    | 0.240                         | 7.2     |
| CBC                | 10 PPM                        | 0.061%    | 0.607                         | 18.2    |
| CBN                | 10 PPM                        | 0.045%    | 0.448                         | 13.4    |
| CBG                | 10 PPM                        | 0.013%    | 0.134                         | 4.0     |
| CBGA               | 20 PPM                        | N/D       | N/D                           | N/D     |
| D8-THC             | 10 PPM                        | N/D       | N/D                           | N/D     |
| THCV               | 10 PPM                        | N/D       | N/D                           | N/D     |
| TOTAL D9-THC       |                               | 0.003%    | 0.003%                        | 1.0     |
| TOTAL CBD*         |                               | 7.085%    | 70.854                        | 2,125.6 |
| TOTAL CANNABINOIDS |                               | 7.231%    | 72.315                        | 2,169.4 |