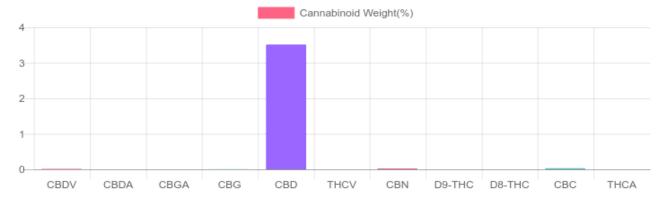

## **Cannabinoids Test**

SHIMADZU INTEGRATED UPLC-PDA

| GSL SOP 400        | L SOP 400 <b>PREPARED:</b> 12/02/2019 10:49:13 |           | UPLOADED: 12/06/2019 09:21:24 |         |
|--------------------|------------------------------------------------|-----------|-------------------------------|---------|
| Cannabinoids       | LOQ                                            | weight(%) | mg/g                          | mg/unit |
| D9-THC             | 10 PPM                                         | N/D       | N/D                           | N/D     |
| THCA               | 10 PPM                                         | N/D       | N/D                           | N/D     |
| CBD                | 10 PPM                                         | 3.512%    | 35.119                        | 1,053.6 |
| CBDA               | 20 PPM                                         | N/D       | N/D                           | N/D     |
| CBDV               | 20 PPM                                         | 0.012%    | 0.120                         | 3.6     |
| CBC                | 10 PPM                                         | 0.031%    | 0.306                         | 9.2     |
| CBN                | 10 PPM                                         | 0.025%    | 0.249                         | 7.5     |
| CBG                | 10 PPM                                         | 0.006%    | 0.060                         | 1.8     |
| CBGA               | 20 PPM                                         | N/D       | N/D                           | N/D     |
| D8-THC             | 10 PPM                                         | N/D       | N/D                           | N/D     |
| THCV               | 10 PPM                                         | N/D       | N/D                           | N/D     |
| TOTAL D9-THC       |                                                | N/D       | N/D                           | N/D     |
| TOTAL CBD*         |                                                | 3.512%    | 35.119                        | 1,053.6 |
| TOTAL CANNABINOIDS |                                                | 3.586%    | 35.854                        | 1,075.7 |

Reporting Limit 10 ppm
\*Total CBD = CBD + CBDA x 0.877
N/D - Not Detected, B/LOQ - Below Limit of Quantification

4001 SW 47th Avenue Suite 208 Davie, FL 33314 1-833-TEST-CBD info@greenscientificlabs.com